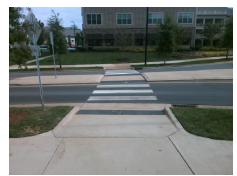

## Field Measurements/Component Compliance

Data Compliance Description

**ARDREY KELL RD** Street 1 Name Stop Condition-Street 2 YieldSign Street 2 Name N/A Stop Condition-Street 1 N/A

| Possible Solutions:           |  |  |  |  |  |  |  |
|-------------------------------|--|--|--|--|--|--|--|
| Remove & Replace Entire Ramp. |  |  |  |  |  |  |  |
| ·                             |  |  |  |  |  |  |  |
|                               |  |  |  |  |  |  |  |
|                               |  |  |  |  |  |  |  |
|                               |  |  |  |  |  |  |  |
|                               |  |  |  |  |  |  |  |
| Surveyor Notes:               |  |  |  |  |  |  |  |
| N/A                           |  |  |  |  |  |  |  |
|                               |  |  |  |  |  |  |  |
|                               |  |  |  |  |  |  |  |
|                               |  |  |  |  |  |  |  |
| PROW/ADA:                     |  |  |  |  |  |  |  |
| R304.2.2                      |  |  |  |  |  |  |  |
|                               |  |  |  |  |  |  |  |
|                               |  |  |  |  |  |  |  |
|                               |  |  |  |  |  |  |  |
|                               |  |  |  |  |  |  |  |
|                               |  |  |  |  |  |  |  |
|                               |  |  |  |  |  |  |  |

| 1 |   |
|---|---|
|   | 1 |
|   |   |

| N/A | Ramp Length (in)      | 95.0  | No  | Ramp Slope (%)              | 9.1  |
|-----|-----------------------|-------|-----|-----------------------------|------|
| Yes | Ramp Width (in)       | 118.0 | Yes | Ramp XSlope (%)             | 0.5  |
| N/A | Flare Type LT         | N/A   | N/A | Flare Type RT               | N/A  |
| N/A | Flare Slope LT (%)    | N/A   | N/A | Flare Slope RT (%)          | N/A  |
| N/A | Flare Traversable LT? | N/A   | N/A | Flare Traversable RT?       | N/A  |
| N/A | Landing Length (in)   | N/A   | N/A | DWS Provided?               | N/A  |
| N/A | Landing Width (in)    | N/A   | N/A | DWS Contrast?               | N/A  |
| N/A | Landing Slope (%)     | N/A   | N/A | DWS Length (in)             | N/A  |
| N/A | Landing X Slope (%)   | N/A   | N/A | DWS Full Width?             | N/A  |
| N/A | Landing Curb? (Y/N)   | N/A   | N/A | DWS Offset (in)             | N/A  |
| N/A | Shared Landing?       | N/A   |     |                             |      |
| N/A | Gutter Ponding?       | N/A   | N/A | Gutter Slope (%)            | N/A  |
| N/A | Gutter Lip Ht (in)    | N/A   | N/A | Gutter X Slope (%)          | N/A  |
| N/A | Painted X Walk1?      | Yes   | N/A | Painted X Walk2?            | N/A  |
|     | X Walk 1 Direction    | To E  |     | X Walk 2 Direction          | N/A  |
| N/A | X Walk 1 Width (in)   | 120.0 | N/A | X Walk 2 Width (in)         | N/A  |
|     | X Walk 1 Slope (%)    | 2.5   |     | X Walk 2 Slope (%)          | N/A  |
|     | X Walk 1 X Slope (%)  | 0.5   |     | X Walk 2 X Slope (%)        | N/A  |
| N/A | Ramp inside XWalk1?   | Yes   | N/A | Ramp inside XWalk2?         | N/A  |
|     | Road Slope (%)        | N/A   | N/A | Clear Space?                | N/A  |
|     | Road X Slope (%)      | N/A   | N/A | Clear Space to XWalk (in)   | N/A  |
| N/A | Any Obstructions?     | N/A   | N/A | Storm Grate/Utility Hazard? | N/A  |
|     | Obstruction Type      |       |     | Storm Grate/Utility Type    |      |
|     |                       | N/A   |     |                             | N/A  |
|     |                       |       | Yes | Surface Condition? (G/P)    | Good |