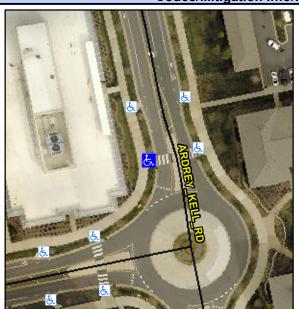

## **Access Compliance Report Public Rights-of-Way** (Curb Ramps)

Data

Intersection ID: 53421 Main Street: ARDREY KELL RD Cross Street: N/A Location: NW **Overall Compliance: No** ADA ID: BB62EBF6E9F5 Ramp Type: Perp Initial Pass/Fail: Fail **Severity Score:** 12.5

## Field Measurements/Component Compliance

Data Compliance Description

**ARDREY KELL RD** Street 1 Name Stop Condition-Street 2 YieldSign Street 2 Name N/A Stop Condition-Street 1 N/A

| Possible Solutions:           |  |  |  |  |  |  |  |
|-------------------------------|--|--|--|--|--|--|--|
| Remove & Replace Entire Ramp. |  |  |  |  |  |  |  |
| ·                             |  |  |  |  |  |  |  |
|                               |  |  |  |  |  |  |  |
|                               |  |  |  |  |  |  |  |
|                               |  |  |  |  |  |  |  |
|                               |  |  |  |  |  |  |  |
| Surveyor Notes:               |  |  |  |  |  |  |  |
| N/A                           |  |  |  |  |  |  |  |
|                               |  |  |  |  |  |  |  |
|                               |  |  |  |  |  |  |  |
|                               |  |  |  |  |  |  |  |
| PROW/ADA:                     |  |  |  |  |  |  |  |
| R304.2.2                      |  |  |  |  |  |  |  |
|                               |  |  |  |  |  |  |  |
|                               |  |  |  |  |  |  |  |
|                               |  |  |  |  |  |  |  |
|                               |  |  |  |  |  |  |  |
|                               |  |  |  |  |  |  |  |
|                               |  |  |  |  |  |  |  |