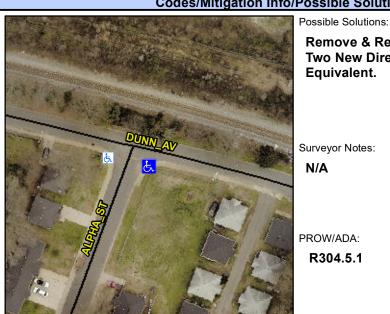

## **Access Compliance Report Public Rights-of-Way** (Curb Ramps)

Intersection ID: 15189 Main Street: DUNN AV **Cross Street: ALPHA\_ST** Location: SE

**Overall Compliance: No** ADA ID: BB74939B2D0C Ramp Type: PerpDiag Initial Pass/Fail: Fail **Severity Score:** 8.75

## **Codes/Mitigation Info/Possible Solution**

## Field Measurements/Component Compliance

Street 1 Name Stop Condition-Street 2 Street 2 Name Stop Condition-Street 1 Remove & Replace Curb Ramp With Two New Directional Ramps or Equivalent.

Surveyor Notes:

N/A

PROW/ADA:

R304.5.1

**DUNN AV** None **ALPHA ST** StopSign

> Total Cost: 3200.00

| Compliance Description |                       | Data  | Comp | liance Description          | Data  |
|------------------------|-----------------------|-------|------|-----------------------------|-------|
| N/A                    | Ramp Length (in)      | 59.0  | Yes  | Ramp Slope (%)              | 5.4   |
| No                     | Ramp Width (in)       | 38.0  | Yes  | Ramp XSlope (%)             | 0.3   |
| N/A                    | Flare Type LT         | N/A   | N/A  | Flare Type RT               | N/A   |
| N/A                    | Flare Slope LT (%)    | N/A   | N/A  | Flare Slope RT (%)          | N/A   |
| N/A                    | Flare Traversable LT? | N/A   | N/A  | Flare Traversable RT?       | N/A   |
| N/A                    | Landing Length (in)   | N/A   | N/A  | DWS Provided?               | N/A   |
| N/A                    | Landing Width (in)    | N/A   | N/A  | DWS Contrast?               | N/A   |
| N/A                    | Landing Slope (%)     | N/A   | N/A  | DWS Length (in)             | N/A   |
| N/A                    | Landing X Slope (%)   | N/A   | N/A  | DWS Full Width?             | N/A   |
| N/A                    | Landing Curb? (Y/N)   | N/A   | N/A  | DWS Offset (in)             | N/A   |
| N/A                    | Shared Landing?       | N/A   |      |                             |       |
| N/A                    | Gutter Ponding?       | N/A   | N/A  | Gutter Slope (%)            | N/A   |
| N/A                    | Gutter Lip Ht (in)    | N/A   | N/A  | Gutter X Slope (%)          | N/A   |
| N/A                    | Painted X Walk1?      | No    | N/A  | Painted X Walk2?            | No    |
|                        | X Walk 1 Direction    | To NE |      | X Walk 2 Direction          | To NW |
| N/A                    | X Walk 1 Width (in)   | N/A   | N/A  | X Walk 2 Width (in)         | N/A   |
|                        | X Walk 1 Slope (%)    | 3.9   |      | X Walk 2 Slope (%)          | 1.0   |
|                        | X Walk 1 X Slope (%)  | 1.5   |      | X Walk 2 X Slope (%)        | 2.8   |
| N/A                    | Ramp inside XWalk1?   | N/A   | N/A  | Ramp inside XWalk2?         | N/A   |
|                        | Road Slope (%)        | 0.3   | N/A  | Clear Space?                | N/A   |
|                        | Road X Slope (%)      | 2.9   | N/A  | Clear Space to XWalk (in)   | N/A   |
| N/A                    | Any Obstructions?     | N/A   | N/A  | Storm Grate/Utility Hazard? | N/A   |
|                        | Obstruction Type      |       | l    | Storm Grate/Utility Type    |       |
|                        |                       | N/A   |      |                             | N/A   |
|                        |                       |       |      |                             |       |