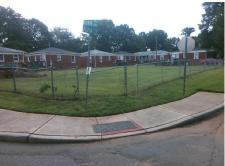

## Field Measurements/Component Compliance

Street 1 Name Stop Condition-Street 2 Street 2 Name Stop Condition-Street 1 Remove & Replace Curb Ramp With Two New Directional Ramps or Equivalent.

Surveyor Notes:

N/A

PROW/ADA:

R304.5.1

**DUNN AV** None **ALPHA ST** StopSign

> Total Cost: 3200.00

| Compliance Description |                       | Data  | Comp | liance Description          | Data  |
|------------------------|-----------------------|-------|------|-----------------------------|-------|
| N/A                    | Ramp Length (in)      | 59.0  | Yes  | Ramp Slope (%)              | 5.4   |
| No                     | Ramp Width (in)       | 38.0  | Yes  | Ramp XSlope (%)             | 0.3   |
| N/A                    | Flare Type LT         | N/A   | N/A  | Flare Type RT               | N/A   |
| N/A                    | Flare Slope LT (%)    | N/A   | N/A  | Flare Slope RT (%)          | N/A   |
| N/A                    | Flare Traversable LT? | N/A   | N/A  | Flare Traversable RT?       | N/A   |
| N/A                    | Landing Length (in)   | N/A   | N/A  | DWS Provided?               | N/A   |
| N/A                    | Landing Width (in)    | N/A   | N/A  | DWS Contrast?               | N/A   |
| N/A                    | Landing Slope (%)     | N/A   | N/A  | DWS Length (in)             | N/A   |
| N/A                    | Landing X Slope (%)   | N/A   | N/A  | DWS Full Width?             | N/A   |
| N/A                    | Landing Curb? (Y/N)   | N/A   | N/A  | DWS Offset (in)             | N/A   |
| N/A                    | Shared Landing?       | N/A   |      |                             |       |
| N/A                    | Gutter Ponding?       | N/A   | N/A  | Gutter Slope (%)            | N/A   |
| N/A                    | Gutter Lip Ht (in)    | N/A   | N/A  | Gutter X Slope (%)          | N/A   |
| N/A                    | Painted X Walk1?      | No    | N/A  | Painted X Walk2?            | No    |
|                        | X Walk 1 Direction    | To NE |      | X Walk 2 Direction          | To NW |
| N/A                    | X Walk 1 Width (in)   | N/A   | N/A  | X Walk 2 Width (in)         | N/A   |
|                        | X Walk 1 Slope (%)    | 3.9   |      | X Walk 2 Slope (%)          | 1.0   |
|                        | X Walk 1 X Slope (%)  | 1.5   |      | X Walk 2 X Slope (%)        | 2.8   |
| N/A                    | Ramp inside XWalk1?   | N/A   | N/A  | Ramp inside XWalk2?         | N/A   |
|                        | Road Slope (%)        | 0.3   | N/A  | Clear Space?                | N/A   |
|                        | Road X Slope (%)      | 2.9   | N/A  | Clear Space to XWalk (in)   | N/A   |
| N/A                    | Any Obstructions?     | N/A   | N/A  | Storm Grate/Utility Hazard? | N/A   |
|                        | Obstruction Type      |       | l    | Storm Grate/Utility Type    |       |
|                        |                       | N/A   |      |                             | N/A   |
|                        |                       |       |      |                             |       |

Surface Condition? (G/P)

Good