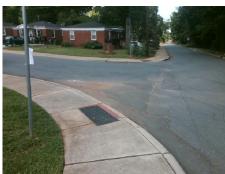

## Field Measurements/Component Compliance

Street 1 Name Stop Condition-Street 2 Street 2 Name Stop Condition-Street 1 Remove & Replace Curb Ramp With Two New Directional Ramps or Equivalent.

Surveyor Notes:

N/A

PROW/ADA:

R304.5.1

**DUNN AV** None **ALPHA ST** StopSign

> Total Cost: 3200.00

| Compliance Description |                       | Data  | Comp | liance Description          | Data  |
|------------------------|-----------------------|-------|------|-----------------------------|-------|
| N/A                    | Ramp Length (in)      | 59.0  | Yes  | Ramp Slope (%)              | 5.4   |
| No                     | Ramp Width (in)       | 38.0  | Yes  | Ramp XSlope (%)             | 0.3   |
| N/A                    | Flare Type LT         | N/A   | N/A  | Flare Type RT               | N/A   |
| N/A                    | Flare Slope LT (%)    | N/A   | N/A  | Flare Slope RT (%)          | N/A   |
| N/A                    | Flare Traversable LT? | N/A   | N/A  | Flare Traversable RT?       | N/A   |
| N/A                    | Landing Length (in)   | N/A   | N/A  | DWS Provided?               | N/A   |
| N/A                    | Landing Width (in)    | N/A   | N/A  | DWS Contrast?               | N/A   |
| N/A                    | Landing Slope (%)     | N/A   | N/A  | DWS Length (in)             | N/A   |
| N/A                    | Landing X Slope (%)   | N/A   | N/A  | DWS Full Width?             | N/A   |
| N/A                    | Landing Curb? (Y/N)   | N/A   | N/A  | DWS Offset (in)             | N/A   |
| N/A                    | Shared Landing?       | N/A   |      |                             |       |
| N/A                    | Gutter Ponding?       | N/A   | N/A  | Gutter Slope (%)            | N/A   |
| N/A                    | Gutter Lip Ht (in)    | N/A   | N/A  | Gutter X Slope (%)          | N/A   |
| N/A                    | Painted X Walk1?      | No    | N/A  | Painted X Walk2?            | No    |
|                        | X Walk 1 Direction    | To NE |      | X Walk 2 Direction          | To NW |
| N/A                    | X Walk 1 Width (in)   | N/A   | N/A  | X Walk 2 Width (in)         | N/A   |
|                        | X Walk 1 Slope (%)    | 3.9   |      | X Walk 2 Slope (%)          | 1.0   |
|                        | X Walk 1 X Slope (%)  | 1.5   |      | X Walk 2 X Slope (%)        | 2.8   |
| N/A                    | Ramp inside XWalk1?   | N/A   | N/A  | Ramp inside XWalk2?         | N/A   |
|                        | Road Slope (%)        | 0.3   | N/A  | Clear Space?                | N/A   |
|                        | Road X Slope (%)      | 2.9   | N/A  | Clear Space to XWalk (in)   | N/A   |
| N/A                    | Any Obstructions?     | N/A   | N/A  | Storm Grate/Utility Hazard? | N/A   |
|                        | Obstruction Type      |       | l    | Storm Grate/Utility Type    |       |
|                        |                       | N/A   |      |                             | N/A   |
|                        |                       |       |      |                             |       |

Surface Condition? (G/P)

Good