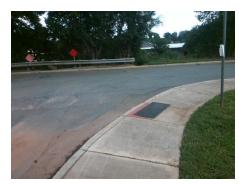

## Field Measurements/Component Compliance

Street 1 Name Stop Condition-Street 2 Street 2 Name Stop Condition-Street 1 Remove & Replace Curb Ramp With Two New Directional Ramps or Equivalent.

Surveyor Notes:

N/A

PROW/ADA:

R304.5.1

**DUNN AV** None **ALPHA ST** StopSign

> Total Cost: 3200.00

| Compliance Description |                       | Data  | Comp | liance Description          | Data  |
|------------------------|-----------------------|-------|------|-----------------------------|-------|
| N/A                    | Ramp Length (in)      | 59.0  | Yes  | Ramp Slope (%)              | 5.4   |
| No                     | Ramp Width (in)       | 38.0  | Yes  | Ramp XSlope (%)             | 0.3   |
| N/A                    | Flare Type LT         | N/A   | N/A  | Flare Type RT               | N/A   |
| N/A                    | Flare Slope LT (%)    | N/A   | N/A  | Flare Slope RT (%)          | N/A   |
| N/A                    | Flare Traversable LT? | N/A   | N/A  | Flare Traversable RT?       | N/A   |
| N/A                    | Landing Length (in)   | N/A   | N/A  | DWS Provided?               | N/A   |
| N/A                    | Landing Width (in)    | N/A   | N/A  | DWS Contrast?               | N/A   |
| N/A                    | Landing Slope (%)     | N/A   | N/A  | DWS Length (in)             | N/A   |
| N/A                    | Landing X Slope (%)   | N/A   | N/A  | DWS Full Width?             | N/A   |
| N/A                    | Landing Curb? (Y/N)   | N/A   | N/A  | DWS Offset (in)             | N/A   |
| N/A                    | Shared Landing?       | N/A   |      |                             |       |
| N/A                    | Gutter Ponding?       | N/A   | N/A  | Gutter Slope (%)            | N/A   |
| N/A                    | Gutter Lip Ht (in)    | N/A   | N/A  | Gutter X Slope (%)          | N/A   |
| N/A                    | Painted X Walk1?      | No    | N/A  | Painted X Walk2?            | No    |
|                        | X Walk 1 Direction    | To NE |      | X Walk 2 Direction          | To NW |
| N/A                    | X Walk 1 Width (in)   | N/A   | N/A  | X Walk 2 Width (in)         | N/A   |
|                        | X Walk 1 Slope (%)    | 3.9   |      | X Walk 2 Slope (%)          | 1.0   |
|                        | X Walk 1 X Slope (%)  | 1.5   |      | X Walk 2 X Slope (%)        | 2.8   |
| N/A                    | Ramp inside XWalk1?   | N/A   | N/A  | Ramp inside XWalk2?         | N/A   |
|                        | Road Slope (%)        | 0.3   | N/A  | Clear Space?                | N/A   |
|                        | Road X Slope (%)      | 2.9   | N/A  | Clear Space to XWalk (in)   | N/A   |
| N/A                    | Any Obstructions?     | N/A   | N/A  | Storm Grate/Utility Hazard? | N/A   |
|                        | Obstruction Type      |       | l    | Storm Grate/Utility Type    |       |
|                        |                       | N/A   |      |                             | N/A   |
|                        |                       |       |      |                             |       |

Surface Condition? (G/P)

Good