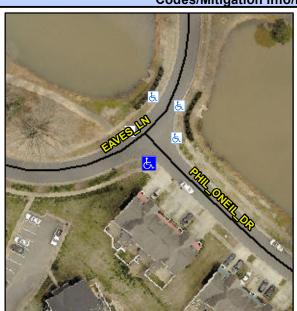

## **Access Compliance Report Public Rights-of-Way** (Curb Ramps)

Intersection ID: 31671 Main Street: EAVES LN Cross Street: PHIL\_ONEIL\_DR Location: **ADA ID: BB7BEE8A89CB** Ramp Type: PerpDiag Initial Pass/Fail: Fail **Overall Compliance: No** Severity Score: 21.25

**Codes/Mitigation Info/Possible Solution** 

Street 1 Name Stop Condition-Street 2 Street 2 Name Stop Condition-Street 1 **PHIL ONEIL DR** StopSign **EAVES LN** None Possible Solutions: Remove & Replace Curb Ramp With **Two New Directional Ramps or** Equivalent. Surveyor Notes: N/A PROW/ADA: R304.5.1, R304.2.2