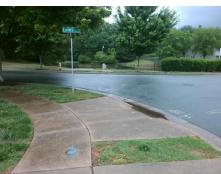

## **Access Compliance Report Public Rights-of-Way** (Curb Ramps)

Intersection ID: 31671 Main Street: EAVES LN Cross Street: PHIL\_ONEIL\_DR Location: **ADA ID: BB7BEE8A89CB** Ramp Type: PerpDiag Initial Pass/Fail: Fail **Overall Compliance: No** Severity Score: 21.25

Total Cost: 3200.00

| Field Measurements/Component Compliance |                        |                       |       |                        |        |                       |       |
|-----------------------------------------|------------------------|-----------------------|-------|------------------------|--------|-----------------------|-------|
|                                         | Compliance Description |                       | Data  | Compliance Description |        | Data                  |       |
|                                         | N/A                    | Ramp Length (in)      | 94.0  | No                     | Ramp   | Slope (%)             | 8.8   |
|                                         | No                     | Ramp Width (in)       | 42.0  | Yes                    | Ramp   | XSlope (%)            | 0.4   |
|                                         | N/A                    | Flare Type LT         | N/A   | N/A                    | Flare  | Type RT               | N/A   |
|                                         | N/A                    | Flare Slope LT (%)    | N/A   | N/A                    | Flare  | Slope RT (%)          | N/A   |
|                                         | N/A                    | Flare Traversable LT? | N/A   | N/A                    | Flare  | Traversable RT?       | N/A   |
|                                         | N/A                    | Landing Length (in)   | N/A   | N/A                    | DWS    | Provided?             | N/A   |
|                                         | N/A                    | Landing Width (in)    | N/A   | N/A                    | DWS    | Contrast?             | N/A   |
|                                         | N/A                    | Landing Slope (%)     | N/A   | N/A                    | DWS    | Length (in)           | N/A   |
|                                         | N/A                    | Landing X Slope (%)   | N/A   | N/A                    | DWS    | Full Width?           | N/A   |
|                                         | N/A                    | Landing Curb? (Y/N)   | N/A   | N/A                    | DWS    | Offset (in)           | N/A   |
|                                         | N/A                    | Shared Landing?       | N/A   |                        |        |                       |       |
|                                         | N/A                    | Gutter Ponding?       | N/A   | N/A                    | Gutter | Slope (%)             | N/A   |
|                                         | N/A                    | Gutter Lip Ht (in)    | N/A   | N/A                    | Gutter | X Slope (%)           | N/A   |
|                                         | N/A                    | Painted X Walk1?      | No    | N/A                    | Painte | ed X Walk2?           | No    |
|                                         |                        | X Walk 1 Direction    | To NE |                        | X Wal  | k 2 Direction         | To NW |
|                                         | N/A                    | X Walk 1 Width (in)   | N/A   | N/A                    | X Wal  | k 2 Width (in)        | N/A   |
|                                         |                        | X Walk 1 Slope (%)    | 3.8   |                        | X Wal  | k 2 Slope (%)         | 2.5   |
|                                         |                        | X Walk 1 X Slope (%)  | 0.9   |                        | X Wal  | k 2 X Slope (%)       | 2.4   |
|                                         | N/A                    | Ramp inside XWalk1?   | N/A   | N/A                    | Ramp   | inside XWalk2?        | N/A   |
|                                         |                        | Road Slope (%)        | 0.3   | N/A                    | Clear  | Space?                | N/A   |
|                                         |                        | Road X Slope (%)      | 4.3   | N/A                    | Clear  | Space to XWalk (in)   | N/A   |
|                                         | N/A                    | Any Obstructions?     | N/A   | N/A                    | Storm  | Grate/Utility Hazard? | N/A   |
|                                         |                        | Obstruction Type      |       |                        | Storm  | Grate/Utility Type    |       |
|                                         |                        |                       | N/A   |                        |        |                       | N/A   |
|                                         |                        |                       |       | Yes                    | Surfac | ce Condition? (G/P)   | Good  |
| No.                                     | T 2 3000               | Marie Carlos          |       |                        |        |                       |       |