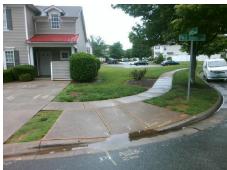

## **Access Compliance Report Public Rights-of-Way** (Curb Ramps)

Intersection ID: 31671 Main Street: EAVES LN Cross Street: PHIL\_ONEIL\_DR Location: **ADA ID: BB7BEE8A89CB** Ramp Type: PerpDiag Initial Pass/Fail: Fail **Overall Compliance: No** Severity Score: 21.25

Total Cost: 3200.00

| Field Measurements/Component Compliance |                        |                       |       |                        |        |                       |       |
|-----------------------------------------|------------------------|-----------------------|-------|------------------------|--------|-----------------------|-------|
|                                         | Compliance Description |                       | Data  | Compliance Description |        | Data                  |       |
|                                         | N/A                    | Ramp Length (in)      | 94.0  | No                     | Ramp   | Slope (%)             | 8.8   |
|                                         | No                     | Ramp Width (in)       | 42.0  | Yes                    | Ramp   | XSlope (%)            | 0.4   |
|                                         | N/A                    | Flare Type LT         | N/A   | N/A                    | Flare  | Type RT               | N/A   |
|                                         | N/A                    | Flare Slope LT (%)    | N/A   | N/A                    | Flare  | Slope RT (%)          | N/A   |
|                                         | N/A                    | Flare Traversable LT? | N/A   | N/A                    | Flare  | Traversable RT?       | N/A   |
|                                         | N/A                    | Landing Length (in)   | N/A   | N/A                    | DWS    | Provided?             | N/A   |
|                                         | N/A                    | Landing Width (in)    | N/A   | N/A                    | DWS    | Contrast?             | N/A   |
|                                         | N/A                    | Landing Slope (%)     | N/A   | N/A                    | DWS    | Length (in)           | N/A   |
|                                         | N/A                    | Landing X Slope (%)   | N/A   | N/A                    | DWS    | Full Width?           | N/A   |
|                                         | N/A                    | Landing Curb? (Y/N)   | N/A   | N/A                    | DWS    | Offset (in)           | N/A   |
|                                         | N/A                    | Shared Landing?       | N/A   |                        |        |                       |       |
|                                         | N/A                    | Gutter Ponding?       | N/A   | N/A                    | Gutter | Slope (%)             | N/A   |
|                                         | N/A                    | Gutter Lip Ht (in)    | N/A   | N/A                    | Gutter | X Slope (%)           | N/A   |
|                                         | N/A                    | Painted X Walk1?      | No    | N/A                    | Painte | ed X Walk2?           | No    |
|                                         |                        | X Walk 1 Direction    | To NE |                        | X Wal  | k 2 Direction         | To NW |
|                                         | N/A                    | X Walk 1 Width (in)   | N/A   | N/A                    | X Wal  | k 2 Width (in)        | N/A   |
|                                         |                        | X Walk 1 Slope (%)    | 3.8   |                        | X Wal  | k 2 Slope (%)         | 2.5   |
|                                         |                        | X Walk 1 X Slope (%)  | 0.9   |                        | X Wal  | k 2 X Slope (%)       | 2.4   |
|                                         | N/A                    | Ramp inside XWalk1?   | N/A   | N/A                    | Ramp   | inside XWalk2?        | N/A   |
|                                         |                        | Road Slope (%)        | 0.3   | N/A                    | Clear  | Space?                | N/A   |
|                                         |                        | Road X Slope (%)      | 4.3   | N/A                    | Clear  | Space to XWalk (in)   | N/A   |
|                                         | N/A                    | Any Obstructions?     | N/A   | N/A                    | Storm  | Grate/Utility Hazard? | N/A   |
|                                         |                        | Obstruction Type      |       |                        | Storm  | Grate/Utility Type    |       |
|                                         |                        |                       | N/A   |                        |        |                       | N/A   |
|                                         |                        |                       |       | Yes                    | Surfac | ce Condition? (G/P)   | Good  |
| No.                                     | T 2 3000               | Marie Carlos          |       |                        |        |                       |       |