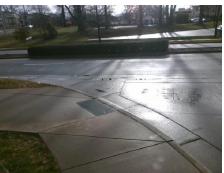

## **Access Compliance Report Public Rights-of-Way** (Curb Ramps)

Intersection ID: 10036867 Main Street: S KINGS DR **Cross Street: N/A** Location: ADA ID: BB7EE6177641 Ramp Type: PerpDiag Initial Pass/Fail: Fail **Overall Compliance: No Severity Score:** 37.5

**Codes/Mitigation Info/Possible Solution** 

**ENTRANCE** Street 1 Name Stop Condition-Street 2 StopSign Street 2 Name **S KINGS DR** Stop Condition-Street 1 None Possible Solutions: Remove & Replace Curb Ramp With **Two New Directional Ramps or** Equivalent. Surveyor Notes: N/A PROW/ADA: Not Found, R304.2.2, R304.5.3

Total Cost: 3200.00

| Field Measurements/Component Compliance |                        |                       |       |                        |                             |       |
|-----------------------------------------|------------------------|-----------------------|-------|------------------------|-----------------------------|-------|
|                                         | Compliance Description |                       | Data  | Compliance Description |                             | Data  |
|                                         | N/A                    | Ramp Length (in)      | 77.0  | No                     | Ramp Slope (%)              | 8.6   |
|                                         | Yes                    | Ramp Width (in)       | 48.0  | No                     | Ramp XSlope (%)             | 7.5   |
|                                         | N/A                    | Flare Type LT         | N/A   | N/A                    | Flare Type RT               | N/A   |
|                                         | N/A                    | Flare Slope LT (%)    | N/A   | N/A                    | Flare Slope RT (%)          | N/A   |
|                                         | N/A                    | Flare Traversable LT? | N/A   | N/A                    | Flare Traversable RT?       | N/A   |
|                                         | N/A                    | Landing Length (in)   | N/A   | N/A                    | DWS Provided?               | N/A   |
|                                         | N/A                    | Landing Width (in)    | N/A   | N/A                    | DWS Contrast?               | N/A   |
|                                         | N/A                    | Landing Slope (%)     | N/A   | N/A                    | DWS Length (in)             | N/A   |
|                                         | N/A                    | Landing X Slope (%)   | N/A   | N/A                    | DWS Full Width?             | N/A   |
|                                         | N/A                    | Landing Curb? (Y/N)   | N/A   | N/A                    | DWS Offset (in)             | N/A   |
|                                         | N/A                    | Shared Landing?       | N/A   |                        |                             |       |
|                                         | N/A                    | Gutter Ponding?       | N/A   | N/A                    | Gutter Slope (%)            | N/A   |
|                                         | N/A                    | Gutter Lip Ht (in)    | N/A   | N/A                    | Gutter X Slope (%)          | N/A   |
|                                         | N/A                    | Painted X Walk1?      | No    | N/A                    | Painted X Walk2?            | No    |
|                                         |                        | X Walk 1 Direction    | To SW |                        | X Walk 2 Direction          | To SE |
|                                         | N/A                    | X Walk 1 Width (in)   | N/A   | N/A                    | X Walk 2 Width (in)         | N/A   |
|                                         |                        | X Walk 1 Slope (%)    | 0.1   |                        | X Walk 2 Slope (%)          | 0.3   |
|                                         |                        | X Walk 1 X Slope (%)  | 0.0   |                        | X Walk 2 X Slope (%)        | 1.1   |
|                                         | N/A                    | Ramp inside XWalk1?   | N/A   | N/A                    | Ramp inside XWalk2?         | N/A   |
|                                         |                        | Road Slope (%)        | 2.1   | N/A                    | Clear Space?                | N/A   |
|                                         |                        | Road X Slope (%)      | 0.3   | N/A                    | Clear Space to XWalk (in)   | N/A   |
|                                         | N/A                    | Any Obstructions?     | N/A   | N/A                    | Storm Grate/Utility Hazard? | N/A   |
|                                         |                        | Obstruction Type      |       |                        | Storm Grate/Utility Type    |       |
|                                         |                        |                       | N/A   |                        |                             | N/A   |
|                                         |                        |                       |       | Yes                    | Surface Condition? (G/P)    | Good  |
| Z                                       | AL YES                 |                       |       |                        |                             |       |