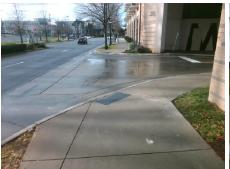

## **Access Compliance Report Public Rights-of-Way** (Curb Ramps)

Intersection ID: 10036867 Main Street: S KINGS DR **Cross Street: N/A** Location: ADA ID: BB7EE6177641 Ramp Type: PerpDiag Initial Pass/Fail: Fail **Overall Compliance: No Severity Score:** 37.5

**Codes/Mitigation Info/Possible Solution** 

**ENTRANCE** Street 1 Name Stop Condition-Street 2 StopSign Street 2 Name **S KINGS DR** Stop Condition-Street 1 None Possible Solutions: Remove & Replace Curb Ramp With **Two New Directional Ramps or** Equivalent. Surveyor Notes: N/A PROW/ADA: Not Found, R304.2.2, R304.5.3

Total Cost: 3200.00

| Field Measurements/Component Compliance |                        |                       |       |                        |                             |       |
|-----------------------------------------|------------------------|-----------------------|-------|------------------------|-----------------------------|-------|
|                                         | Compliance Description |                       | Data  | Compliance Description |                             | Data  |
|                                         | N/A                    | Ramp Length (in)      | 77.0  | No                     | Ramp Slope (%)              | 8.6   |
|                                         | Yes                    | Ramp Width (in)       | 48.0  | No                     | Ramp XSlope (%)             | 7.5   |
|                                         | N/A                    | Flare Type LT         | N/A   | N/A                    | Flare Type RT               | N/A   |
|                                         | N/A                    | Flare Slope LT (%)    | N/A   | N/A                    | Flare Slope RT (%)          | N/A   |
|                                         | N/A                    | Flare Traversable LT? | N/A   | N/A                    | Flare Traversable RT?       | N/A   |
|                                         | N/A                    | Landing Length (in)   | N/A   | N/A                    | DWS Provided?               | N/A   |
|                                         | N/A                    | Landing Width (in)    | N/A   | N/A                    | DWS Contrast?               | N/A   |
|                                         | N/A                    | Landing Slope (%)     | N/A   | N/A                    | DWS Length (in)             | N/A   |
|                                         | N/A                    | Landing X Slope (%)   | N/A   | N/A                    | DWS Full Width?             | N/A   |
|                                         | N/A                    | Landing Curb? (Y/N)   | N/A   | N/A                    | DWS Offset (in)             | N/A   |
|                                         | N/A                    | Shared Landing?       | N/A   |                        |                             |       |
|                                         | N/A                    | Gutter Ponding?       | N/A   | N/A                    | Gutter Slope (%)            | N/A   |
|                                         | N/A                    | Gutter Lip Ht (in)    | N/A   | N/A                    | Gutter X Slope (%)          | N/A   |
|                                         | N/A                    | Painted X Walk1?      | No    | N/A                    | Painted X Walk2?            | No    |
|                                         |                        | X Walk 1 Direction    | To SW |                        | X Walk 2 Direction          | To SE |
|                                         | N/A                    | X Walk 1 Width (in)   | N/A   | N/A                    | X Walk 2 Width (in)         | N/A   |
|                                         |                        | X Walk 1 Slope (%)    | 0.1   |                        | X Walk 2 Slope (%)          | 0.3   |
|                                         |                        | X Walk 1 X Slope (%)  | 0.0   |                        | X Walk 2 X Slope (%)        | 1.1   |
|                                         | N/A                    | Ramp inside XWalk1?   | N/A   | N/A                    | Ramp inside XWalk2?         | N/A   |
|                                         |                        | Road Slope (%)        | 2.1   | N/A                    | Clear Space?                | N/A   |
|                                         |                        | Road X Slope (%)      | 0.3   | N/A                    | Clear Space to XWalk (in)   | N/A   |
|                                         | N/A                    | Any Obstructions?     | N/A   | N/A                    | Storm Grate/Utility Hazard? | N/A   |
|                                         |                        | Obstruction Type      |       |                        | Storm Grate/Utility Type    |       |
|                                         |                        |                       | N/A   |                        |                             | N/A   |
|                                         |                        |                       |       | Yes                    | Surface Condition? (G/P)    | Good  |
| Z                                       | AL YES                 |                       |       |                        |                             |       |