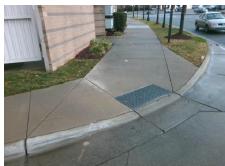

## **Access Compliance Report Public Rights-of-Way** (Curb Ramps)

Intersection ID: 10036867 Main Street: S KINGS DR **Cross Street: N/A** Location: ADA ID: BB7EE6177641 Ramp Type: PerpDiag Initial Pass/Fail: Fail **Overall Compliance: No Severity Score:** 37.5

**Codes/Mitigation Info/Possible Solution** 

**ENTRANCE** Street 1 Name Stop Condition-Street 2 StopSign Street 2 Name **S KINGS DR** Stop Condition-Street 1 None Possible Solutions: Remove & Replace Curb Ramp With **Two New Directional Ramps or** Equivalent. Surveyor Notes: N/A PROW/ADA: Not Found, R304.2.2, R304.5.3

Total Cost: 3200.00

| Field Measurements/Component Compliance |                        |                       |       |                        |                             |       |
|-----------------------------------------|------------------------|-----------------------|-------|------------------------|-----------------------------|-------|
|                                         | Compliance Description |                       | Data  | Compliance Description |                             | Data  |
|                                         | N/A                    | Ramp Length (in)      | 77.0  | No                     | Ramp Slope (%)              | 8.6   |
|                                         | Yes                    | Ramp Width (in)       | 48.0  | No                     | Ramp XSlope (%)             | 7.5   |
|                                         | N/A                    | Flare Type LT         | N/A   | N/A                    | Flare Type RT               | N/A   |
|                                         | N/A                    | Flare Slope LT (%)    | N/A   | N/A                    | Flare Slope RT (%)          | N/A   |
|                                         | N/A                    | Flare Traversable LT? | N/A   | N/A                    | Flare Traversable RT?       | N/A   |
|                                         | N/A                    | Landing Length (in)   | N/A   | N/A                    | DWS Provided?               | N/A   |
|                                         | N/A                    | Landing Width (in)    | N/A   | N/A                    | DWS Contrast?               | N/A   |
|                                         | N/A                    | Landing Slope (%)     | N/A   | N/A                    | DWS Length (in)             | N/A   |
|                                         | N/A                    | Landing X Slope (%)   | N/A   | N/A                    | DWS Full Width?             | N/A   |
|                                         | N/A                    | Landing Curb? (Y/N)   | N/A   | N/A                    | DWS Offset (in)             | N/A   |
|                                         | N/A                    | Shared Landing?       | N/A   |                        |                             |       |
|                                         | N/A                    | Gutter Ponding?       | N/A   | N/A                    | Gutter Slope (%)            | N/A   |
|                                         | N/A                    | Gutter Lip Ht (in)    | N/A   | N/A                    | Gutter X Slope (%)          | N/A   |
|                                         | N/A                    | Painted X Walk1?      | No    | N/A                    | Painted X Walk2?            | No    |
|                                         |                        | X Walk 1 Direction    | To SW |                        | X Walk 2 Direction          | To SE |
|                                         | N/A                    | X Walk 1 Width (in)   | N/A   | N/A                    | X Walk 2 Width (in)         | N/A   |
|                                         |                        | X Walk 1 Slope (%)    | 0.1   |                        | X Walk 2 Slope (%)          | 0.3   |
|                                         |                        | X Walk 1 X Slope (%)  | 0.0   |                        | X Walk 2 X Slope (%)        | 1.1   |
|                                         | N/A                    | Ramp inside XWalk1?   | N/A   | N/A                    | Ramp inside XWalk2?         | N/A   |
|                                         |                        | Road Slope (%)        | 2.1   | N/A                    | Clear Space?                | N/A   |
|                                         |                        | Road X Slope (%)      | 0.3   | N/A                    | Clear Space to XWalk (in)   | N/A   |
|                                         | N/A                    | Any Obstructions?     | N/A   | N/A                    | Storm Grate/Utility Hazard? | N/A   |
|                                         |                        | Obstruction Type      |       |                        | Storm Grate/Utility Type    |       |
|                                         |                        |                       | N/A   |                        |                             | N/A   |
|                                         |                        |                       |       | Yes                    | Surface Condition? (G/P)    | Good  |
| Z                                       | AL YES                 |                       |       |                        |                             |       |