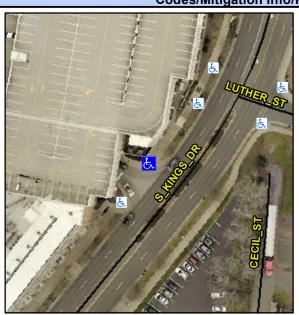

## **Access Compliance Report Public Rights-of-Way** (Curb Ramps)

Intersection ID: 10036867 Main Street: S KINGS DR **Cross Street: N/A** Location: ADA ID: BB7EE6177641 Ramp Type: PerpDiag Initial Pass/Fail: Fail **Overall Compliance: No Severity Score:** 37.5

**Codes/Mitigation Info/Possible Solution** 

**ENTRANCE** Street 1 Name Stop Condition-Street 2 StopSign Street 2 Name **S KINGS DR** Stop Condition-Street 1 None Possible Solutions: Remove & Replace Curb Ramp With **Two New Directional Ramps or** Equivalent. Surveyor Notes: N/A PROW/ADA: Not Found, R304.2.2, R304.5.3