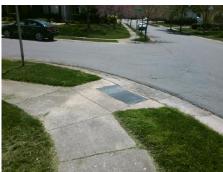

## Field Measurements/Component Compliance

Street 1 Name
Stop Condition-Street 2
Street 2 Name
Stop Condition-Street 1

ROSS MOORE AV None SILABERT AV StopSign Possible Solutions:

Remove & Replace Curb Ramp With Two New Directional Ramps or Equivalent.

Surveyor Notes:

N/A

PROW/ADA:

R304.5.1, R304.5.3

Total Cost: \$ 3200.00

| Fleid Measurements/Component Compliance |                       |      |                        |                             |      |
|-----------------------------------------|-----------------------|------|------------------------|-----------------------------|------|
| Compliance Description                  |                       | Data | Compliance Description |                             | Data |
| N/A                                     | A Ramp Length (in)    | 48.0 | Yes                    | Ramp Slope (%)              | 5.3  |
| No                                      | Ramp Width (in)       | 41.5 | No                     | Ramp XSlope (%)             | 6.2  |
| N/A                                     | Flare Type LT         | N/A  | N/A                    | Flare Type RT               | N/A  |
| N/A                                     | Flare Slope LT (%)    | N/A  | N/A                    | Flare Slope RT (%)          | N/A  |
| N/A                                     | Flare Traversable LT? | N/A  | N/A                    | Flare Traversable RT?       | N/A  |
| N/A                                     | Landing Length (in)   | N/A  | N/A                    | DWS Provided?               | N/A  |
| N/A                                     | Landing Width (in)    | N/A  | N/A                    | DWS Contrast?               | N/A  |
| N/A                                     | Landing Slope (%)     | N/A  | N/A                    | DWS Length (in)             | N/A  |
| N/A                                     | Landing X Slope (%)   | N/A  | N/A                    | DWS Full Width?             | N/A  |
| N/A                                     | Landing Curb? (Y/N)   | N/A  | N/A                    | DWS Offset (in)             | N/A  |
| N/A                                     | A Shared Landing?     | N/A  |                        |                             |      |
| N/A                                     | A Gutter Ponding?     | N/A  | N/A                    | Gutter Slope (%)            | N/A  |
| N/A                                     | Gutter Lip Ht (in)    | N/A  | N/A                    | Gutter X Slope (%)          | N/A  |
| N/A                                     | A Painted X Walk1?    | No   | N/A                    | Painted X Walk2?            | No   |
|                                         | X Walk 1 Direction    | To W |                        | X Walk 2 Direction          | To S |
| N/A                                     | X Walk 1 Width (in)   | N/A  | N/A                    | X Walk 2 Width (in)         | N/A  |
|                                         | X Walk 1 Slope (%)    | 2.4  |                        | X Walk 2 Slope (%)          | 1.4  |
|                                         | X Walk 1 X Slope (%)  | 1.9  |                        | X Walk 2 X Slope (%)        | 1.9  |
| N/A                                     | A Ramp inside XWalk1? | N/A  | N/A                    | Ramp inside XWalk2?         | N/A  |
|                                         | Road Slope (%)        | 1.7  | N/A                    | Clear Space?                | N/A  |
|                                         | Road X Slope (%)      | 0.1  | N/A                    | Clear Space to XWalk (in)   | N/A  |
| N/A                                     | Any Obstructions?     | N/A  | N/A                    | Storm Grate/Utility Hazard? | N/A  |
|                                         | Obstruction Type      |      |                        | Storm Grate/Utility Type    |      |
|                                         |                       | N/A  |                        |                             | N/A  |
|                                         |                       |      | Yes                    | Surface Condition? (G/P)    | Good |
|                                         |                       |      |                        |                             |      |