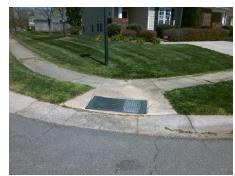

## Field Measurements/Component Compliance

Street 1 Name
Stop Condition-Street 2
Street 2 Name
Stop Condition-Street 1

ROSS MOORE AV None SILABERT AV StopSign Possible Solutions:

Remove & Replace Curb Ramp With Two New Directional Ramps or Equivalent.

Surveyor Notes:

N/A

PROW/ADA:

R304.5.1, R304.5.3

Total Cost: \$ 3200.00

| Fleid Measurements/Component Compliance |                       |      |                        |                             |      |
|-----------------------------------------|-----------------------|------|------------------------|-----------------------------|------|
| Compliance Description                  |                       | Data | Compliance Description |                             | Data |
| N/A                                     | A Ramp Length (in)    | 48.0 | Yes                    | Ramp Slope (%)              | 5.3  |
| No                                      | Ramp Width (in)       | 41.5 | No                     | Ramp XSlope (%)             | 6.2  |
| N/A                                     | Flare Type LT         | N/A  | N/A                    | Flare Type RT               | N/A  |
| N/A                                     | Flare Slope LT (%)    | N/A  | N/A                    | Flare Slope RT (%)          | N/A  |
| N/A                                     | Flare Traversable LT? | N/A  | N/A                    | Flare Traversable RT?       | N/A  |
| N/A                                     | Landing Length (in)   | N/A  | N/A                    | DWS Provided?               | N/A  |
| N/A                                     | Landing Width (in)    | N/A  | N/A                    | DWS Contrast?               | N/A  |
| N/A                                     | Landing Slope (%)     | N/A  | N/A                    | DWS Length (in)             | N/A  |
| N/A                                     | Landing X Slope (%)   | N/A  | N/A                    | DWS Full Width?             | N/A  |
| N/A                                     | Landing Curb? (Y/N)   | N/A  | N/A                    | DWS Offset (in)             | N/A  |
| N/A                                     | A Shared Landing?     | N/A  |                        |                             |      |
| N/A                                     | A Gutter Ponding?     | N/A  | N/A                    | Gutter Slope (%)            | N/A  |
| N/A                                     | Gutter Lip Ht (in)    | N/A  | N/A                    | Gutter X Slope (%)          | N/A  |
| N/A                                     | A Painted X Walk1?    | No   | N/A                    | Painted X Walk2?            | No   |
|                                         | X Walk 1 Direction    | To W |                        | X Walk 2 Direction          | To S |
| N/A                                     | X Walk 1 Width (in)   | N/A  | N/A                    | X Walk 2 Width (in)         | N/A  |
|                                         | X Walk 1 Slope (%)    | 2.4  |                        | X Walk 2 Slope (%)          | 1.4  |
|                                         | X Walk 1 X Slope (%)  | 1.9  |                        | X Walk 2 X Slope (%)        | 1.9  |
| N/A                                     | A Ramp inside XWalk1? | N/A  | N/A                    | Ramp inside XWalk2?         | N/A  |
|                                         | Road Slope (%)        | 1.7  | N/A                    | Clear Space?                | N/A  |
|                                         | Road X Slope (%)      | 0.1  | N/A                    | Clear Space to XWalk (in)   | N/A  |
| N/A                                     | Any Obstructions?     | N/A  | N/A                    | Storm Grate/Utility Hazard? | N/A  |
|                                         | Obstruction Type      |      |                        | Storm Grate/Utility Type    |      |
|                                         |                       | N/A  |                        |                             | N/A  |
|                                         |                       |      | Yes                    | Surface Condition? (G/P)    | Good |
|                                         |                       |      |                        |                             |      |