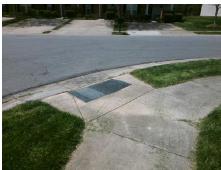

## Field Measurements/Component Compliance

Street 1 Name
Stop Condition-Street 2
Street 2 Name
Stop Condition-Street 1

ROSS MOORE AV None SILABERT AV StopSign Possible Solutions:

Remove & Replace Curb Ramp With Two New Directional Ramps or Equivalent.

Surveyor Notes:

N/A

PROW/ADA:

R304.5.1, R304.5.3

Total Cost: \$ 3200.00

| Fleid Measurements/Component Compliance |                       |      |                        |                             |      |
|-----------------------------------------|-----------------------|------|------------------------|-----------------------------|------|
| Compliance Description                  |                       | Data | Compliance Description |                             | Data |
| N/A                                     | A Ramp Length (in)    | 48.0 | Yes                    | Ramp Slope (%)              | 5.3  |
| No                                      | Ramp Width (in)       | 41.5 | No                     | Ramp XSlope (%)             | 6.2  |
| N/A                                     | Flare Type LT         | N/A  | N/A                    | Flare Type RT               | N/A  |
| N/A                                     | Flare Slope LT (%)    | N/A  | N/A                    | Flare Slope RT (%)          | N/A  |
| N/A                                     | Flare Traversable LT? | N/A  | N/A                    | Flare Traversable RT?       | N/A  |
| N/A                                     | Landing Length (in)   | N/A  | N/A                    | DWS Provided?               | N/A  |
| N/A                                     | Landing Width (in)    | N/A  | N/A                    | DWS Contrast?               | N/A  |
| N/A                                     | Landing Slope (%)     | N/A  | N/A                    | DWS Length (in)             | N/A  |
| N/A                                     | Landing X Slope (%)   | N/A  | N/A                    | DWS Full Width?             | N/A  |
| N/A                                     | Landing Curb? (Y/N)   | N/A  | N/A                    | DWS Offset (in)             | N/A  |
| N/A                                     | A Shared Landing?     | N/A  |                        |                             |      |
| N/A                                     | A Gutter Ponding?     | N/A  | N/A                    | Gutter Slope (%)            | N/A  |
| N/A                                     | Gutter Lip Ht (in)    | N/A  | N/A                    | Gutter X Slope (%)          | N/A  |
| N/A                                     | A Painted X Walk1?    | No   | N/A                    | Painted X Walk2?            | No   |
|                                         | X Walk 1 Direction    | To W |                        | X Walk 2 Direction          | To S |
| N/A                                     | X Walk 1 Width (in)   | N/A  | N/A                    | X Walk 2 Width (in)         | N/A  |
|                                         | X Walk 1 Slope (%)    | 2.4  |                        | X Walk 2 Slope (%)          | 1.4  |
|                                         | X Walk 1 X Slope (%)  | 1.9  |                        | X Walk 2 X Slope (%)        | 1.9  |
| N/A                                     | A Ramp inside XWalk1? | N/A  | N/A                    | Ramp inside XWalk2?         | N/A  |
|                                         | Road Slope (%)        | 1.7  | N/A                    | Clear Space?                | N/A  |
|                                         | Road X Slope (%)      | 0.1  | N/A                    | Clear Space to XWalk (in)   | N/A  |
| N/A                                     | Any Obstructions?     | N/A  | N/A                    | Storm Grate/Utility Hazard? | N/A  |
|                                         | Obstruction Type      |      |                        | Storm Grate/Utility Type    |      |
|                                         |                       | N/A  |                        |                             | N/A  |
|                                         |                       |      | Yes                    | Surface Condition? (G/P)    | Good |
|                                         |                       |      |                        |                             |      |