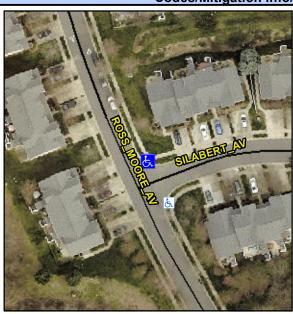

## Access Compliance Report Public Rights-of-Way (Curb Ramps)

Intersection ID: 29515 Main Street: ROSS\_MOORE\_AV Cross Street: SILABERT\_AV Location: NE

ADA ID: BB7F61309530 Ramp Type: PerpDiag Initial Pass/Fail: Fail Overall Compliance: No Severity Score: 21.25