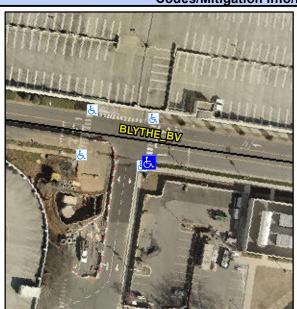

## **Access Compliance Report Public Rights-of-Way** (Curb Ramps)

Intersection ID: N/A Main Street: BLYTHNE\_BV Cross Street: N/A Location: SE **Overall Compliance: No** ADA ID: BB819E86141A Ramp Type: Perp Initial Pass/Fail: Fail **Severity Score:** 1.25

**Codes/Mitigation Info/Possible Solution** 

Street 1 Name **BLYTHE BV** Stop Condition-Street 2 StopSign Street 2 Name N/A N/A Stop Condition-Street 1

| Possible Solutions:           | Comp |
|-------------------------------|------|
| Remove & Replace Entire Ramp. | N/A  |
|                               | Yes  |
|                               | N/A  |
|                               | N/A  |
|                               | N/A  |
|                               | N/A  |
| Surveyor Notes:               | N/A  |
| N/A                           | N/A  |
|                               | N/A  |
|                               | N/A  |
|                               | N/A  |
| PROW/ADA:                     | N/A  |
| Not Found, R304.5.3           | N/A  |
|                               | N/A  |
|                               | N/A  |
|                               | N/A  |
|                               |      |