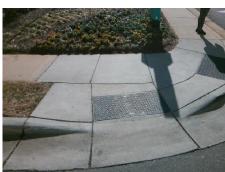

| 11111111 |  |
|----------|--|
|          |  |
|          |  |
|          |  |
| 7        |  |

Total Cost:

1850.00

| Field Measurements/Component Compliance |                       |       |       |        |                       |      |  |
|-----------------------------------------|-----------------------|-------|-------|--------|-----------------------|------|--|
| Comp                                    | liance Description    | Data  | Compl | liance | Description           | Data |  |
| N/A                                     | Ramp Length (in)      | 42.0  | Yes   | Ramp   | Slope (%)             | 5.5  |  |
| Yes                                     | Ramp Width (in)       | 48.0  | No    | Ramp   | XSlope (%)            | 2.8  |  |
| N/A                                     | Flare Type LT         | N/A   | N/A   | Flare  | Type RT               | N/A  |  |
| N/A                                     | Flare Slope LT (%)    | N/A   | N/A   | Flare  | Slope RT (%)          | N/A  |  |
| N/A                                     | Flare Traversable LT? | N/A   | N/A   | Flare  | Traversable RT?       | N/A  |  |
| N/A                                     | Landing Length (in)   | N/A   | N/A   | DWS    | Provided?             | N/A  |  |
| N/A                                     | Landing Width (in)    | N/A   | N/A   | DWS    | Contrast?             | N/A  |  |
| N/A                                     | Landing Slope (%)     | N/A   | N/A   | DWS    | Length (in)           | N/A  |  |
| N/A                                     | Landing X Slope (%)   | N/A   | N/A   | DWS    | Full Width?           | N/A  |  |
| N/A                                     | Landing Curb? (Y/N)   | N/A   | N/A   | DWS    | Offset (in)           | N/A  |  |
| N/A                                     | Shared Landing?       | N/A   |       |        |                       |      |  |
| N/A                                     | Gutter Ponding?       | N/A   | N/A   | Gutte  | r Slope (%)           | N/A  |  |
| N/A                                     | Gutter Lip Ht (in)    | N/A   | N/A   | Gutte  | r X Slope (%)         | N/A  |  |
| N/A                                     | Painted X Walk1?      | Yes   | N/A   | Painte | ed X Walk2?           | N/A  |  |
|                                         | X Walk 1 Direction    | To NE |       | X Wa   | lk 2 Direction        | N/A  |  |
| N/A                                     | X Walk 1 Width (in)   | 74.0  | N/A   | X Wa   | lk 2 Width (in)       | N/A  |  |
|                                         | X Walk 1 Slope (%)    | 3.6   |       | X Wa   | lk 2 Slope (%)        | N/A  |  |
|                                         | X Walk 1 X Slope (%)  | 0.8   |       | X Wa   | lk 2 X Slope (%)      | N/A  |  |
| N/A                                     | Ramp inside XWalk1?   | Yes   | N/A   | Ramp   | inside XWalk2?        | N/A  |  |
|                                         | Road Slope (%)        | N/A   | N/A   | Clear  | Space?                | N/A  |  |
|                                         | Road X Slope (%)      | N/A   | N/A   | Clear  | Space to XWalk (in)   | N/A  |  |
| N/A                                     | Any Obstructions?     | N/A   | N/A   | Storm  | Grate/Utility Hazard? | N/A  |  |
|                                         | Obstruction Type      |       |       | Storm  | Grate/Utility Type    |      |  |
|                                         |                       | N/A   |       |        |                       | N/A  |  |
|                                         |                       |       | Yes   | Surfa  | ce Condition? (G/P)   | Good |  |
|                                         |                       |       |       |        |                       |      |  |