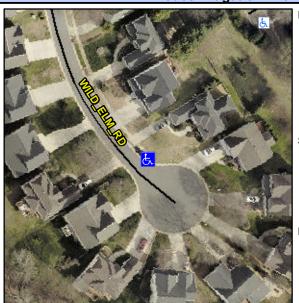

## **Access Compliance Report Public Rights-of-Way** (Curb Ramps)

Data

10.2

4.0

N/A

Good

Intersection ID: 10041704 Main Street: WILD ELM RD Cross Street: N/A Location: Ν

Initial Pass/Fail: Fail **Overall Compliance: No** ADA ID: BB8B5EFFB916 Ramp Type: Perp Severity Score: 13.75

N/A

N/A

To SW

WILD ELM RD Street 1 Name Stop Condition-Street 2 None N/A Street 2 Name Stop Condition-Street 1 N/A Possible Solutions: Remove & Replace Entire Ramp. Surveyor Notes: N/A PROW/ADA: R304.2.2