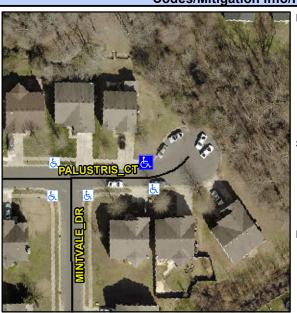

## **Access Compliance Report Public Rights-of-Way** (Curb Ramps)

Data

9.1

Intersection ID: N/A Main Street: MINTVALE\_DR Cross Street: PALUSTRIS\_CT Location: Initial Pass/Fail: Fail **Overall Compliance: No** ADA ID: BB96226E35EA Ramp Type: Perp Severity Score: 31.25

| <b>企業</b>             | <b>第一次的人</b> |                 | -             |       |         | No  | Ramp Width (in)       | 33.0 | No  | Ramp XSlope (%)             | 4.6  |
|-----------------------|--------------|-----------------|---------------|-------|---------|-----|-----------------------|------|-----|-----------------------------|------|
|                       |              |                 |               |       |         | N/A | Flare Type LT         | N/A  | N/A | Flare Type RT               | N/A  |
| A THE PARTY           | EL PERMIT    |                 |               |       |         | N/A | Flare Slope LT (%)    | N/A  | N/A | Flare Slope RT (%)          | N/A  |
|                       |              |                 |               |       |         | N/A | Flare Traversable LT? | N/A  | N/A | Flare Traversable RT?       | N/A  |
| M. Carlotte           |              |                 |               |       |         | N/A | Landing Length (in)   | N/A  | N/A | DWS Provided?               | N/A  |
|                       | CALL SHOW    | Surveyor Notes: |               |       |         | N/A | Landing Width (in)    | N/A  | N/A | DWS Contrast?               | N/A  |
| E-poi morano es E     |              | N/A             |               |       |         | N/A | Landing Slope (%)     | N/A  | N/A | DWS Length (in)             | N/A  |
| PALUSTRIS_GT C.       | A TOWN       |                 |               |       |         | N/A | Landing X Slope (%)   | N/A  | N/A | DWS Full Width?             | N/A  |
| <u> </u>              | 130 KE       |                 |               |       |         | N/A | Landing Curb? (Y/N)   | N/A  | N/A | DWS Offset (in)             | N/A  |
|                       |              |                 |               |       |         | N/A | Shared Landing?       | N/A  |     |                             |      |
|                       |              | PROW/ADA:       |               |       |         | N/A | Gutter Ponding?       | N/A  | N/A | Gutter Slope (%)            | N/A  |
| MINNAVALLE            | h            | Not Found.      | R304.5.1, R30 | 4.2.2 |         | N/A | Gutter Lip Ht (in)    | N/A  | N/A | Gutter X Slope (%)          | N/A  |
|                       |              | R304.5.3        | ,             |       | ,       | N/A | Painted X Walk1?      | No   | N/A | Painted X Walk2?            | N/A  |
|                       | To the same  |                 |               |       |         |     | X Walk 1 Direction    | To S |     | X Walk 2 Direction          | N/A  |
|                       |              |                 |               |       |         | N/A | X Walk 1 Width (in)   | N/A  | N/A | X Walk 2 Width (in)         | N/A  |
| reet 1 Name           | PALUSTRIS CT |                 |               |       |         |     | X Walk 1 Slope (%)    | 0.7  |     | X Walk 2 Slope (%)          | N/A  |
| op Condition-Street 2 | None         |                 |               |       |         |     | X Walk 1 X Slope (%)  | 0.4  |     | X Walk 2 X Slope (%)        | N/A  |
| reet 2 Name           | N/A          |                 |               |       |         | N/A | Ramp inside XWalk1?   | N/A  | N/A | Ramp inside XWalk2?         | N/A  |
| op Condition-Street 1 | N/A          |                 |               |       |         |     | Road Slope (%)        | N/A  | N/A | Clear Space?                | N/A  |
|                       |              |                 |               |       |         |     | Road X Slope (%)      | N/A  | N/A | Clear Space to XWalk (in)   | N/A  |
|                       |              |                 |               |       |         | N/A | Any Obstructions?     | N/A  | N/A | Storm Grate/Utility Hazard? | N/A  |
|                       |              | Total Cost:     |               | \$    | 1850.00 |     | Obstruction Type      |      |     | Storm Grate/Utility Type    |      |
|                       |              |                 |               |       |         |     |                       | N/A  |     |                             | N/A  |
|                       |              |                 |               |       |         |     |                       |      | Yes | Surface Condition? (G/P)    | Good |
|                       |              |                 |               | *     |         |     |                       |      | -   | • •                         |      |