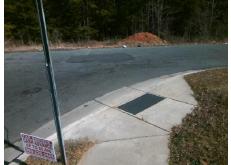

## Field Measurements/Component Compliance

Street 1 Name
Stop Condition-Street 2
Street 2 Name
Stop Condition-Street 1

HOLABIRD LN None NOBLES AV StopSign Possible Solutions:

Remove & Replace Curb Ramp With
Two New Directional Ramps or
Equivalent.

N

Surveyor Notes:

N/A

N

PROW/ADA:

R304.5.3

Total Cost: \$ 3200.00

| Compliance Description |                       | Data | Comp | liance Description          | Data |
|------------------------|-----------------------|------|------|-----------------------------|------|
| N/A                    | Ramp Length (in)      | 64.0 | Yes  | Ramp Slope (%)              | 5.2  |
| Yes                    | Ramp Width (in)       | 51.0 | No   | Ramp XSlope (%)             | 6.1  |
| N/A                    | Flare Type LT         | N/A  | N/A  | Flare Type RT               | N/A  |
| N/A                    | Flare Slope LT (%)    | N/A  | N/A  | Flare Slope RT (%)          | N/A  |
| N/A                    | Flare Traversable LT? | N/A  | N/A  | Flare Traversable RT?       | N/A  |
| N/A                    | Landing Length (in)   | N/A  | N/A  | DWS Provided?               | N/A  |
| N/A                    | Landing Width (in)    | N/A  | N/A  | DWS Contrast?               | N/A  |
| N/A                    | Landing Slope (%)     | N/A  | N/A  | DWS Length (in)             | N/A  |
| N/A                    | Landing X Slope (%)   | N/A  | N/A  | DWS Full Width?             | N/A  |
| N/A                    | Landing Curb? (Y/N)   | N/A  | N/A  | DWS Offset (in)             | N/A  |
| N/A                    | Shared Landing?       | N/A  |      |                             |      |
| N/A                    | Gutter Ponding?       | N/A  | N/A  | Gutter Slope (%)            | N/A  |
| N/A                    | Gutter Lip Ht (in)    | N/A  | N/A  | Gutter X Slope (%)          | N/A  |
| N/A                    | Painted X Walk1?      | No   | N/A  | Painted X Walk2?            | No   |
|                        | X Walk 1 Direction    | To E |      | X Walk 2 Direction          | To N |
| N/A                    | X Walk 1 Width (in)   | N/A  | N/A  | X Walk 2 Width (in)         | N/A  |
|                        | X Walk 1 Slope (%)    | 6.6  |      | X Walk 2 Slope (%)          | 3.7  |
|                        | X Walk 1 X Slope (%)  | 0.7  |      | X Walk 2 X Slope (%)        | 5.2  |
| N/A                    | Ramp inside XWalk1?   | N/A  | N/A  | Ramp inside XWalk2?         | N/A  |
|                        | Road Slope (%)        | 9.1  | N/A  | Clear Space?                | N/A  |
|                        | Road X Slope (%)      | 1.2  | N/A  | Clear Space to XWalk (in)   | N/A  |
| N/A                    | Any Obstructions?     | N/A  | N/A  | Storm Grate/Utility Hazard? | N/A  |
|                        | Obstruction Type      |      |      | Storm Grate/Utility Type    |      |
|                        |                       | N/A  |      |                             | N/A  |
|                        |                       |      | Yes  | Surface Condition? (G/P)    | Good |