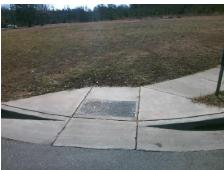

## Field Measurements/Component Compliance

Street 1 Name
Stop Condition-Street 2
Street 2 Name
Stop Condition-Street 1

HOLABIRD LN None NOBLES AV StopSign Possible Solutions:

Remove & Replace Curb Ramp With
Two New Directional Ramps or
Equivalent.

N

Surveyor Notes:

N/A

N

PROW/ADA:

R304.5.3

Total Cost: \$ 3200.00

| Compliance Description |                       | Data | Comp | liance Description          | Data |
|------------------------|-----------------------|------|------|-----------------------------|------|
| N/A                    | Ramp Length (in)      | 64.0 | Yes  | Ramp Slope (%)              | 5.2  |
| Yes                    | Ramp Width (in)       | 51.0 | No   | Ramp XSlope (%)             | 6.1  |
| N/A                    | Flare Type LT         | N/A  | N/A  | Flare Type RT               | N/A  |
| N/A                    | Flare Slope LT (%)    | N/A  | N/A  | Flare Slope RT (%)          | N/A  |
| N/A                    | Flare Traversable LT? | N/A  | N/A  | Flare Traversable RT?       | N/A  |
| N/A                    | Landing Length (in)   | N/A  | N/A  | DWS Provided?               | N/A  |
| N/A                    | Landing Width (in)    | N/A  | N/A  | DWS Contrast?               | N/A  |
| N/A                    | Landing Slope (%)     | N/A  | N/A  | DWS Length (in)             | N/A  |
| N/A                    | Landing X Slope (%)   | N/A  | N/A  | DWS Full Width?             | N/A  |
| N/A                    | Landing Curb? (Y/N)   | N/A  | N/A  | DWS Offset (in)             | N/A  |
| N/A                    | Shared Landing?       | N/A  |      |                             |      |
| N/A                    | Gutter Ponding?       | N/A  | N/A  | Gutter Slope (%)            | N/A  |
| N/A                    | Gutter Lip Ht (in)    | N/A  | N/A  | Gutter X Slope (%)          | N/A  |
| N/A                    | Painted X Walk1?      | No   | N/A  | Painted X Walk2?            | No   |
|                        | X Walk 1 Direction    | To E |      | X Walk 2 Direction          | To N |
| N/A                    | X Walk 1 Width (in)   | N/A  | N/A  | X Walk 2 Width (in)         | N/A  |
|                        | X Walk 1 Slope (%)    | 6.6  |      | X Walk 2 Slope (%)          | 3.7  |
|                        | X Walk 1 X Slope (%)  | 0.7  |      | X Walk 2 X Slope (%)        | 5.2  |
| N/A                    | Ramp inside XWalk1?   | N/A  | N/A  | Ramp inside XWalk2?         | N/A  |
|                        | Road Slope (%)        | 9.1  | N/A  | Clear Space?                | N/A  |
|                        | Road X Slope (%)      | 1.2  | N/A  | Clear Space to XWalk (in)   | N/A  |
| N/A                    | Any Obstructions?     | N/A  | N/A  | Storm Grate/Utility Hazard? | N/A  |
|                        | Obstruction Type      |      |      | Storm Grate/Utility Type    |      |
|                        |                       | N/A  |      |                             | N/A  |
|                        |                       |      | Yes  | Surface Condition? (G/P)    | Good |