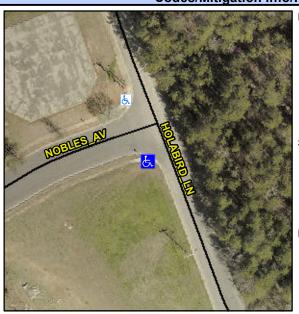

## Access Compliance Report Public Rights-of-Way (Curb Ramps)

Intersection ID: N/A Main Street: NOBLES\_AV Cross Street: HOLABIRD\_LN Location: SW

ADA ID: BB979CFFCB4E Ramp Type: PerpDiag Initial Pass/Fail: Fail Overall Compliance: No Severity Score: 12.5