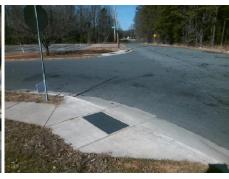

## Field Measurements/Component Compliance

Street 1 Name
Stop Condition-Street 2
Street 2 Name
Stop Condition-Street 1

HOLABIRD LN None NOBLES AV StopSign Possible Solutions:

Remove & Replace Curb Ramp With
Two New Directional Ramps or
Equivalent.

N

Surveyor Notes:

N/A

N

PROW/ADA:

R304.5.3

Total Cost: \$ 3200.00

| Compliance Description |                       | Data | Comp | liance Description          | Data |
|------------------------|-----------------------|------|------|-----------------------------|------|
| N/A                    | Ramp Length (in)      | 64.0 | Yes  | Ramp Slope (%)              | 5.2  |
| Yes                    | Ramp Width (in)       | 51.0 | No   | Ramp XSlope (%)             | 6.1  |
| N/A                    | Flare Type LT         | N/A  | N/A  | Flare Type RT               | N/A  |
| N/A                    | Flare Slope LT (%)    | N/A  | N/A  | Flare Slope RT (%)          | N/A  |
| N/A                    | Flare Traversable LT? | N/A  | N/A  | Flare Traversable RT?       | N/A  |
| N/A                    | Landing Length (in)   | N/A  | N/A  | DWS Provided?               | N/A  |
| N/A                    | Landing Width (in)    | N/A  | N/A  | DWS Contrast?               | N/A  |
| N/A                    | Landing Slope (%)     | N/A  | N/A  | DWS Length (in)             | N/A  |
| N/A                    | Landing X Slope (%)   | N/A  | N/A  | DWS Full Width?             | N/A  |
| N/A                    | Landing Curb? (Y/N)   | N/A  | N/A  | DWS Offset (in)             | N/A  |
| N/A                    | Shared Landing?       | N/A  |      |                             |      |
| N/A                    | Gutter Ponding?       | N/A  | N/A  | Gutter Slope (%)            | N/A  |
| N/A                    | Gutter Lip Ht (in)    | N/A  | N/A  | Gutter X Slope (%)          | N/A  |
| N/A                    | Painted X Walk1?      | No   | N/A  | Painted X Walk2?            | No   |
|                        | X Walk 1 Direction    | To E |      | X Walk 2 Direction          | To N |
| N/A                    | X Walk 1 Width (in)   | N/A  | N/A  | X Walk 2 Width (in)         | N/A  |
|                        | X Walk 1 Slope (%)    | 6.6  |      | X Walk 2 Slope (%)          | 3.7  |
|                        | X Walk 1 X Slope (%)  | 0.7  |      | X Walk 2 X Slope (%)        | 5.2  |
| N/A                    | Ramp inside XWalk1?   | N/A  | N/A  | Ramp inside XWalk2?         | N/A  |
|                        | Road Slope (%)        | 9.1  | N/A  | Clear Space?                | N/A  |
|                        | Road X Slope (%)      | 1.2  | N/A  | Clear Space to XWalk (in)   | N/A  |
| N/A                    | Any Obstructions?     | N/A  | N/A  | Storm Grate/Utility Hazard? | N/A  |
|                        | Obstruction Type      |      |      | Storm Grate/Utility Type    |      |
|                        |                       | N/A  |      |                             | N/A  |
|                        |                       |      | Yes  | Surface Condition? (G/P)    | Good |