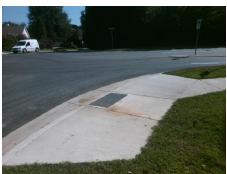

## Field Measurements/Component Compliance

Street 1 Name
Stop Condition-Street 1
Street 2 Name
Stop Condition-Street 2

COLONY RD None SUMMERLIN PL StopSign Possible Solutions:

Remove & Replace Curb Ramp With
Two New Directional Ramps or
Equivalent.

Surveyor Notes:

RT RP < 5%

N/
N/
PROW/ADA:
R304.3.2

Total Cost: \$ 3200.00

| Field Measurements/Component Compilance |                      |       |                        |                             |       |
|-----------------------------------------|----------------------|-------|------------------------|-----------------------------|-------|
| Compliance Description                  |                      | Data  | Compliance Description |                             | Data  |
| N/A                                     | Ramp Length LT (in)  | 116.0 | N/A                    | Ramp Length RT (in)         | 57.0  |
| Yes                                     | Ramp Width LT (in)   | 63.0  | Yes                    | Ramp Width RT (in)          | 77.0  |
| No                                      | Ramp Slope LT (%)    | 8.8   | Yes                    | Ramp Slope RT (%)           | 3.3   |
| Yes                                     | Ramp XSlope LT (%)   | 1.6   | Yes                    | Ramp XSlope RT (%)          | 0.4   |
| N/A                                     | Landing Length (in)  | N/A   | N/A                    | DWS Provided?               | N/A   |
| N/A                                     | Landing Width (in)   | N/A   | N/A                    | DWS Contrast?               | N/A   |
| N/A                                     | Landing Slope (%)    | N/A   | N/A                    | DWS Length (in)             | N/A   |
| N/A                                     | Landing X Slope (%)  | N/A   | N/A                    | DWS Full Width?             | N/A   |
| N/A                                     | Landing Curb? (Y/N)  | N/A   | N/A                    | DWS Offset (in)             | N/A   |
| N/A                                     | Shared Landing?      | N/A   |                        |                             |       |
| N/A                                     | Gutter Ponding?      | N/A   | N/A                    | Gutter Slope (%)            | N/A   |
| N/A                                     | Gutter Lip Ht (in)   | N/A   | N/A                    | Gutter X Slope (%)          | N/A   |
| N/A                                     | Painted X Walk1?     | No    | N/A                    | Painted X Walk2?            | No    |
|                                         | X Walk 1 Direction   | To NE |                        | X Walk 2 Direction          | To NW |
| N/A                                     | X Walk 1 Width (in)  | N/A   | N/A                    | X Walk 2 Width (in)         | N/A   |
|                                         | X Walk 1 Slope (%)   | 3.2   |                        | X Walk 2 Slope (%)          | 0.5   |
|                                         | X Walk 1 X Slope (%) | 1.5   |                        | X Walk 2 X Slope (%)        | 2.9   |
| N/A                                     | Ramp inside XWalk1?  | N/A   | N/A                    | Ramp inside XWalk2?         | N/A   |
|                                         | Road Slope (%)       | 2.0   | N/A                    | Clear Space?                | N/A   |
|                                         | Road X Slope (%)     | 0.9   | N/A                    | Clear Space to XWalk (in)   | N/A   |
| N/A                                     | Any Obstructions?    | N/A   | N/A                    | Storm Grate/Utility Hazard? | N/A   |
|                                         | Obstruction Type     |       |                        | Storm Grate/Utility Type    |       |
|                                         |                      | N/A   |                        |                             | N/A   |
|                                         |                      |       | Yes                    | Surface Condition? (G/P)    | Good  |
|                                         |                      |       | N/A                    | Curb Slope (%)              | 6.2   |
|                                         | and the same         |       |                        |                             |       |