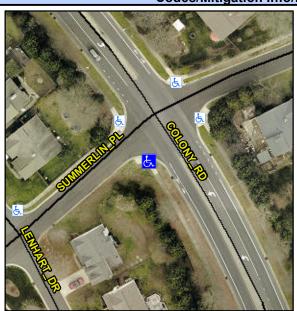

## Access Compliance Report Public Rights-of-Way (Curb Ramps)

Intersection ID: 29638 Main Street: COLONY\_RD Cross Street: SUMMERLIN\_PL Location: S

ADA ID: BB9AEA4390A0 Ramp Type: ParaDiag Initial Pass/Fail: Fail Overall Compliance: No Severity Score: 12.5

## Field Measurements/Component Compliance

Street 1 Name
Stop Condition-Street 1
Street 2 Name
Stop Condition-Street 2

COLONY RD None SUMMERLIN PL StopSign Possible Solutions:

Remove & Replace Curb Ramp With
Two New Directional Ramps or
Equivalent.