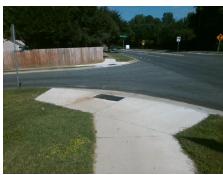

## Field Measurements/Component Compliance

Street 1 Name
Stop Condition-Street 1
Street 2 Name
Stop Condition-Street 2

COLONY RD None SUMMERLIN PL StopSign Possible Solutions:

Remove & Replace Curb Ramp With
Two New Directional Ramps or
Equivalent.

Surveyor Notes:

RT RP < 5%

N/
N/
PROW/ADA:
R304.3.2

Total Cost: \$ 3200.00

| Field Measurements/Component Compilance |                      |       |                        |                             |       |
|-----------------------------------------|----------------------|-------|------------------------|-----------------------------|-------|
| Compliance Description                  |                      | Data  | Compliance Description |                             | Data  |
| N/A                                     | Ramp Length LT (in)  | 116.0 | N/A                    | Ramp Length RT (in)         | 57.0  |
| Yes                                     | Ramp Width LT (in)   | 63.0  | Yes                    | Ramp Width RT (in)          | 77.0  |
| No                                      | Ramp Slope LT (%)    | 8.8   | Yes                    | Ramp Slope RT (%)           | 3.3   |
| Yes                                     | Ramp XSlope LT (%)   | 1.6   | Yes                    | Ramp XSlope RT (%)          | 0.4   |
| N/A                                     | Landing Length (in)  | N/A   | N/A                    | DWS Provided?               | N/A   |
| N/A                                     | Landing Width (in)   | N/A   | N/A                    | DWS Contrast?               | N/A   |
| N/A                                     | Landing Slope (%)    | N/A   | N/A                    | DWS Length (in)             | N/A   |
| N/A                                     | Landing X Slope (%)  | N/A   | N/A                    | DWS Full Width?             | N/A   |
| N/A                                     | Landing Curb? (Y/N)  | N/A   | N/A                    | DWS Offset (in)             | N/A   |
| N/A                                     | Shared Landing?      | N/A   |                        |                             |       |
| N/A                                     | Gutter Ponding?      | N/A   | N/A                    | Gutter Slope (%)            | N/A   |
| N/A                                     | Gutter Lip Ht (in)   | N/A   | N/A                    | Gutter X Slope (%)          | N/A   |
| N/A                                     | Painted X Walk1?     | No    | N/A                    | Painted X Walk2?            | No    |
|                                         | X Walk 1 Direction   | To NE |                        | X Walk 2 Direction          | To NW |
| N/A                                     | X Walk 1 Width (in)  | N/A   | N/A                    | X Walk 2 Width (in)         | N/A   |
|                                         | X Walk 1 Slope (%)   | 3.2   |                        | X Walk 2 Slope (%)          | 0.5   |
|                                         | X Walk 1 X Slope (%) | 1.5   |                        | X Walk 2 X Slope (%)        | 2.9   |
| N/A                                     | Ramp inside XWalk1?  | N/A   | N/A                    | Ramp inside XWalk2?         | N/A   |
|                                         | Road Slope (%)       | 2.0   | N/A                    | Clear Space?                | N/A   |
|                                         | Road X Slope (%)     | 0.9   | N/A                    | Clear Space to XWalk (in)   | N/A   |
| N/A                                     | Any Obstructions?    | N/A   | N/A                    | Storm Grate/Utility Hazard? | N/A   |
|                                         | Obstruction Type     |       |                        | Storm Grate/Utility Type    |       |
|                                         |                      | N/A   |                        |                             | N/A   |
|                                         |                      |       | Yes                    | Surface Condition? (G/P)    | Good  |
|                                         |                      |       | N/A                    | Curb Slope (%)              | 6.2   |
|                                         | and the same         |       |                        |                             |       |