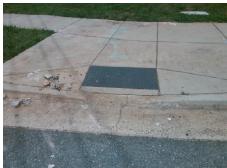

Codes/Mitigation Info/Possible Solution

Street 1 Name MEDICAL PLAZA DR
Stop Condition-Street 2 StopSign
Street 2 Name N/A
Stop Condition-Street 1 N/A

Possible Solutions:

Remove & Replace Entire Ramp.

Surveyor Notes:

N/A

PROW/ADA:

R304.5.1, R304.2.2, R304.5.3

Total Cost: \$ 1850.00

| Field Measurements/Component Compliance |                        |                       |       |                        |                             |      |
|-----------------------------------------|------------------------|-----------------------|-------|------------------------|-----------------------------|------|
| 9                                       | Compliance Description |                       | Data  | Compliance Description |                             | Data |
| N                                       | N/A                    | Ramp Length (in)      | 66.5  | No                     | Ramp Slope (%)              | 9.1  |
| N                                       | No                     | Ramp Width (in)       | 44.5  | No                     | Ramp XSlope (%)             | 2.8  |
| N                                       | I/A                    | Flare Type LT         | N/A   | N/A                    | Flare Type RT               | N/A  |
| N                                       | N/A                    | Flare Slope LT (%)    | N/A   | N/A                    | Flare Slope RT (%)          | N/A  |
| N                                       | N/A                    | Flare Traversable LT? | N/A   | N/A                    | Flare Traversable RT?       | N/A  |
| N                                       | N/A                    | Landing Length (in)   | N/A   | N/A                    | DWS Provided?               | N/A  |
| N                                       | N/A                    | Landing Width (in)    | N/A   | N/A                    | DWS Contrast?               | N/A  |
| N                                       | N/A                    | Landing Slope (%)     | N/A   | N/A                    | DWS Length (in)             | N/A  |
| N                                       | N/A                    | Landing X Slope (%)   | N/A   | N/A                    | DWS Full Width?             | N/A  |
| N                                       | N/A                    | Landing Curb? (Y/N)   | N/A   | N/A                    | DWS Offset (in)             | N/A  |
| N                                       | N/A                    | Shared Landing?       | N/A   |                        |                             |      |
| N                                       | N/A                    | Gutter Ponding?       | N/A   | N/A                    | Gutter Slope (%)            | N/A  |
| N                                       | I/A                    | Gutter Lip Ht (in)    | N/A   | N/A                    | Gutter X Slope (%)          | N/A  |
| N                                       | N/A                    | Painted X Walk1?      | No    | N/A                    | Painted X Walk2?            | N/A  |
|                                         |                        | X Walk 1 Direction    | To SW |                        | X Walk 2 Direction          | N/A  |
| N                                       | N/A                    | X Walk 1 Width (in)   | N/A   | N/A                    | X Walk 2 Width (in)         | N/A  |
|                                         |                        | X Walk 1 Slope (%)    | 1.1   |                        | X Walk 2 Slope (%)          | N/A  |
|                                         |                        | X Walk 1 X Slope (%)  | 3.2   |                        | X Walk 2 X Slope (%)        | N/A  |
| N                                       | N/A                    | Ramp inside XWalk1?   | N/A   | N/A                    | Ramp inside XWalk2?         | N/A  |
|                                         |                        | Road Slope (%)        | N/A   | N/A                    | Clear Space?                | N/A  |
|                                         |                        | Road X Slope (%)      | N/A   | N/A                    | Clear Space to XWalk (in)   | N/A  |
| 1                                       | N/A                    | Any Obstructions?     | N/A   | N/A                    | Storm Grate/Utility Hazard? | N/A  |
|                                         |                        | Obstruction Type      |       |                        | Storm Grate/Utility Type    |      |
|                                         |                        |                       | N/A   |                        |                             | N/A  |
|                                         |                        |                       |       | Yes                    | Surface Condition? (G/P)    | Good |
|                                         |                        |                       |       |                        |                             |      |