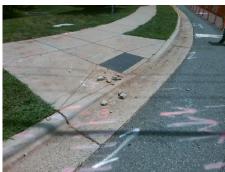

Codes/Mitigation Info/Possible Solution

Street 1 Name MEDICAL PLAZA DR
Stop Condition-Street 2 StopSign
Street 2 Name N/A
Stop Condition-Street 1 N/A

Possible Solutions:

Remove & Replace Entire Ramp.

Surveyor Notes:

N/A

PROW/ADA:

R304.5.1, R304.2.2, R304.5.3

Total Cost: \$ 1850.00

| Field Measurements/Component Compliance |                        |                       |       |                        |                             |      |
|-----------------------------------------|------------------------|-----------------------|-------|------------------------|-----------------------------|------|
| 9                                       | Compliance Description |                       | Data  | Compliance Description |                             | Data |
| N                                       | N/A                    | Ramp Length (in)      | 66.5  | No                     | Ramp Slope (%)              | 9.1  |
| N                                       | No                     | Ramp Width (in)       | 44.5  | No                     | Ramp XSlope (%)             | 2.8  |
| N                                       | I/A                    | Flare Type LT         | N/A   | N/A                    | Flare Type RT               | N/A  |
| N                                       | N/A                    | Flare Slope LT (%)    | N/A   | N/A                    | Flare Slope RT (%)          | N/A  |
| N                                       | N/A                    | Flare Traversable LT? | N/A   | N/A                    | Flare Traversable RT?       | N/A  |
| N                                       | N/A                    | Landing Length (in)   | N/A   | N/A                    | DWS Provided?               | N/A  |
| N                                       | N/A                    | Landing Width (in)    | N/A   | N/A                    | DWS Contrast?               | N/A  |
| N                                       | N/A                    | Landing Slope (%)     | N/A   | N/A                    | DWS Length (in)             | N/A  |
| N                                       | N/A                    | Landing X Slope (%)   | N/A   | N/A                    | DWS Full Width?             | N/A  |
| N                                       | N/A                    | Landing Curb? (Y/N)   | N/A   | N/A                    | DWS Offset (in)             | N/A  |
| N                                       | N/A                    | Shared Landing?       | N/A   |                        |                             |      |
| N                                       | N/A                    | Gutter Ponding?       | N/A   | N/A                    | Gutter Slope (%)            | N/A  |
| N                                       | I/A                    | Gutter Lip Ht (in)    | N/A   | N/A                    | Gutter X Slope (%)          | N/A  |
| N                                       | N/A                    | Painted X Walk1?      | No    | N/A                    | Painted X Walk2?            | N/A  |
|                                         |                        | X Walk 1 Direction    | To SW |                        | X Walk 2 Direction          | N/A  |
| N                                       | N/A                    | X Walk 1 Width (in)   | N/A   | N/A                    | X Walk 2 Width (in)         | N/A  |
|                                         |                        | X Walk 1 Slope (%)    | 1.1   |                        | X Walk 2 Slope (%)          | N/A  |
|                                         |                        | X Walk 1 X Slope (%)  | 3.2   |                        | X Walk 2 X Slope (%)        | N/A  |
| N                                       | N/A                    | Ramp inside XWalk1?   | N/A   | N/A                    | Ramp inside XWalk2?         | N/A  |
|                                         |                        | Road Slope (%)        | N/A   | N/A                    | Clear Space?                | N/A  |
|                                         |                        | Road X Slope (%)      | N/A   | N/A                    | Clear Space to XWalk (in)   | N/A  |
| 1                                       | N/A                    | Any Obstructions?     | N/A   | N/A                    | Storm Grate/Utility Hazard? | N/A  |
|                                         |                        | Obstruction Type      |       |                        | Storm Grate/Utility Type    |      |
|                                         |                        |                       | N/A   |                        |                             | N/A  |
|                                         |                        |                       |       | Yes                    | Surface Condition? (G/P)    | Good |
|                                         |                        |                       |       |                        |                             |      |