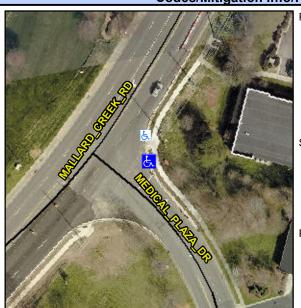

## Access Compliance Report Public Rights-of-Way (Curb Ramps)

Intersection ID: 4857 Main Street: MALLARD\_CREEK\_RD Cross Street: MEDICAL\_PLAZA\_DR Location: E

ADA ID: BB9CD50E2F0F Ramp Type: Perp Initial Pass/Fail: Fail Overall Compliance: No Severity Score: 22.5

Codes/Mitigation Info/Possible Solution

Street 1 Name MEDICAL PLAZA DR
Stop Condition-Street 2 StopSign
Street 2 Name N/A
Stop Condition-Street 1 N/A

Possible Solutions:

Remove & Replace Entire Ramp.

Surveyor Notes: