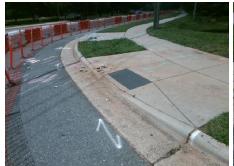

Codes/Mitigation Info/Possible Solution

Street 1 Name MEDICAL PLAZA DR
Stop Condition-Street 2 StopSign
Street 2 Name N/A
Stop Condition-Street 1 N/A

Possible Solutions:

Remove & Replace Entire Ramp.

Surveyor Notes:

N/A

PROW/ADA:

R304.5.1, R304.2.2, R304.5.3

Total Cost: \$ 1850.00

| Field Measurements/Component Compliance |                        |                       |       |                        |                             |      |
|-----------------------------------------|------------------------|-----------------------|-------|------------------------|-----------------------------|------|
| 9                                       | Compliance Description |                       | Data  | Compliance Description |                             | Data |
| N                                       | N/A                    | Ramp Length (in)      | 66.5  | No                     | Ramp Slope (%)              | 9.1  |
| N                                       | No                     | Ramp Width (in)       | 44.5  | No                     | Ramp XSlope (%)             | 2.8  |
| N                                       | I/A                    | Flare Type LT         | N/A   | N/A                    | Flare Type RT               | N/A  |
| N                                       | N/A                    | Flare Slope LT (%)    | N/A   | N/A                    | Flare Slope RT (%)          | N/A  |
| N                                       | N/A                    | Flare Traversable LT? | N/A   | N/A                    | Flare Traversable RT?       | N/A  |
| N                                       | N/A                    | Landing Length (in)   | N/A   | N/A                    | DWS Provided?               | N/A  |
| N                                       | N/A                    | Landing Width (in)    | N/A   | N/A                    | DWS Contrast?               | N/A  |
| N                                       | N/A                    | Landing Slope (%)     | N/A   | N/A                    | DWS Length (in)             | N/A  |
| N                                       | N/A                    | Landing X Slope (%)   | N/A   | N/A                    | DWS Full Width?             | N/A  |
| N                                       | N/A                    | Landing Curb? (Y/N)   | N/A   | N/A                    | DWS Offset (in)             | N/A  |
| N                                       | N/A                    | Shared Landing?       | N/A   |                        |                             |      |
| N                                       | N/A                    | Gutter Ponding?       | N/A   | N/A                    | Gutter Slope (%)            | N/A  |
| N                                       | I/A                    | Gutter Lip Ht (in)    | N/A   | N/A                    | Gutter X Slope (%)          | N/A  |
| N                                       | N/A                    | Painted X Walk1?      | No    | N/A                    | Painted X Walk2?            | N/A  |
|                                         |                        | X Walk 1 Direction    | To SW |                        | X Walk 2 Direction          | N/A  |
| N                                       | N/A                    | X Walk 1 Width (in)   | N/A   | N/A                    | X Walk 2 Width (in)         | N/A  |
|                                         |                        | X Walk 1 Slope (%)    | 1.1   |                        | X Walk 2 Slope (%)          | N/A  |
|                                         |                        | X Walk 1 X Slope (%)  | 3.2   |                        | X Walk 2 X Slope (%)        | N/A  |
| N                                       | N/A                    | Ramp inside XWalk1?   | N/A   | N/A                    | Ramp inside XWalk2?         | N/A  |
|                                         |                        | Road Slope (%)        | N/A   | N/A                    | Clear Space?                | N/A  |
|                                         |                        | Road X Slope (%)      | N/A   | N/A                    | Clear Space to XWalk (in)   | N/A  |
| 1                                       | N/A                    | Any Obstructions?     | N/A   | N/A                    | Storm Grate/Utility Hazard? | N/A  |
|                                         |                        | Obstruction Type      |       |                        | Storm Grate/Utility Type    |      |
|                                         |                        |                       | N/A   |                        |                             | N/A  |
|                                         |                        |                       |       | Yes                    | Surface Condition? (G/P)    | Good |
|                                         |                        |                       |       |                        |                             |      |