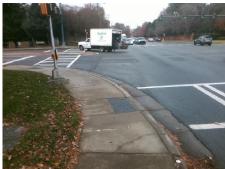

## Field Measurements/Component Compliance

Street 1 Name FAIRVIEW RD
Stop Condition-Street 1 Signal
Street 2 Name N/A
Stop Condition-Street 2 N/A

Possible Solutions:

Remove & Replace Entire Ramp.

N
N
N
N
Surveyor Notes:

N/A

N
PROW/ADA:

R304.3.2, R304.5.3

Total Cost: \$ 1600.00

| Compliance Description Data Cor |                      |       |     | ompliance Description Data  |      |
|---------------------------------|----------------------|-------|-----|-----------------------------|------|
| N/A                             | Ramp Length LT (in)  | 64.0  | N/A | Ramp Length RT (in)         | 52.0 |
| Yes                             | Ramp Width LT (in)   | 60.0  | Yes | Ramp Width RT (in)          | 70.0 |
| No                              | Ramp Slope LT (%)    | 8.7   | Yes | Ramp Slope RT (%)           | 7.6  |
| No                              | Ramp XSlope LT (%)   | 2.2   | Yes | Ramp XSlope RT (%)          | 1.1  |
| N/A                             | Landing Length (in)  | N/A   | N/A | DWS Provided?               | N/A  |
| N/A                             | Landing Width (in)   | N/A   | N/A | DWS Contrast?               | N/A  |
| N/A                             | Landing Slope (%)    | N/A   | N/A | DWS Length (in)             | N/A  |
| N/A                             | Landing X Slope (%)  | N/A   | N/A | DWS Full Width?             | N/A  |
| N/A                             | Landing Curb? (Y/N)  | N/A   | N/A | DWS Offset (in)             | N/A  |
| N/A                             | Shared Landing?      | N/A   |     |                             |      |
| N/A                             | Gutter Ponding?      | N/A   | N/A | Gutter Slope (%)            | N/A  |
| N/A                             | Gutter Lip Ht (in)   | N/A   | N/A | Gutter X Slope (%)          | N/A  |
| N/A                             | Painted X Walk1?     | Yes   | N/A | Painted X Walk2?            | N/A  |
|                                 | X Walk 1 Direction   | To N  |     | X Walk 2 Direction          | N/A  |
| N/A                             | X Walk 1 Width (in)  | 116.0 | N/A | X Walk 2 Width (in)         | N/A  |
|                                 | X Walk 1 Slope (%)   | 3.3   |     | X Walk 2 Slope (%)          | N/A  |
|                                 | X Walk 1 X Slope (%) | 1.4   |     | X Walk 2 X Slope (%)        | N/A  |
| N/A                             | Ramp inside XWalk1?  | Yes   | N/A | Ramp inside XWalk2?         | N/A  |
|                                 | Road Slope (%)       | N/A   | N/A | Clear Space?                | N/A  |
|                                 | Road X Slope (%)     | N/A   | N/A | Clear Space to XWalk (in)   | N/A  |
| N/A                             | Any Obstructions?    | N/A   | N/A | Storm Grate/Utility Hazard? | N/A  |
|                                 | Obstruction Type     |       |     | Storm Grate/Utility Type    |      |
|                                 |                      | N/A   |     |                             | N/A  |
|                                 |                      |       | Yes | Surface Condition? (G/P)    | Good |
|                                 |                      |       | N/A | Curb Slope (%)              | 0.5  |
|                                 |                      |       |     |                             |      |