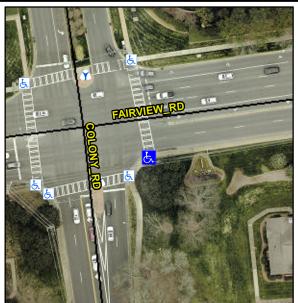

## Access Compliance Report Public Rights-of-Way (Curb Ramps)

Intersection ID: 20587 Main Street: COLONY\_RD Cross Street: FAIRVIEW\_RD Location: SE

ADA ID: BBA27A130CC6 Ramp Type: Para Initial Pass/Fail: Fail Overall Compliance: No Severity Score: 13.75

## Field Measurements/Component Compliance

Street 1 Name FAIRVIEW RD
Stop Condition-Street 1 Signal
Street 2 Name N/A
Stop Condition-Street 2 N/A

Possible Solutions:

Remove & Replace Entire Ramp.

N
N
N
N
Surveyor Notes: