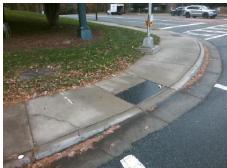

## Field Measurements/Component Compliance

Street 1 Name FAIRVIEW RD
Stop Condition-Street 1 Signal
Street 2 Name N/A
Stop Condition-Street 2 N/A

Possible Solutions:

Remove & Replace Entire Ramp.

N
N
N
N
Surveyor Notes:

N/A

N
PROW/ADA:

R304.3.2, R304.5.3

Total Cost: \$ 1600.00

| Compliance Description Data Cor |                      |       |     | ompliance Description Data  |      |
|---------------------------------|----------------------|-------|-----|-----------------------------|------|
| N/A                             | Ramp Length LT (in)  | 64.0  | N/A | Ramp Length RT (in)         | 52.0 |
| Yes                             | Ramp Width LT (in)   | 60.0  | Yes | Ramp Width RT (in)          | 70.0 |
| No                              | Ramp Slope LT (%)    | 8.7   | Yes | Ramp Slope RT (%)           | 7.6  |
| No                              | Ramp XSlope LT (%)   | 2.2   | Yes | Ramp XSlope RT (%)          | 1.1  |
| N/A                             | Landing Length (in)  | N/A   | N/A | DWS Provided?               | N/A  |
| N/A                             | Landing Width (in)   | N/A   | N/A | DWS Contrast?               | N/A  |
| N/A                             | Landing Slope (%)    | N/A   | N/A | DWS Length (in)             | N/A  |
| N/A                             | Landing X Slope (%)  | N/A   | N/A | DWS Full Width?             | N/A  |
| N/A                             | Landing Curb? (Y/N)  | N/A   | N/A | DWS Offset (in)             | N/A  |
| N/A                             | Shared Landing?      | N/A   |     |                             |      |
| N/A                             | Gutter Ponding?      | N/A   | N/A | Gutter Slope (%)            | N/A  |
| N/A                             | Gutter Lip Ht (in)   | N/A   | N/A | Gutter X Slope (%)          | N/A  |
| N/A                             | Painted X Walk1?     | Yes   | N/A | Painted X Walk2?            | N/A  |
|                                 | X Walk 1 Direction   | To N  |     | X Walk 2 Direction          | N/A  |
| N/A                             | X Walk 1 Width (in)  | 116.0 | N/A | X Walk 2 Width (in)         | N/A  |
|                                 | X Walk 1 Slope (%)   | 3.3   |     | X Walk 2 Slope (%)          | N/A  |
|                                 | X Walk 1 X Slope (%) | 1.4   |     | X Walk 2 X Slope (%)        | N/A  |
| N/A                             | Ramp inside XWalk1?  | Yes   | N/A | Ramp inside XWalk2?         | N/A  |
|                                 | Road Slope (%)       | N/A   | N/A | Clear Space?                | N/A  |
|                                 | Road X Slope (%)     | N/A   | N/A | Clear Space to XWalk (in)   | N/A  |
| N/A                             | Any Obstructions?    | N/A   | N/A | Storm Grate/Utility Hazard? | N/A  |
|                                 | Obstruction Type     |       |     | Storm Grate/Utility Type    |      |
|                                 |                      | N/A   |     |                             | N/A  |
|                                 |                      |       | Yes | Surface Condition? (G/P)    | Good |
|                                 |                      |       | N/A | Curb Slope (%)              | 0.5  |
|                                 |                      |       |     |                             |      |