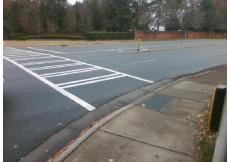

## Field Measurements/Component Compliance

Street 1 Name FAIRVIEW RD
Stop Condition-Street 1 Signal
Street 2 Name N/A
Stop Condition-Street 2 N/A

Possible Solutions:

Remove & Replace Entire Ramp.

N
N
N
N
Surveyor Notes:

N/A

N
PROW/ADA:

R304.3.2, R304.5.3

Total Cost: \$ 1600.00

| Compliance Description Data Cor |                      |       |     | ompliance Description Data  |      |
|---------------------------------|----------------------|-------|-----|-----------------------------|------|
| N/A                             | Ramp Length LT (in)  | 64.0  | N/A | Ramp Length RT (in)         | 52.0 |
| Yes                             | Ramp Width LT (in)   | 60.0  | Yes | Ramp Width RT (in)          | 70.0 |
| No                              | Ramp Slope LT (%)    | 8.7   | Yes | Ramp Slope RT (%)           | 7.6  |
| No                              | Ramp XSlope LT (%)   | 2.2   | Yes | Ramp XSlope RT (%)          | 1.1  |
| N/A                             | Landing Length (in)  | N/A   | N/A | DWS Provided?               | N/A  |
| N/A                             | Landing Width (in)   | N/A   | N/A | DWS Contrast?               | N/A  |
| N/A                             | Landing Slope (%)    | N/A   | N/A | DWS Length (in)             | N/A  |
| N/A                             | Landing X Slope (%)  | N/A   | N/A | DWS Full Width?             | N/A  |
| N/A                             | Landing Curb? (Y/N)  | N/A   | N/A | DWS Offset (in)             | N/A  |
| N/A                             | Shared Landing?      | N/A   |     |                             |      |
| N/A                             | Gutter Ponding?      | N/A   | N/A | Gutter Slope (%)            | N/A  |
| N/A                             | Gutter Lip Ht (in)   | N/A   | N/A | Gutter X Slope (%)          | N/A  |
| N/A                             | Painted X Walk1?     | Yes   | N/A | Painted X Walk2?            | N/A  |
|                                 | X Walk 1 Direction   | To N  |     | X Walk 2 Direction          | N/A  |
| N/A                             | X Walk 1 Width (in)  | 116.0 | N/A | X Walk 2 Width (in)         | N/A  |
|                                 | X Walk 1 Slope (%)   | 3.3   |     | X Walk 2 Slope (%)          | N/A  |
|                                 | X Walk 1 X Slope (%) | 1.4   |     | X Walk 2 X Slope (%)        | N/A  |
| N/A                             | Ramp inside XWalk1?  | Yes   | N/A | Ramp inside XWalk2?         | N/A  |
|                                 | Road Slope (%)       | N/A   | N/A | Clear Space?                | N/A  |
|                                 | Road X Slope (%)     | N/A   | N/A | Clear Space to XWalk (in)   | N/A  |
| N/A                             | Any Obstructions?    | N/A   | N/A | Storm Grate/Utility Hazard? | N/A  |
|                                 | Obstruction Type     |       |     | Storm Grate/Utility Type    |      |
|                                 |                      | N/A   |     |                             | N/A  |
|                                 |                      |       | Yes | Surface Condition? (G/P)    | Good |
|                                 |                      |       | N/A | Curb Slope (%)              | 0.5  |
|                                 |                      |       |     |                             |      |