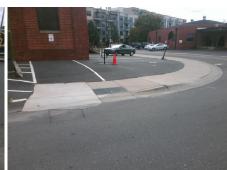

## Field Measurements/Component Compliance

Compliance Description

Data

**GRIFFITH ST** Street 1 Name Stop Condition-Street 2 None N/A Street 2 Name Stop Condition-Street 1 N/A

| Possible Solutions:             |  |  |  |  |
|---------------------------------|--|--|--|--|
| Remove & Replace Entire Ramp.   |  |  |  |  |
| •                               |  |  |  |  |
|                                 |  |  |  |  |
|                                 |  |  |  |  |
|                                 |  |  |  |  |
|                                 |  |  |  |  |
| Surveyor Notes:                 |  |  |  |  |
| N/A                             |  |  |  |  |
| 1471                            |  |  |  |  |
|                                 |  |  |  |  |
|                                 |  |  |  |  |
| PROW/ADA:                       |  |  |  |  |
| Not Found, R304.2.2, R304.5.3   |  |  |  |  |
| Hot I dulla, Hoomiziz, Hoomioid |  |  |  |  |
|                                 |  |  |  |  |
|                                 |  |  |  |  |
|                                 |  |  |  |  |
|                                 |  |  |  |  |
|                                 |  |  |  |  |
|                                 |  |  |  |  |