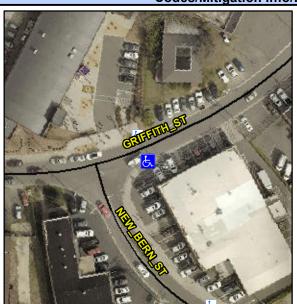

## **Access Compliance Report Public Rights-of-Way** (Curb Ramps)

Data

Intersection ID: 15270 Main Street: GRIFFITH ST **Cross Street: NEW BERN ST** Location: SE **Overall Compliance: No** ADA ID: BBA50FF573B6 Ramp Type: Perp Initial Pass/Fail: Fail Severity Score: 13.75

## Field Measurements/Component Compliance

Compliance Description

Data

**GRIFFITH ST** Street 1 Name Stop Condition-Street 2 None N/A Street 2 Name Stop Condition-Street 1 N/A

| Possible Solutions:             |  |  |  |  |
|---------------------------------|--|--|--|--|
| Remove & Replace Entire Ramp.   |  |  |  |  |
| •                               |  |  |  |  |
|                                 |  |  |  |  |
|                                 |  |  |  |  |
|                                 |  |  |  |  |
|                                 |  |  |  |  |
| Surveyor Notes:                 |  |  |  |  |
| N/A                             |  |  |  |  |
| 1471                            |  |  |  |  |
|                                 |  |  |  |  |
|                                 |  |  |  |  |
| PROW/ADA:                       |  |  |  |  |
| Not Found, R304.2.2, R304.5.3   |  |  |  |  |
| Hot I dulla, Hoomiziz, Hoomioid |  |  |  |  |
|                                 |  |  |  |  |
|                                 |  |  |  |  |
|                                 |  |  |  |  |
|                                 |  |  |  |  |
|                                 |  |  |  |  |
|                                 |  |  |  |  |