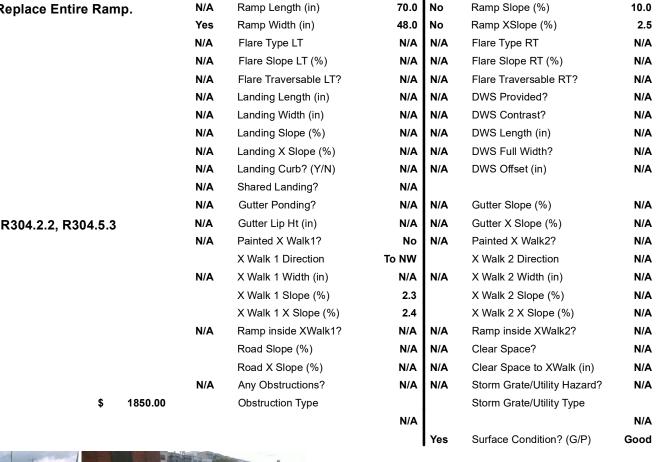

## Field Measurements/Component Compliance

Compliance Description

Data

**GRIFFITH ST** Street 1 Name Stop Condition-Street 2 None N/A Street 2 Name Stop Condition-Street 1 N/A

| Possible Solutions:             |  |  |  |  |
|---------------------------------|--|--|--|--|
| Remove & Replace Entire Ramp.   |  |  |  |  |
| •                               |  |  |  |  |
|                                 |  |  |  |  |
|                                 |  |  |  |  |
|                                 |  |  |  |  |
|                                 |  |  |  |  |
| Surveyor Notes:                 |  |  |  |  |
| N/A                             |  |  |  |  |
| 1471                            |  |  |  |  |
|                                 |  |  |  |  |
|                                 |  |  |  |  |
| PROW/ADA:                       |  |  |  |  |
| Not Found, R304.2.2, R304.5.3   |  |  |  |  |
| Hot I dulla, Hoomiziz, Hoomioid |  |  |  |  |
|                                 |  |  |  |  |
|                                 |  |  |  |  |
|                                 |  |  |  |  |
|                                 |  |  |  |  |
|                                 |  |  |  |  |
|                                 |  |  |  |  |

|   |   | Fig. |  |
|---|---|------|--|
|   | 7 | A    |  |
| > |   |      |  |

Total Cost:

Compliance Description