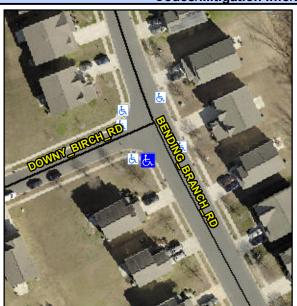

## Access Compliance Report Public Rights-of-Way (Curb Ramps)

Intersection ID: 50588Main Street:BENDING\_BRANCH\_RDCross Street:DOWNY\_BIRCH\_RDLocation:SWADA ID: BBA7B0DE23B1Ramp Type:PerpInitial Pass/Fail:FailOverall Compliance:NoSeverity Score:22.5