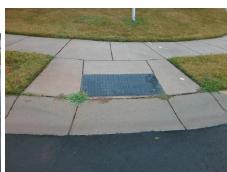

Remove & Replace Entire Ramp.

Surveyor Notes:

N/A

PROW/ADA:

Not Found, R304.5.1, R304.2.2, R304.5.3

Total Cost: \$ 1850.00

Compliance Description Data Compliance Description Data No N/A Ramp Length (in) 47.5 Ramp Slope (%) 11.7 No Ramp XSlope (%) No Ramp Width (in) 47.0 3.3 N/A N/A Flare Type LT N/A Flare Type RT N/A N/A N/A N/A Flare Slope RT (%) N/A Flare Slope LT (%) N/A Flare Traversable LT? N/A N/A Flare Traversable RT? N/A N/A N/A N/A **DWS Provided?** N/A Landing Length (in) N/A Landing Width (in) N/A N/A **DWS Contrast?** N/A N/A N/A N/A Landing Slope (%) DWS Length (in) N/A N/A Landing X Slope (%) N/A N/A DWS Full Width? N/A N/A Landing Curb? (Y/N) N/A N/A DWS Offset (in) N/A N/A N/A Shared Landing? N/A **Gutter Ponding?** N/A N/A Gutter Slope (%) N/A N/A Gutter Lip Ht (in) N/A N/A Gutter X Slope (%) N/A N/A Painted X Walk1? No N/A Painted X Walk2? N/A X Walk 1 Direction To E X Walk 2 Direction N/A N/A N/A X Walk 1 Width (in) X Walk 2 Width (in) N/A X Walk 1 Slope (%) 2.8 X Walk 2 Slope (%) N/A X Walk 1 X Slope (%) 2.5 X Walk 2 X Slope (%) N/A N/A N/A N/A Ramp inside XWalk2? Ramp inside XWalk1? N/A Road Slope (%) N/A N/A Clear Space? N/A N/A Road X Slope (%) N/A Clear Space to XWalk (in) N/A N/A N/A Any Obstructions? N/A Storm Grate/Utility Hazard? N/A **Obstruction Type** Storm Grate/Utility Type N/A N/A

Yes

Surface Condition? (G/P)

Good