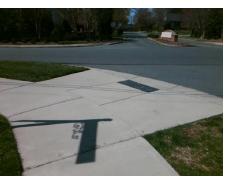

## Field Measurements/Component Compliance

Street 1 Name
Stop Condition-Street 2
Street 2 Name
Stop Condition-Street 1

WALTHAM LN StopSign HUGH FOREST RD None Possible Solutions:

Remove & Replace Curb Ramp With Two New Directional Ramps or Equivalent.

Surveyor Notes:

N/A

PROW/ADA:

Not Found, R304.5.1, R304.5.3

Total Cost: \$ 3200.00

| Field Measurements/Component Compilance |                       |      |                        |                             |      |
|-----------------------------------------|-----------------------|------|------------------------|-----------------------------|------|
| Compliance Description                  |                       | Data | Compliance Description |                             | Data |
| N/A                                     | Ramp Length (in)      | 95.0 | Yes                    | Ramp Slope (%)              | 7.7  |
| No                                      | Ramp Width (in)       | 47.0 | No                     | Ramp XSlope (%)             | 2.7  |
| N/A                                     | Flare Type LT         | N/A  | N/A                    | Flare Type RT               | N/A  |
| N/A                                     | Flare Slope LT (%)    | N/A  | N/A                    | Flare Slope RT (%)          | N/A  |
| N/A                                     | Flare Traversable LT? | N/A  | N/A                    | Flare Traversable RT?       | N/A  |
| N/A                                     | Landing Length (in)   | N/A  | N/A                    | DWS Provided?               | N/A  |
| N/A                                     | Landing Width (in)    | N/A  | N/A                    | DWS Contrast?               | N/A  |
| N/A                                     | Landing Slope (%)     | N/A  | N/A                    | DWS Length (in)             | N/A  |
| N/A                                     | Landing X Slope (%)   | N/A  | N/A                    | DWS Full Width?             | N/A  |
| N/A                                     | Landing Curb? (Y/N)   | N/A  | N/A                    | DWS Offset (in)             | N/A  |
| N/A                                     | Shared Landing?       | N/A  |                        |                             |      |
| N/A                                     | Gutter Ponding?       | N/A  | N/A                    | Gutter Slope (%)            | N/A  |
| N/A                                     | Gutter Lip Ht (in)    | N/A  | N/A                    | Gutter X Slope (%)          | N/A  |
| N/A                                     | Painted X Walk1?      | No   | N/A                    | Painted X Walk2?            | No   |
|                                         | X Walk 1 Direction    | To N |                        | X Walk 2 Direction          | To W |
| N/A                                     | X Walk 1 Width (in)   | N/A  | N/A                    | X Walk 2 Width (in)         | N/A  |
|                                         | X Walk 1 Slope (%)    | 1.3  |                        | X Walk 2 Slope (%)          | 4.9  |
|                                         | X Walk 1 X Slope (%)  | 2.1  |                        | X Walk 2 X Slope (%)        | 0.7  |
| N/A                                     | Ramp inside XWalk1?   | N/A  | N/A                    | Ramp inside XWalk2?         | N/A  |
|                                         | Road Slope (%)        | 2.8  | N/A                    | Clear Space?                | N/A  |
|                                         | Road X Slope (%)      | 3.1  | N/A                    | Clear Space to XWalk (in)   | N/A  |
| N/A                                     | Any Obstructions?     | N/A  | N/A                    | Storm Grate/Utility Hazard? | N/A  |
|                                         | Obstruction Type      |      |                        | Storm Grate/Utility Type    |      |
|                                         |                       | N/A  |                        |                             | N/A  |
|                                         |                       |      | Yes                    | Surface Condition? (G/P)    | Good |