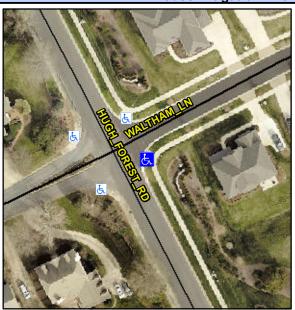

## Access Compliance Report Public Rights-of-Way (Curb Ramps)

Intersection ID: 24621Main Street: HUGH\_FOREST\_RDCross Street: WALTHAM\_LNLocation:SEADA ID: BBA88AC015A6Ramp Type: PerpDiagInitial Pass/Fail: FailOverall Compliance: NoSeverity Score:10

## Field Measurements/Component Compliance

Street 1 Name
Stop Condition-Street 2
Street 2 Name
Stop Condition-Street 1

WALTHAM LN StopSign HUGH FOREST RD None Possible Solutions:

Remove & Replace Curb Ramp With Two New Directional Ramps or Equivalent.