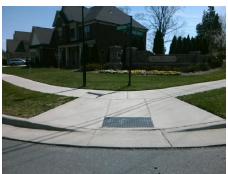

## Field Measurements/Component Compliance

Street 1 Name
Stop Condition-Street 2
Street 2 Name
Stop Condition-Street 1

WALTHAM LN StopSign HUGH FOREST RD None Possible Solutions:

Remove & Replace Curb Ramp With Two New Directional Ramps or Equivalent.

Surveyor Notes:

N/A

PROW/ADA:

Not Found, R304.5.1, R304.5.3

Total Cost: \$ 3200.00

| Field Measurements/Component Compilance |                       |      |                        |                             |      |
|-----------------------------------------|-----------------------|------|------------------------|-----------------------------|------|
| Compliance Description                  |                       | Data | Compliance Description |                             | Data |
| N/A                                     | Ramp Length (in)      | 95.0 | Yes                    | Ramp Slope (%)              | 7.7  |
| No                                      | Ramp Width (in)       | 47.0 | No                     | Ramp XSlope (%)             | 2.7  |
| N/A                                     | Flare Type LT         | N/A  | N/A                    | Flare Type RT               | N/A  |
| N/A                                     | Flare Slope LT (%)    | N/A  | N/A                    | Flare Slope RT (%)          | N/A  |
| N/A                                     | Flare Traversable LT? | N/A  | N/A                    | Flare Traversable RT?       | N/A  |
| N/A                                     | Landing Length (in)   | N/A  | N/A                    | DWS Provided?               | N/A  |
| N/A                                     | Landing Width (in)    | N/A  | N/A                    | DWS Contrast?               | N/A  |
| N/A                                     | Landing Slope (%)     | N/A  | N/A                    | DWS Length (in)             | N/A  |
| N/A                                     | Landing X Slope (%)   | N/A  | N/A                    | DWS Full Width?             | N/A  |
| N/A                                     | Landing Curb? (Y/N)   | N/A  | N/A                    | DWS Offset (in)             | N/A  |
| N/A                                     | Shared Landing?       | N/A  |                        |                             |      |
| N/A                                     | Gutter Ponding?       | N/A  | N/A                    | Gutter Slope (%)            | N/A  |
| N/A                                     | Gutter Lip Ht (in)    | N/A  | N/A                    | Gutter X Slope (%)          | N/A  |
| N/A                                     | Painted X Walk1?      | No   | N/A                    | Painted X Walk2?            | No   |
|                                         | X Walk 1 Direction    | To N |                        | X Walk 2 Direction          | To W |
| N/A                                     | X Walk 1 Width (in)   | N/A  | N/A                    | X Walk 2 Width (in)         | N/A  |
|                                         | X Walk 1 Slope (%)    | 1.3  |                        | X Walk 2 Slope (%)          | 4.9  |
|                                         | X Walk 1 X Slope (%)  | 2.1  |                        | X Walk 2 X Slope (%)        | 0.7  |
| N/A                                     | Ramp inside XWalk1?   | N/A  | N/A                    | Ramp inside XWalk2?         | N/A  |
|                                         | Road Slope (%)        | 2.8  | N/A                    | Clear Space?                | N/A  |
|                                         | Road X Slope (%)      | 3.1  | N/A                    | Clear Space to XWalk (in)   | N/A  |
| N/A                                     | Any Obstructions?     | N/A  | N/A                    | Storm Grate/Utility Hazard? | N/A  |
|                                         | Obstruction Type      |      |                        | Storm Grate/Utility Type    |      |
|                                         |                       | N/A  |                        |                             | N/A  |
|                                         |                       |      | Yes                    | Surface Condition? (G/P)    | Good |