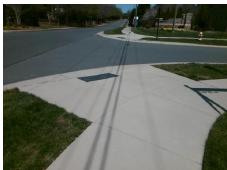

## Field Measurements/Component Compliance

Street 1 Name
Stop Condition-Street 2
Street 2 Name
Stop Condition-Street 1

WALTHAM LN StopSign HUGH FOREST RD None Possible Solutions:

Remove & Replace Curb Ramp With Two New Directional Ramps or Equivalent.

Surveyor Notes:

N/A

PROW/ADA:

Not Found, R304.5.1, R304.5.3

Total Cost: \$ 3200.00

| Field Measurements/Component Compilance |                       |      |                        |                             |      |
|-----------------------------------------|-----------------------|------|------------------------|-----------------------------|------|
| Compliance Description                  |                       | Data | Compliance Description |                             | Data |
| N/A                                     | Ramp Length (in)      | 95.0 | Yes                    | Ramp Slope (%)              | 7.7  |
| No                                      | Ramp Width (in)       | 47.0 | No                     | Ramp XSlope (%)             | 2.7  |
| N/A                                     | Flare Type LT         | N/A  | N/A                    | Flare Type RT               | N/A  |
| N/A                                     | Flare Slope LT (%)    | N/A  | N/A                    | Flare Slope RT (%)          | N/A  |
| N/A                                     | Flare Traversable LT? | N/A  | N/A                    | Flare Traversable RT?       | N/A  |
| N/A                                     | Landing Length (in)   | N/A  | N/A                    | DWS Provided?               | N/A  |
| N/A                                     | Landing Width (in)    | N/A  | N/A                    | DWS Contrast?               | N/A  |
| N/A                                     | Landing Slope (%)     | N/A  | N/A                    | DWS Length (in)             | N/A  |
| N/A                                     | Landing X Slope (%)   | N/A  | N/A                    | DWS Full Width?             | N/A  |
| N/A                                     | Landing Curb? (Y/N)   | N/A  | N/A                    | DWS Offset (in)             | N/A  |
| N/A                                     | Shared Landing?       | N/A  |                        |                             |      |
| N/A                                     | Gutter Ponding?       | N/A  | N/A                    | Gutter Slope (%)            | N/A  |
| N/A                                     | Gutter Lip Ht (in)    | N/A  | N/A                    | Gutter X Slope (%)          | N/A  |
| N/A                                     | Painted X Walk1?      | No   | N/A                    | Painted X Walk2?            | No   |
|                                         | X Walk 1 Direction    | To N |                        | X Walk 2 Direction          | To W |
| N/A                                     | X Walk 1 Width (in)   | N/A  | N/A                    | X Walk 2 Width (in)         | N/A  |
|                                         | X Walk 1 Slope (%)    | 1.3  |                        | X Walk 2 Slope (%)          | 4.9  |
|                                         | X Walk 1 X Slope (%)  | 2.1  |                        | X Walk 2 X Slope (%)        | 0.7  |
| N/A                                     | Ramp inside XWalk1?   | N/A  | N/A                    | Ramp inside XWalk2?         | N/A  |
|                                         | Road Slope (%)        | 2.8  | N/A                    | Clear Space?                | N/A  |
|                                         | Road X Slope (%)      | 3.1  | N/A                    | Clear Space to XWalk (in)   | N/A  |
| N/A                                     | Any Obstructions?     | N/A  | N/A                    | Storm Grate/Utility Hazard? | N/A  |
|                                         | Obstruction Type      |      |                        | Storm Grate/Utility Type    |      |
|                                         |                       | N/A  |                        |                             | N/A  |
|                                         |                       |      | Yes                    | Surface Condition? (G/P)    | Good |