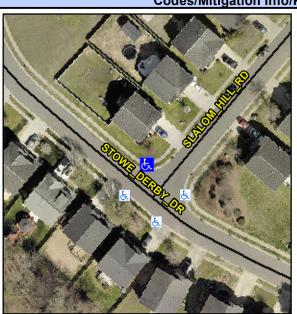

## **Access Compliance Report Public Rights-of-Way** (Curb Ramps)

Intersection ID: 31895 Main Street: SLALOM HILL RD Cross Street: STOWE DERBY DR Location: **ADA ID: BBA88D3C2518** Ramp Type: PerpDiag Initial Pass/Fail: Fail **Overall Compliance: No Severity Score:** 10