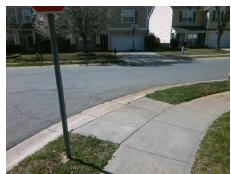

## **Access Compliance Report Public Rights-of-Way** (Curb Ramps)

Intersection ID: 31895 Main Street: SLALOM HILL RD Cross Street: STOWE DERBY DR Location: **ADA ID: BBA88D3C2518** Ramp Type: PerpDiag Initial Pass/Fail: Fail **Overall Compliance: No Severity Score:** 10

Total Cost: 3200.00

| Field Measurements/Component Compliance |        |                  |                 |       |            |        |                       |       |
|-----------------------------------------|--------|------------------|-----------------|-------|------------|--------|-----------------------|-------|
|                                         | Compli | ance Description |                 | Data  | Compliance |        | Description           | Data  |
|                                         | N/A    | Ramp             | Length (in)     | 47.0  | Yes        | Ramp   | Slope (%)             | 6.7   |
|                                         | No     | Ramp             | Width (in)      | 41.0  | No         | Ramp   | XSlope (%)            | 3.5   |
|                                         | N/A    | Flare            | Type LT         | N/A   | N/A        | Flare  | Type RT               | N/A   |
|                                         | N/A    | Flare            | Slope LT (%)    | N/A   | N/A        | Flare  | Slope RT (%)          | N/A   |
|                                         | N/A    | Flare            | Traversable LT? | N/A   | N/A        | Flare  | Traversable RT?       | N/A   |
|                                         | N/A    | Landii           | ng Length (in)  | N/A   | N/A        | DWS    | Provided?             | N/A   |
|                                         | N/A    | Landii           | ng Width (in)   | N/A   | N/A        | DWS    | Contrast?             | N/A   |
|                                         | N/A    | Landii           | ng Slope (%)    | N/A   | N/A        | DWS    | Length (in)           | N/A   |
|                                         | N/A    | Landii           | ng X Slope (%)  | N/A   | N/A        | DWS    | Full Width?           | N/A   |
|                                         | N/A    | Landii           | ng Curb? (Y/N)  | N/A   | N/A        | DWS    | Offset (in)           | N/A   |
|                                         | N/A    | Share            | d Landing?      | N/A   |            |        |                       |       |
|                                         | N/A    | Gutte            | r Ponding?      | N/A   | N/A        | Gutte  | Slope (%)             | N/A   |
|                                         | N/A    | Gutte            | r Lip Ht (in)   | N/A   | N/A        | Gutte  | X Slope (%)           | N/A   |
|                                         | N/A    | Painte           | ed X Walk1?     | No    | N/A        | Painte | ed X Walk2?           | No    |
|                                         |        | X Wal            | k 1 Direction   | To SW |            | X Wal  | k 2 Direction         | To SE |
|                                         | N/A    | X Wal            | k 1 Width (in)  | N/A   | N/A        | X Wal  | k 2 Width (in)        | N/A   |
|                                         |        | X Wal            | k 1 Slope (%)   | 2.8   |            | X Wal  | k 2 Slope (%)         | 2.3   |
|                                         |        | X Wal            | k 1 X Slope (%) | 1.4   |            | X Wal  | k 2 X Slope (%)       | 2.4   |
|                                         | N/A    | Ramp             | inside XWalk1?  | N/A   | N/A        | Ramp   | inside XWalk2?        | N/A   |
|                                         |        | Road             | Slope (%)       | 2.2   | N/A        | Clear  | Space?                | N/A   |
|                                         |        | Road             | X Slope (%)     | 4.6   | N/A        | Clear  | Space to XWalk (in)   | N/A   |
|                                         | N/A    | Any C            | bstructions?    | N/A   | N/A        | Storm  | Grate/Utility Hazard? | N/A   |
|                                         |        | Obstr            | uction Type     |       |            | Storm  | Grate/Utility Type    |       |
|                                         |        |                  |                 | N/A   |            |        |                       | N/A   |
|                                         |        |                  |                 |       | Yes        | Surfac | ce Condition? (G/P)   | Good  |
|                                         | 1000   | ANA              | - K             |       |            |        |                       |       |