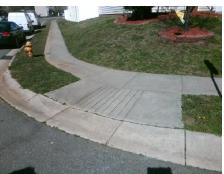

## **Access Compliance Report Public Rights-of-Way** (Curb Ramps)

Intersection ID: 31895 Main Street: SLALOM HILL RD Cross Street: STOWE DERBY DR Location: **ADA ID: BBA88D3C2518** Ramp Type: PerpDiag Initial Pass/Fail: Fail **Overall Compliance: No Severity Score:** 10

Total Cost: 3200.00

| Field Measurements/Component Compliance |        |                  |                 |       |            |        |                       |       |
|-----------------------------------------|--------|------------------|-----------------|-------|------------|--------|-----------------------|-------|
|                                         | Compli | ance Description |                 | Data  | Compliance |        | Description           | Data  |
|                                         | N/A    | Ramp             | Length (in)     | 47.0  | Yes        | Ramp   | Slope (%)             | 6.7   |
|                                         | No     | Ramp             | Width (in)      | 41.0  | No         | Ramp   | XSlope (%)            | 3.5   |
|                                         | N/A    | Flare            | Type LT         | N/A   | N/A        | Flare  | Type RT               | N/A   |
|                                         | N/A    | Flare            | Slope LT (%)    | N/A   | N/A        | Flare  | Slope RT (%)          | N/A   |
|                                         | N/A    | Flare            | Traversable LT? | N/A   | N/A        | Flare  | Traversable RT?       | N/A   |
|                                         | N/A    | Landii           | ng Length (in)  | N/A   | N/A        | DWS    | Provided?             | N/A   |
|                                         | N/A    | Landii           | ng Width (in)   | N/A   | N/A        | DWS    | Contrast?             | N/A   |
|                                         | N/A    | Landii           | ng Slope (%)    | N/A   | N/A        | DWS    | Length (in)           | N/A   |
|                                         | N/A    | Landii           | ng X Slope (%)  | N/A   | N/A        | DWS    | Full Width?           | N/A   |
|                                         | N/A    | Landii           | ng Curb? (Y/N)  | N/A   | N/A        | DWS    | Offset (in)           | N/A   |
|                                         | N/A    | Share            | d Landing?      | N/A   |            |        |                       |       |
|                                         | N/A    | Gutte            | r Ponding?      | N/A   | N/A        | Gutte  | Slope (%)             | N/A   |
|                                         | N/A    | Gutte            | r Lip Ht (in)   | N/A   | N/A        | Gutte  | X Slope (%)           | N/A   |
|                                         | N/A    | Painte           | ed X Walk1?     | No    | N/A        | Painte | ed X Walk2?           | No    |
|                                         |        | X Wal            | k 1 Direction   | To SW |            | X Wal  | k 2 Direction         | To SE |
|                                         | N/A    | X Wal            | k 1 Width (in)  | N/A   | N/A        | X Wal  | k 2 Width (in)        | N/A   |
|                                         |        | X Wal            | k 1 Slope (%)   | 2.8   |            | X Wal  | k 2 Slope (%)         | 2.3   |
|                                         |        | X Wal            | k 1 X Slope (%) | 1.4   |            | X Wal  | k 2 X Slope (%)       | 2.4   |
|                                         | N/A    | Ramp             | inside XWalk1?  | N/A   | N/A        | Ramp   | inside XWalk2?        | N/A   |
|                                         |        | Road             | Slope (%)       | 2.2   | N/A        | Clear  | Space?                | N/A   |
|                                         |        | Road             | X Slope (%)     | 4.6   | N/A        | Clear  | Space to XWalk (in)   | N/A   |
|                                         | N/A    | Any C            | bstructions?    | N/A   | N/A        | Storm  | Grate/Utility Hazard? | N/A   |
|                                         |        | Obstr            | uction Type     |       |            | Storm  | Grate/Utility Type    |       |
|                                         |        |                  |                 | N/A   |            |        |                       | N/A   |
|                                         |        |                  |                 |       | Yes        | Surfac | ce Condition? (G/P)   | Good  |
|                                         | 1000   | ANA              | - K             |       |            |        |                       |       |