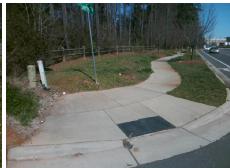

## Field Measurements/Component Compliance

Street 1 Name
Stop Condition-Street 2
Street 2 Name
Stop Condition-Street 1

CORY-BRET LN
StopSign
SHOPTON RD WEST
None

Possible Solutions:

Remove & Replace Curb Ramp With
Two New Directional Ramps or
Equivalent.

Surveyor Notes:

N/A

PROW/ADA:

R304.2.2, R304.5.3

Total Cost: \$ 3200.00

Compliance Description Data Compliance Description Data No N/A Ramp Length (in) 56.0 Ramp Slope (%) 8.9 No Ramp XSlope (%) Yes Ramp Width (in) 48.0 4.6 N/A N/A Flare Type LT N/A Flare Type RT N/A N/A N/A N/A Flare Slope RT (%) N/A Flare Slope LT (%) N/A Flare Traversable LT? N/A N/A Flare Traversable RT? N/A N/A N/A N/A **DWS Provided?** N/A Landing Length (in) N/A Landing Width (in) N/A N/A **DWS Contrast?** N/A N/A N/A N/A Landing Slope (%) DWS Length (in) N/A N/A Landing X Slope (%) N/A N/A DWS Full Width? N/A N/A Landing Curb? (Y/N) N/A N/A DWS Offset (in) N/A N/A N/A Shared Landing? N/A Gutter Ponding? N/A N/A Gutter Slope (%) N/A N/A Gutter Lip Ht (in) 0.5 N/A Gutter X Slope (%) N/A N/A Painted X Walk1? No N/A Painted X Walk2? No X Walk 1 Direction To SW X Walk 2 Direction To SE N/A N/A N/A X Walk 1 Width (in) X Walk 2 Width (in) N/A X Walk 1 Slope (%) 1.2 X Walk 2 Slope (%) 6.7 X Walk 1 X Slope (%) 7.8 X Walk 2 X Slope (%) 0.1 N/A N/A N/A Ramp inside XWalk2? N/A Ramp inside XWalk1? Road Slope (%) 2.9 N/A Clear Space? N/A N/A Road X Slope (%) 5.0 Clear Space to XWalk (in) N/A N/A N/A N/A Any Obstructions? Storm Grate/Utility Hazard? N/A **Obstruction Type** Storm Grate/Utility Type N/A N/A Yes Surface Condition? (G/P) Good