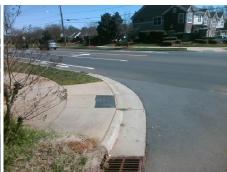

## Field Measurements/Component Compliance

Street 1 Name
Stop Condition-Street 2
Street 2 Name
Stop Condition-Street 1

CORY-BRET LN
StopSign
SHOPTON RD WEST
None

Possible Solutions:

Remove & Replace Curb Ramp With
Two New Directional Ramps or
Equivalent.

Surveyor Notes:

N/A

PROW/ADA:

R304.2.2, R304.5.3

Total Cost: \$ 3200.00

Compliance Description Data Compliance Description Data No N/A Ramp Length (in) 56.0 Ramp Slope (%) 8.9 No Ramp XSlope (%) Yes Ramp Width (in) 48.0 4.6 N/A N/A Flare Type LT N/A Flare Type RT N/A N/A N/A N/A Flare Slope RT (%) N/A Flare Slope LT (%) N/A Flare Traversable LT? N/A N/A Flare Traversable RT? N/A N/A N/A N/A **DWS Provided?** N/A Landing Length (in) N/A Landing Width (in) N/A N/A **DWS Contrast?** N/A N/A N/A N/A Landing Slope (%) DWS Length (in) N/A N/A Landing X Slope (%) N/A N/A DWS Full Width? N/A N/A Landing Curb? (Y/N) N/A N/A DWS Offset (in) N/A N/A N/A Shared Landing? N/A Gutter Ponding? N/A N/A Gutter Slope (%) N/A N/A Gutter Lip Ht (in) 0.5 N/A Gutter X Slope (%) N/A N/A Painted X Walk1? No N/A Painted X Walk2? No X Walk 1 Direction To SW X Walk 2 Direction To SE N/A N/A N/A X Walk 1 Width (in) X Walk 2 Width (in) N/A X Walk 1 Slope (%) 1.2 X Walk 2 Slope (%) 6.7 X Walk 1 X Slope (%) 7.8 X Walk 2 X Slope (%) 0.1 N/A N/A N/A Ramp inside XWalk2? N/A Ramp inside XWalk1? Road Slope (%) 2.9 N/A Clear Space? N/A N/A Road X Slope (%) 5.0 Clear Space to XWalk (in) N/A N/A N/A N/A Any Obstructions? Storm Grate/Utility Hazard? N/A **Obstruction Type** Storm Grate/Utility Type N/A N/A Yes Surface Condition? (G/P) Good