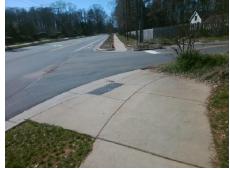

## Field Measurements/Component Compliance

Street 1 Name
Stop Condition-Street 2
Street 2 Name
Stop Condition-Street 1

CORY-BRET LN
StopSign
SHOPTON RD WEST
None

Possible Solutions:

Remove & Replace Curb Ramp With
Two New Directional Ramps or
Equivalent.

Surveyor Notes:

N/A

PROW/ADA:

R304.2.2, R304.5.3

Total Cost: \$ 3200.00

Compliance Description Data Compliance Description Data No N/A Ramp Length (in) 56.0 Ramp Slope (%) 8.9 No Ramp XSlope (%) Yes Ramp Width (in) 48.0 4.6 N/A N/A Flare Type LT N/A Flare Type RT N/A N/A N/A N/A Flare Slope RT (%) N/A Flare Slope LT (%) N/A Flare Traversable LT? N/A N/A Flare Traversable RT? N/A N/A N/A N/A **DWS Provided?** N/A Landing Length (in) N/A Landing Width (in) N/A N/A **DWS Contrast?** N/A N/A N/A N/A Landing Slope (%) DWS Length (in) N/A N/A Landing X Slope (%) N/A N/A DWS Full Width? N/A N/A Landing Curb? (Y/N) N/A N/A DWS Offset (in) N/A N/A N/A Shared Landing? N/A Gutter Ponding? N/A N/A Gutter Slope (%) N/A N/A Gutter Lip Ht (in) 0.5 N/A Gutter X Slope (%) N/A N/A Painted X Walk1? No N/A Painted X Walk2? No X Walk 1 Direction To SW X Walk 2 Direction To SE N/A N/A N/A X Walk 1 Width (in) X Walk 2 Width (in) N/A X Walk 1 Slope (%) 1.2 X Walk 2 Slope (%) 6.7 X Walk 1 X Slope (%) 7.8 X Walk 2 X Slope (%) 0.1 N/A N/A N/A Ramp inside XWalk2? N/A Ramp inside XWalk1? Road Slope (%) 2.9 N/A Clear Space? N/A N/A Road X Slope (%) 5.0 Clear Space to XWalk (in) N/A N/A N/A N/A Any Obstructions? Storm Grate/Utility Hazard? N/A **Obstruction Type** Storm Grate/Utility Type N/A N/A Yes Surface Condition? (G/P) Good