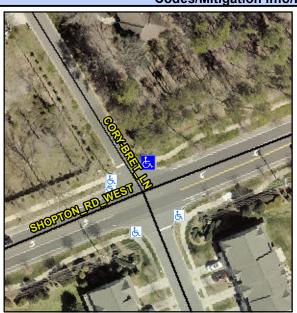

## Access Compliance Report Public Rights-of-Way (Curb Ramps)

Intersection ID: 19048 Main Street: CORY-BRET\_LN Cross Street: SHOPTON\_RD\_WEST Location: NE

ADA ID: BBB0754C5E1B Ramp Type: PerpDiag Initial Pass/Fail: Fail Overall Compliance: No Severity Score: 13.75

## Field Measurements/Component Compliance

Street 1 Name
Stop Condition-Street 2
Street 2 Name
Stop Condition-Street 1

CORY-BRET LN
StopSign
SHOPTON RD WEST
None

Possible Solutions:

Remove & Replace Curb Ramp With
Two New Directional Ramps or
Equivalent.