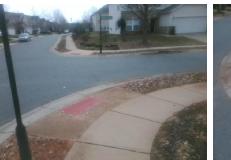

## **Access Compliance Report** Public Rights-of-Way (Curb Ramps)

| Intersection ID: 47579                  | Main Street: EVANTON_LOCH_RD |                            |         | Cross Street: BARRANDS_LN                     |                       |      |                             | Location:                   | NW    |
|-----------------------------------------|------------------------------|----------------------------|---------|-----------------------------------------------|-----------------------|------|-----------------------------|-----------------------------|-------|
| ADA ID: BBB4CAB0BCF6                    | Ramp Type: BlendTrans1       |                            |         | nitial Pass/Fail: Fail Overall Compliance: No |                       |      |                             | o Severity Score:           | 21.25 |
| Codes/Mitigation Info/Possible Solution |                              |                            |         | Field Measurements/Component Compliance       |                       |      |                             |                             |       |
|                                         |                              | Possible Solutions:        |         | Compliance Description                        |                       |      | Data Compliance Description |                             | Data  |
| EVANTON LOOPL DO                        | -s                           | Remove & Replace Curb Ra   | mn With | N/A                                           | Ramp Length (in)      | 47.0 | Yes                         | BlendTrans Slope (%)        | 4.6   |
|                                         |                              | Two New Directional Ramps  |         | No                                            | Ramp Width (in)       | 46.0 | No                          | BlendTrans XSlope (%)       | 5.2   |
|                                         |                              | Equivalent.                |         | N/A                                           | Flare Type LT         | N/A  | N/A                         | Flare Type RT               | N/A   |
|                                         |                              |                            |         | N/A                                           | Flare Slope LT (%)    | N/A  | N/A                         | Flare Slope RT (%)          | N/A   |
|                                         |                              |                            |         | N/A                                           | Flare Traversable LT? | N/A  | N/A                         | Flare Traversable RT?       | N/A   |
|                                         |                              |                            |         | N/A                                           | Landing Length (in)   | N/A  | N/A                         | DWS Provided?               | N/A   |
|                                         |                              | Surveyor Notes:            |         | N/A                                           | Landing Width (in)    | N/A  | N/A                         | DWS Contrast?               | N/A   |
|                                         |                              | N/A                        |         | N/A                                           | Landing Slope (%)     | N/A  | N/A                         | DWS Length (in)             | N/A   |
|                                         |                              | 10/2                       |         | N/A                                           | Landing X Slope (%)   | N/A  | N/A                         | DWS Full Width?             | N/A   |
|                                         |                              |                            |         | N/A                                           | Landing Curb? (Y/N)   | N/A  | N/A                         | DWS Offset (in)             | N/A   |
|                                         |                              |                            |         | N/A                                           | Shared Landing?       | N/A  |                             |                             |       |
|                                         |                              | PROW/ADA:                  |         | N/A                                           | Gutter Ponding?       | N/A  | N/A                         | Gutter Slope (%)            | N/A   |
|                                         |                              | Not Found, R304.5.1, R304. | 53      | N/A                                           | Gutter Lip Ht (in)    | N/A  | N/A                         | Gutter X Slope (%)          | N/A   |
|                                         |                              |                            | 0.0     | N/A                                           | Painted X Walk1?      | No   | N/A                         | Painted X Walk2?            | No    |
|                                         |                              |                            |         |                                               | X Walk 1 Direction    | To S |                             | X Walk 2 Direction          | To E  |
| Marrie Land Marriel Harris              |                              |                            |         |                                               | X Walk 1 Width (in)   | N/A  |                             | X Walk 2 Width (in)         | N/A   |
| Street 1 Name E                         | EVANTON LOCH RD              | -                          |         |                                               | X Walk 1 Slope (%)    | 0.7  |                             | X Walk 2 Slope (%)          | 2.2   |
| Stop Condition-Street 1                 | None                         |                            |         |                                               | X Walk 1 X Slope (%)  | 2.7  |                             | X Walk 2 X Slope (%)        | 0.5   |
| Street 2 Name                           | BARRANDS LN                  |                            |         | N/A                                           | Ramp inside XWalk1?   | N/A  | N/A                         | Ramp inside XWalk2?         | N/A   |
| Stop Condition-Street 2                 | StopSign                     |                            |         |                                               | Road Slope (%)        | 2.8  |                             | Clear Space?                | N/A   |
|                                         | . 0                          |                            |         |                                               | Road X Slope (%)      | 0.4  | N/A                         | Clear Space to XWalk (in)   | N/A   |
|                                         |                              |                            |         | N/A                                           | Any Obstructions?     | N/A  | N/A                         | Storm Grate/Utility Hazard? | N/A   |
|                                         |                              | Total Cost: \$             | 3200.00 |                                               | Obstruction Type      |      |                             | Storm Grate/Utility Type    |       |
|                                         |                              |                            |         |                                               |                       | N/A  |                             |                             | N/A   |