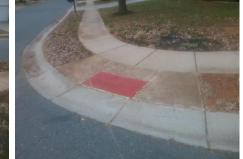

## **Access Compliance Report** Public Rights-of-Way (Curb Ramps)

| Intersection ID: 47579                  | Main Street: EVANTON_LOCH_RD |                            |         | Cross Street: BARRANDS_LN                     |                       |      |                             | Location:                   | NW    |
|-----------------------------------------|------------------------------|----------------------------|---------|-----------------------------------------------|-----------------------|------|-----------------------------|-----------------------------|-------|
| ADA ID: BBB4CAB0BCF6                    | Ramp Type: BlendTrans1       |                            |         | nitial Pass/Fail: Fail Overall Compliance: No |                       |      |                             | o Severity Score:           | 21.25 |
| Codes/Mitigation Info/Possible Solution |                              |                            |         | Field Measurements/Component Compliance       |                       |      |                             |                             |       |
|                                         |                              | Possible Solutions:        |         | Compliance Description                        |                       |      | Data Compliance Description |                             | Data  |
| EVANTON LOOPL DO                        | -s                           | Remove & Replace Curb Ra   | mn With | N/A                                           | Ramp Length (in)      | 47.0 | Yes                         | BlendTrans Slope (%)        | 4.6   |
|                                         |                              | Two New Directional Ramps  |         | No                                            | Ramp Width (in)       | 46.0 | No                          | BlendTrans XSlope (%)       | 5.2   |
|                                         |                              | Equivalent.                |         | N/A                                           | Flare Type LT         | N/A  | N/A                         | Flare Type RT               | N/A   |
|                                         |                              |                            |         | N/A                                           | Flare Slope LT (%)    | N/A  | N/A                         | Flare Slope RT (%)          | N/A   |
|                                         |                              |                            |         | N/A                                           | Flare Traversable LT? | N/A  | N/A                         | Flare Traversable RT?       | N/A   |
|                                         |                              |                            |         | N/A                                           | Landing Length (in)   | N/A  | N/A                         | DWS Provided?               | N/A   |
|                                         |                              | Surveyor Notes:            |         | N/A                                           | Landing Width (in)    | N/A  | N/A                         | DWS Contrast?               | N/A   |
|                                         |                              | N/A                        |         | N/A                                           | Landing Slope (%)     | N/A  | N/A                         | DWS Length (in)             | N/A   |
|                                         |                              | 10/2                       |         | N/A                                           | Landing X Slope (%)   | N/A  | N/A                         | DWS Full Width?             | N/A   |
|                                         |                              |                            |         | N/A                                           | Landing Curb? (Y/N)   | N/A  | N/A                         | DWS Offset (in)             | N/A   |
|                                         |                              |                            |         | N/A                                           | Shared Landing?       | N/A  |                             |                             |       |
|                                         |                              | PROW/ADA:                  |         | N/A                                           | Gutter Ponding?       | N/A  | N/A                         | Gutter Slope (%)            | N/A   |
|                                         |                              | Not Found, R304.5.1, R304. | 53      | N/A                                           | Gutter Lip Ht (in)    | N/A  | N/A                         | Gutter X Slope (%)          | N/A   |
|                                         |                              |                            | 0.0     | N/A                                           | Painted X Walk1?      | No   | N/A                         | Painted X Walk2?            | No    |
|                                         |                              |                            |         |                                               | X Walk 1 Direction    | To S |                             | X Walk 2 Direction          | To E  |
| Marrie Land Marriel Harris              |                              |                            |         |                                               | X Walk 1 Width (in)   | N/A  |                             | X Walk 2 Width (in)         | N/A   |
| Street 1 Name E                         | EVANTON LOCH RD              | -                          |         |                                               | X Walk 1 Slope (%)    | 0.7  |                             | X Walk 2 Slope (%)          | 2.2   |
| Stop Condition-Street 1                 | None                         |                            |         |                                               | X Walk 1 X Slope (%)  | 2.7  |                             | X Walk 2 X Slope (%)        | 0.5   |
| Street 2 Name                           | BARRANDS LN                  |                            |         | N/A                                           | Ramp inside XWalk1?   | N/A  | N/A                         | Ramp inside XWalk2?         | N/A   |
| Stop Condition-Street 2                 | StopSign                     |                            |         |                                               | Road Slope (%)        | 2.8  |                             | Clear Space?                | N/A   |
|                                         | . 0                          |                            |         |                                               | Road X Slope (%)      | 0.4  | N/A                         | Clear Space to XWalk (in)   | N/A   |
|                                         |                              |                            |         | N/A                                           | Any Obstructions?     | N/A  | N/A                         | Storm Grate/Utility Hazard? | N/A   |
|                                         |                              | Total Cost: \$             | 3200.00 |                                               | Obstruction Type      |      |                             | Storm Grate/Utility Type    |       |
|                                         |                              |                            |         |                                               |                       | N/A  |                             |                             | N/A   |