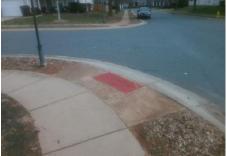

## **Access Compliance Report** Public Rights-of-Way (Curb Ramps)

| Intersection ID: 47579                  | Main Street: EVANTON_LOCH_RD |                            |         | Cross Street: BARRANDS_LN                     |                       |      |                             | Location:                   | NW    |
|-----------------------------------------|------------------------------|----------------------------|---------|-----------------------------------------------|-----------------------|------|-----------------------------|-----------------------------|-------|
| ADA ID: BBB4CAB0BCF6                    | Ramp Type: BlendTrans1       |                            |         | nitial Pass/Fail: Fail Overall Compliance: No |                       |      |                             | o Severity Score:           | 21.25 |
| Codes/Mitigation Info/Possible Solution |                              |                            |         | Field Measurements/Component Compliance       |                       |      |                             |                             |       |
|                                         |                              | Possible Solutions:        |         | Compliance Description                        |                       |      | Data Compliance Description |                             | Data  |
| EVANTON LOOPL DO                        | -s                           | Remove & Replace Curb Ra   | mn With | N/A                                           | Ramp Length (in)      | 47.0 | Yes                         | BlendTrans Slope (%)        | 4.6   |
|                                         |                              | Two New Directional Ramps  |         | No                                            | Ramp Width (in)       | 46.0 | No                          | BlendTrans XSlope (%)       | 5.2   |
|                                         |                              | Equivalent.                |         | N/A                                           | Flare Type LT         | N/A  | N/A                         | Flare Type RT               | N/A   |
|                                         |                              |                            |         | N/A                                           | Flare Slope LT (%)    | N/A  | N/A                         | Flare Slope RT (%)          | N/A   |
|                                         |                              |                            |         | N/A                                           | Flare Traversable LT? | N/A  | N/A                         | Flare Traversable RT?       | N/A   |
|                                         |                              |                            |         | N/A                                           | Landing Length (in)   | N/A  | N/A                         | DWS Provided?               | N/A   |
|                                         |                              | Surveyor Notes:            |         | N/A                                           | Landing Width (in)    | N/A  | N/A                         | DWS Contrast?               | N/A   |
|                                         |                              | N/A                        |         | N/A                                           | Landing Slope (%)     | N/A  | N/A                         | DWS Length (in)             | N/A   |
|                                         |                              | 10/2                       |         | N/A                                           | Landing X Slope (%)   | N/A  | N/A                         | DWS Full Width?             | N/A   |
|                                         |                              |                            |         | N/A                                           | Landing Curb? (Y/N)   | N/A  | N/A                         | DWS Offset (in)             | N/A   |
|                                         |                              |                            |         | N/A                                           | Shared Landing?       | N/A  |                             |                             |       |
|                                         |                              | PROW/ADA:                  |         | N/A                                           | Gutter Ponding?       | N/A  | N/A                         | Gutter Slope (%)            | N/A   |
|                                         |                              | Not Found, R304.5.1, R304. | 53      | N/A                                           | Gutter Lip Ht (in)    | N/A  | N/A                         | Gutter X Slope (%)          | N/A   |
|                                         |                              |                            | 0.0     | N/A                                           | Painted X Walk1?      | No   | N/A                         | Painted X Walk2?            | No    |
|                                         |                              |                            |         |                                               | X Walk 1 Direction    | To S |                             | X Walk 2 Direction          | To E  |
| Marrie Land Marriel Harris              |                              |                            |         |                                               | X Walk 1 Width (in)   | N/A  |                             | X Walk 2 Width (in)         | N/A   |
| Street 1 Name E                         | EVANTON LOCH RD              | -                          |         |                                               | X Walk 1 Slope (%)    | 0.7  |                             | X Walk 2 Slope (%)          | 2.2   |
| Stop Condition-Street 1                 | None                         |                            |         |                                               | X Walk 1 X Slope (%)  | 2.7  |                             | X Walk 2 X Slope (%)        | 0.5   |
| Street 2 Name                           | BARRANDS LN                  |                            |         | N/A                                           | Ramp inside XWalk1?   | N/A  | N/A                         | Ramp inside XWalk2?         | N/A   |
| Stop Condition-Street 2                 | StopSign                     |                            |         |                                               | Road Slope (%)        | 2.8  |                             | Clear Space?                | N/A   |
|                                         | . 0                          |                            |         |                                               | Road X Slope (%)      | 0.4  | N/A                         | Clear Space to XWalk (in)   | N/A   |
|                                         |                              |                            |         | N/A                                           | Any Obstructions?     | N/A  | N/A                         | Storm Grate/Utility Hazard? | N/A   |
|                                         |                              | Total Cost: \$             | 3200.00 |                                               | Obstruction Type      |      |                             | Storm Grate/Utility Type    |       |
|                                         |                              |                            |         |                                               |                       | N/A  |                             |                             | N/A   |