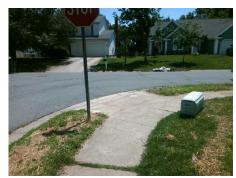

## Field Measurements/Component Compliance

Street 1 Name
Stop Condition-Street 1
Street 2 Name
Stop Condition-Street 2

LONGMONT DR None LANDEN DR StopSign Possible Solutions:

Remove & Replace Curb Ramp With Two New Directional Ramps or Equivalent.

Surveyor Notes:

N/A

PROW/ADA:

Not Found, R304.5.1, R304.5.3

Total Cost: \$ 3200.00

| Field Measurements/Component Compilance |                       |      |                        |                             |       |
|-----------------------------------------|-----------------------|------|------------------------|-----------------------------|-------|
| Compliance Description                  |                       | Data | Compliance Description |                             | Data  |
| N/A                                     | Ramp Length (in)      | 46.5 | Yes                    | BlendTrans Slope (%)        | 4.5   |
| No                                      | Ramp Width (in)       | 39.0 | No                     | BlendTrans XSlope (%)       | 5.9   |
| N/A                                     | Flare Type LT         | N/A  | N/A                    | Flare Type RT               | N/A   |
| N/A                                     | Flare Slope LT (%)    | N/A  | N/A                    | Flare Slope RT (%)          | N/A   |
| N/A                                     | Flare Traversable LT? | N/A  | N/A                    | Flare Traversable RT?       | N/A   |
| N/A                                     | Landing Length (in)   | N/A  | N/A                    | DWS Provided?               | N/A   |
| N/A                                     | Landing Width (in)    | N/A  | N/A                    | DWS Contrast?               | N/A   |
| N/A                                     | Landing Slope (%)     | N/A  | N/A                    | DWS Length (in)             | N/A   |
| N/A                                     | Landing X Slope (%)   | N/A  | N/A                    | DWS Full Width?             | N/A   |
| N/A                                     | Landing Curb? (Y/N)   | N/A  | N/A                    | DWS Offset (in)             | N/A   |
| N/A                                     | Shared Landing?       | N/A  |                        |                             |       |
| N/A                                     | Gutter Ponding?       | N/A  | N/A                    | Gutter Slope (%)            | N/A   |
| N/A                                     | Gutter Lip Ht (in)    | N/A  | N/A                    | Gutter X Slope (%)          | N/A   |
| N/A                                     | Painted X Walk1?      | No   | N/A                    | Painted X Walk2?            | No    |
|                                         | X Walk 1 Direction    | To S |                        | X Walk 2 Direction          | To SE |
|                                         | X Walk 1 Width (in)   | N/A  |                        | X Walk 2 Width (in)         | N/A   |
|                                         | X Walk 1 Slope (%)    | 3.5  |                        | X Walk 2 Slope (%)          | 0.1   |
|                                         | X Walk 1 X Slope (%)  | 0.8  |                        | X Walk 2 X Slope (%)        | 2.9   |
| N/A                                     | Ramp inside XWalk1?   | N/A  | N/A                    | Ramp inside XWalk2?         | N/A   |
|                                         | Road Slope (%)        | 2.6  |                        | Clear Space?                | N/A   |
|                                         | Road X Slope (%)      | 3.5  | N/A                    | Clear Space to XWalk (in)   | N/A   |
| N/A                                     | Any Obstructions?     | N/A  | N/A                    | Storm Grate/Utility Hazard? | N/A   |
|                                         | Obstruction Type      |      |                        | Storm Grate/Utility Type    |       |
|                                         |                       | N/A  |                        |                             | N/A   |
|                                         |                       |      | Yes                    | Surface Condition? (G/P)    | Good  |
|                                         |                       |      | No                     | Curb Slope (%)              | 7.5   |