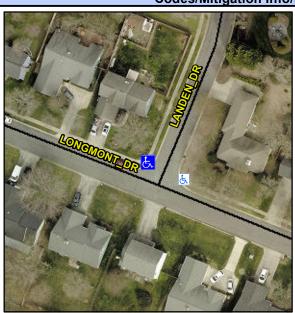

## Access Compliance Report Public Rights-of-Way (Curb Ramps)

Intersection ID: 28157 Main Street: LANDEN\_DR Cross Street: LONGMONT\_DR Location: NW
ADA ID: BBB506309FA3 Ramp Type: BlendTrans1 Initial Pass/Fail: Fail Overall Compliance: No Severity Score: 21.25

## Field Measurements/Component Compliance

Street 1 Name
Stop Condition-Street 1
Street 2 Name
Stop Condition-Street 2

LONGMONT DR None LANDEN DR StopSign Possible Solutions:

Remove & Replace Curb Ramp With Two New Directional Ramps or Equivalent.