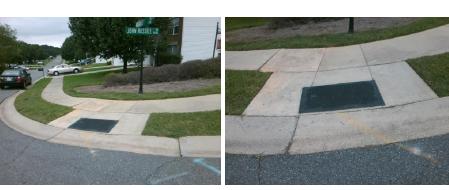

## Access Compliance Report Public Rights-of-Way (Curb Ramps)

Intersection ID: 6886 Main Street: JOHN\_RUSSELL\_RD Cross Street: WINGDALE\_DR Location: N

ADA ID: BBB692128D9C Ramp Type: Perp Initial Pass/Fail: Fail Overall Compliance: No Severity Score: 46.25

| Remove & Replace Entire Ramp.  |
|--------------------------------|
|                                |
|                                |
|                                |
|                                |
| Surveyor Notes:                |
| N/A                            |
|                                |
|                                |
| PROW/ADA:                      |
| Not Found, R304.5.1, R304.2.2, |
| R304.5.3                       |
|                                |
|                                |
|                                |
|                                |
|                                |