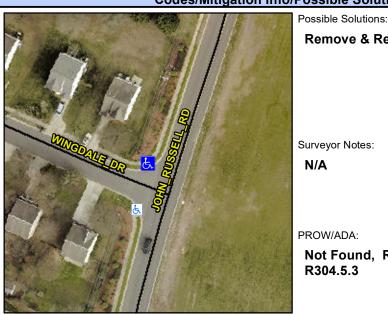

## Access Compliance Report Public Rights-of-Way (Curb Ramps)

Intersection ID: 6886 Main Street: JOHN\_RUSSELL\_RD Cross Street: WINGDALE\_DR Location: N

ADA ID: BBB692128D9C Ramp Type: Perp Initial Pass/Fail: Fail Overall Compliance: No Severity Score: 46.25

Codes/Mitigation Info/Possible Solution

| Remove & Replace Entire Ramp.  |
|--------------------------------|
|                                |
|                                |
|                                |
|                                |
| Surveyor Notes:                |
| N/A                            |
|                                |
|                                |
| PROW/ADA:                      |
| Not Found, R304.5.1, R304.2.2, |
| R304.5.3                       |
|                                |
|                                |
|                                |
|                                |
|                                |