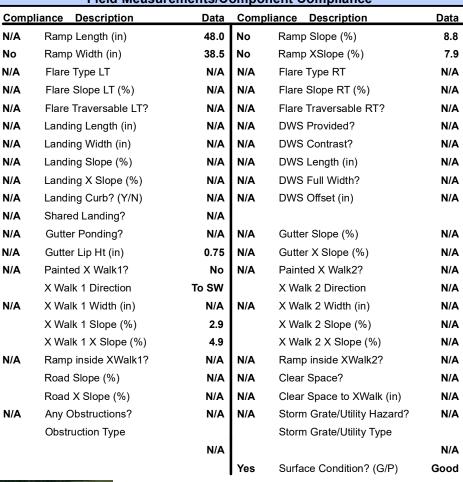

## Field Measurements/Component Compliance

Street 1 Name

Stop Condition-Street 2

StopSign

Street 2 Name

N/A

Stop Condition-Street 1

N/A