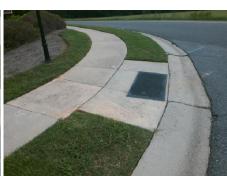

## Access Compliance Report Public Rights-of-Way (Curb Ramps)

Intersection ID: 6886 Main Street: JOHN\_RUSSELL\_RD Cross Street: WINGDALE\_DR Location: N

ADA ID: BBB692128D9C Ramp Type: Perp Initial Pass/Fail: Fail Overall Compliance: No Severity Score: 46.25

| Remove & Replace Entire Ramp.  |
|--------------------------------|
|                                |
|                                |
|                                |
|                                |
| Surveyor Notes:                |
| N/A                            |
|                                |
|                                |
| PROW/ADA:                      |
| Not Found, R304.5.1, R304.2.2, |
| R304.5.3                       |
|                                |
|                                |
|                                |
|                                |
|                                |