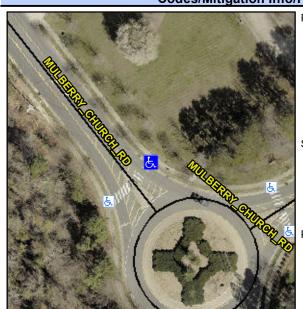

## Access Compliance Report Public Rights-of-Way (Curb Ramps)

Data

6.0

1.9

N/A

N/A

N/A

Intersection ID: 51054 Main Street: MULBERRY\_CHURCH\_RD Cross Street: N/A Location: NW

ADA ID: BBC0720CB745 Ramp Type: Perp Initial Pass/Fail: Fail Overall Compliance: No Severity Score: 8.75

Codes/Mitigation Info/Possible Solution

N/A

N/A

Street 1 Name WESTPORT RD
Stop Condition-Street 2 YieldSign
Street 2 Name N/A
Stop Condition-Street 1 N/A

Possible Solutions:

Remove & Replace Entire Ramp.

Surveyor Notes:

N/A

PROW/ADA: