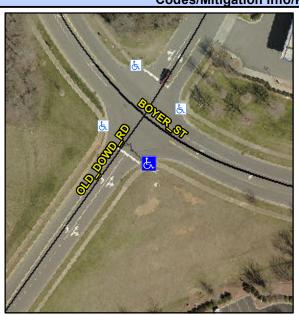

## Access Compliance Report Public Rights-of-Way (Curb Ramps)

 Intersection ID: 11846
 Main Street: BOYER\_ST
 Cross Street: OLD\_DOWD\_RD
 Location:
 S

 ADA ID: BBCABEEE3FB2
 Ramp Type: PerpDiag
 Initial Pass/Fail: Fail
 Overall Compliance: No
 Severity Score: 13.75