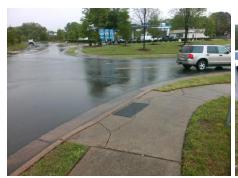

## Field Measurements/Component Compliance

Street 1 Name
Stop Condition-Street 2
Street 2 Name
Stop Condition-Street 1

BOYER ST None OLD DOWD RD StopSign Possible Solutions:

Remove & Replace Curb Ramp With Two New Directional Ramps or Equivalent.

Surveyor Notes:

N/A

PROW/ADA:

Not Found, R304.2.2, R304.5.3

Total Cost: \$ 3200.00

| Field Measurements/Component Compliance |                       |       |            |        |                       |       |
|-----------------------------------------|-----------------------|-------|------------|--------|-----------------------|-------|
| Compliance Description                  |                       | Data  | Compliance |        | Description           | Data  |
| N/A                                     | Ramp Length (in)      | 79.0  | No         | Ramp   | Slope (%)             | 8.8   |
| Yes                                     | Ramp Width (in)       | 80.0  | No         | Ramp   | XSlope (%)            | 3.8   |
| N/A                                     | Flare Type LT         | N/A   | N/A        | Flare  | Type RT               | N/A   |
| N/A                                     | Flare Slope LT (%)    | N/A   | N/A        | Flare  | Slope RT (%)          | N/A   |
| N/A                                     | Flare Traversable LT? | N/A   | N/A        | Flare  | Traversable RT?       | N/A   |
| N/A                                     | Landing Length (in)   | N/A   | N/A        | DWS    | Provided?             | N/A   |
| N/A                                     | Landing Width (in)    | N/A   | N/A        | DWS    | Contrast?             | N/A   |
| N/A                                     | Landing Slope (%)     | N/A   | N/A        | DWS    | Length (in)           | N/A   |
| N/A                                     | Landing X Slope (%)   | N/A   | N/A        | DWS    | Full Width?           | N/A   |
| N/A                                     | Landing Curb? (Y/N)   | N/A   | N/A        | DWS    | Offset (in)           | N/A   |
| N/A                                     | Shared Landing?       | N/A   |            |        |                       |       |
| N/A                                     | Gutter Ponding?       | N/A   | N/A        | Gutte  | r Slope (%)           | N/A   |
| N/A                                     | Gutter Lip Ht (in)    | N/A   | N/A        | Gutte  | r X Slope (%)         | N/A   |
| N/A                                     | Painted X Walk1?      | No    | N/A        | Painte | ed X Walk2?           | No    |
|                                         | X Walk 1 Direction    | To NE |            | X Wal  | k 2 Direction         | To NW |
| N/A                                     | X Walk 1 Width (in)   | N/A   | N/A        | X Wal  | k 2 Width (in)        | N/A   |
|                                         | X Walk 1 Slope (%)    | 0.1   |            | X Wal  | k 2 Slope (%)         | 2.9   |
|                                         | X Walk 1 X Slope (%)  | 4.0   |            | X Wal  | k 2 X Slope (%)       | 1.9   |
| N/A                                     | Ramp inside XWalk1?   | N/A   | N/A        | Ramp   | inside XWalk2?        | N/A   |
|                                         | Road Slope (%)        | 3.9   | N/A        | Clear  | Space?                | N/A   |
|                                         | Road X Slope (%)      | 2.2   | N/A        | Clear  | Space to XWalk (in)   | N/A   |
| N/A                                     | Any Obstructions?     | N/A   | N/A        | Storm  | Grate/Utility Hazard? | N/A   |
|                                         | Obstruction Type      |       |            | Storm  | Grate/Utility Type    |       |
|                                         |                       | N/A   |            |        |                       | N/A   |
|                                         |                       |       | Yes        | Surfac | ce Condition? (G/P)   | Good  |