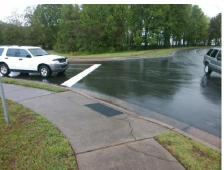

## Field Measurements/Component Compliance

Street 1 Name
Stop Condition-Street 2
Street 2 Name
Stop Condition-Street 1

BOYER ST None OLD DOWD RD StopSign Possible Solutions:

Remove & Replace Curb Ramp With Two New Directional Ramps or Equivalent.

Surveyor Notes:

N/A

PROW/ADA:

Not Found, R304.2.2, R304.5.3

Total Cost: \$ 3200.00

| Field Measurements/Component Compliance |                       |       |            |        |                       |       |
|-----------------------------------------|-----------------------|-------|------------|--------|-----------------------|-------|
| Compliance Description                  |                       | Data  | Compliance |        | Description           | Data  |
| N/A                                     | Ramp Length (in)      | 79.0  | No         | Ramp   | Slope (%)             | 8.8   |
| Yes                                     | Ramp Width (in)       | 80.0  | No         | Ramp   | XSlope (%)            | 3.8   |
| N/A                                     | Flare Type LT         | N/A   | N/A        | Flare  | Type RT               | N/A   |
| N/A                                     | Flare Slope LT (%)    | N/A   | N/A        | Flare  | Slope RT (%)          | N/A   |
| N/A                                     | Flare Traversable LT? | N/A   | N/A        | Flare  | Traversable RT?       | N/A   |
| N/A                                     | Landing Length (in)   | N/A   | N/A        | DWS    | Provided?             | N/A   |
| N/A                                     | Landing Width (in)    | N/A   | N/A        | DWS    | Contrast?             | N/A   |
| N/A                                     | Landing Slope (%)     | N/A   | N/A        | DWS    | Length (in)           | N/A   |
| N/A                                     | Landing X Slope (%)   | N/A   | N/A        | DWS    | Full Width?           | N/A   |
| N/A                                     | Landing Curb? (Y/N)   | N/A   | N/A        | DWS    | Offset (in)           | N/A   |
| N/A                                     | Shared Landing?       | N/A   |            |        |                       |       |
| N/A                                     | Gutter Ponding?       | N/A   | N/A        | Gutte  | r Slope (%)           | N/A   |
| N/A                                     | Gutter Lip Ht (in)    | N/A   | N/A        | Gutte  | r X Slope (%)         | N/A   |
| N/A                                     | Painted X Walk1?      | No    | N/A        | Painte | ed X Walk2?           | No    |
|                                         | X Walk 1 Direction    | To NE |            | X Wal  | k 2 Direction         | To NW |
| N/A                                     | X Walk 1 Width (in)   | N/A   | N/A        | X Wal  | k 2 Width (in)        | N/A   |
|                                         | X Walk 1 Slope (%)    | 0.1   |            | X Wal  | k 2 Slope (%)         | 2.9   |
|                                         | X Walk 1 X Slope (%)  | 4.0   |            | X Wal  | k 2 X Slope (%)       | 1.9   |
| N/A                                     | Ramp inside XWalk1?   | N/A   | N/A        | Ramp   | inside XWalk2?        | N/A   |
|                                         | Road Slope (%)        | 3.9   | N/A        | Clear  | Space?                | N/A   |
|                                         | Road X Slope (%)      | 2.2   | N/A        | Clear  | Space to XWalk (in)   | N/A   |
| N/A                                     | Any Obstructions?     | N/A   | N/A        | Storm  | Grate/Utility Hazard? | N/A   |
|                                         | Obstruction Type      |       |            | Storm  | Grate/Utility Type    |       |
|                                         |                       | N/A   |            |        |                       | N/A   |
|                                         |                       |       | Yes        | Surfac | ce Condition? (G/P)   | Good  |