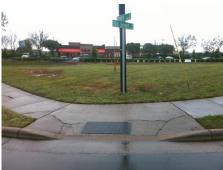

## Field Measurements/Component Compliance

Street 1 Name
Stop Condition-Street 2
Street 2 Name
Stop Condition-Street 1

BOYER ST None OLD DOWD RD StopSign Possible Solutions:

Remove & Replace Curb Ramp With Two New Directional Ramps or Equivalent.

Surveyor Notes:

N/A

PROW/ADA:

Not Found, R304.2.2, R304.5.3

Total Cost: \$ 3200.00

| Field Measurements/Component Compliance |                       |       |            |        |                       |       |
|-----------------------------------------|-----------------------|-------|------------|--------|-----------------------|-------|
| Compliance Description                  |                       | Data  | Compliance |        | Description           | Data  |
| N/A                                     | Ramp Length (in)      | 79.0  | No         | Ramp   | Slope (%)             | 8.8   |
| Yes                                     | Ramp Width (in)       | 80.0  | No         | Ramp   | XSlope (%)            | 3.8   |
| N/A                                     | Flare Type LT         | N/A   | N/A        | Flare  | Type RT               | N/A   |
| N/A                                     | Flare Slope LT (%)    | N/A   | N/A        | Flare  | Slope RT (%)          | N/A   |
| N/A                                     | Flare Traversable LT? | N/A   | N/A        | Flare  | Traversable RT?       | N/A   |
| N/A                                     | Landing Length (in)   | N/A   | N/A        | DWS    | Provided?             | N/A   |
| N/A                                     | Landing Width (in)    | N/A   | N/A        | DWS    | Contrast?             | N/A   |
| N/A                                     | Landing Slope (%)     | N/A   | N/A        | DWS    | Length (in)           | N/A   |
| N/A                                     | Landing X Slope (%)   | N/A   | N/A        | DWS    | Full Width?           | N/A   |
| N/A                                     | Landing Curb? (Y/N)   | N/A   | N/A        | DWS    | Offset (in)           | N/A   |
| N/A                                     | Shared Landing?       | N/A   |            |        |                       |       |
| N/A                                     | Gutter Ponding?       | N/A   | N/A        | Gutte  | r Slope (%)           | N/A   |
| N/A                                     | Gutter Lip Ht (in)    | N/A   | N/A        | Gutte  | r X Slope (%)         | N/A   |
| N/A                                     | Painted X Walk1?      | No    | N/A        | Painte | ed X Walk2?           | No    |
|                                         | X Walk 1 Direction    | To NE |            | X Wal  | k 2 Direction         | To NW |
| N/A                                     | X Walk 1 Width (in)   | N/A   | N/A        | X Wal  | k 2 Width (in)        | N/A   |
|                                         | X Walk 1 Slope (%)    | 0.1   |            | X Wal  | k 2 Slope (%)         | 2.9   |
|                                         | X Walk 1 X Slope (%)  | 4.0   |            | X Wal  | k 2 X Slope (%)       | 1.9   |
| N/A                                     | Ramp inside XWalk1?   | N/A   | N/A        | Ramp   | inside XWalk2?        | N/A   |
|                                         | Road Slope (%)        | 3.9   | N/A        | Clear  | Space?                | N/A   |
|                                         | Road X Slope (%)      | 2.2   | N/A        | Clear  | Space to XWalk (in)   | N/A   |
| N/A                                     | Any Obstructions?     | N/A   | N/A        | Storm  | Grate/Utility Hazard? | N/A   |
|                                         | Obstruction Type      |       |            | Storm  | Grate/Utility Type    |       |
|                                         |                       | N/A   |            |        |                       | N/A   |
|                                         |                       |       | Yes        | Surfac | ce Condition? (G/P)   | Good  |