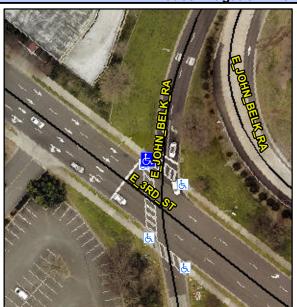

Good

Intersection ID: N/A Main Street: 3RD ST Cross Street: JOHN BELK FY Location: N Initial Pass/Fail: Pass **Overall Compliance: No Severity Score: ADA ID: BBD3BDDF6B96** Ramp Type: Perp 6.25

Flare Traversable LT?

Flare Type LT

E 3RD ST Street 1 Name Stop Condition-Street 2 Signal N/A Street 2 Name Stop Condition-Street 1 N/A Possible Solutions: Compliance Description N/A Remove & Replace Landing. Yes N/A N/A N/A No Surveyor Notes: No N/A Yes No N/A N/A PROW/ADA: Yes R304.2.1, R304.5.3 Yes N/A N/A Yes