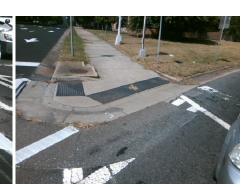

Good

Intersection ID: N/A Main Street: 3RD ST Cross Street: JOHN BELK FY Location: N Initial Pass/Fail: Pass **Overall Compliance: No Severity Score: ADA ID: BBD3BDDF6B96** Ramp Type: Perp 6.25

Flare Traversable LT?

Flare Type LT

E 3RD ST Street 1 Name Stop Condition-Street 2 Signal N/A Street 2 Name Stop Condition-Street 1 N/A Possible Solutions: Compliance Description N/A Remove & Replace Landing. Yes N/A N/A N/A No Surveyor Notes: No N/A Yes No N/A N/A PROW/ADA: Yes R304.2.1, R304.5.3 Yes N/A N/A Yes