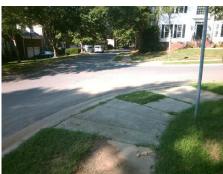

## Access Compliance Report Public Rights-of-Way (Curb Ramps)

Intersection ID: 26458 Main Street: BRECHIN\_DR Cross Street: BROADFORD\_CT Location: NE

ADA ID: BBD682A0977F Ramp Type: Perp Initial Pass/Fail: Fail Overall Compliance: No Severity Score: 48.75

Total Cost: \$ 1850.00

| Field Measurements/Component Compliance |                       |       |      |                             |      |  |  |
|-----------------------------------------|-----------------------|-------|------|-----------------------------|------|--|--|
| Compl                                   | iance Description     | Data  | Comp | liance Description          | Data |  |  |
| N/A                                     | Ramp Length (in)      | 94.0  | No   | Ramp Slope (%)              | 8.8  |  |  |
| No                                      | Ramp Width (in)       | 27.0  | No   | Ramp XSlope (%)             | 2.5  |  |  |
| N/A                                     | Flare Type LT         | N/A   | N/A  | Flare Type RT               | N/A  |  |  |
| N/A                                     | Flare Slope LT (%)    | N/A   | N/A  | Flare Slope RT (%)          | N/A  |  |  |
| N/A                                     | Flare Traversable LT? | N/A   | N/A  | Flare Traversable RT?       | N/A  |  |  |
| N/A                                     | Landing Length (in)   | N/A   | N/A  | DWS Provided?               | N/A  |  |  |
| N/A                                     | Landing Width (in)    | N/A   | N/A  | DWS Contrast?               | N/A  |  |  |
| N/A                                     | Landing Slope (%)     | N/A   | N/A  | DWS Length (in)             | N/A  |  |  |
| N/A                                     | Landing X Slope (%)   | N/A   | N/A  | DWS Full Width?             | N/A  |  |  |
| N/A                                     | Landing Curb? (Y/N)   | N/A   | N/A  | DWS Offset (in)             | N/A  |  |  |
| N/A                                     | Shared Landing?       | N/A   |      |                             |      |  |  |
| N/A                                     | Gutter Ponding?       | N/A   | N/A  | Gutter Slope (%)            | N/A  |  |  |
| N/A                                     | Gutter Lip Ht (in)    | N/A   | N/A  | Gutter X Slope (%)          | N/A  |  |  |
| N/A                                     | Painted X Walk1?      | No    | N/A  | Painted X Walk2?            | N/A  |  |  |
|                                         | X Walk 1 Direction    | To SE |      | X Walk 2 Direction          | N/A  |  |  |
| N/A                                     | X Walk 1 Width (in)   | N/A   | N/A  | X Walk 2 Width (in)         | N/A  |  |  |
|                                         | X Walk 1 Slope (%)    | 1.1   |      | X Walk 2 Slope (%)          | N/A  |  |  |
|                                         | X Walk 1 X Slope (%)  | 0.6   |      | X Walk 2 X Slope (%)        | N/A  |  |  |
| N/A                                     | Ramp inside XWalk1?   | N/A   | N/A  | Ramp inside XWalk2?         | N/A  |  |  |
|                                         | Road Slope (%)        | N/A   | N/A  | Clear Space?                | N/A  |  |  |
|                                         | Road X Slope (%)      | N/A   | N/A  | Clear Space to XWalk (in)   | N/A  |  |  |
| N/A                                     | Any Obstructions?     | N/A   | N/A  | Storm Grate/Utility Hazard? | N/A  |  |  |
|                                         | Obstruction Type      |       |      | Storm Grate/Utility Type    |      |  |  |
|                                         |                       | N/A   |      |                             | N/A  |  |  |
|                                         |                       |       | Yes  | Surface Condition? (G/P)    | Good |  |  |
|                                         |                       |       |      |                             |      |  |  |