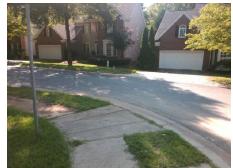

## Access Compliance Report Public Rights-of-Way (Curb Ramps)

Intersection ID: 26458 Main Street: BRECHIN\_DR Cross Street: BROADFORD\_CT Location: NE

ADA ID: BBD682A0977F Ramp Type: Perp Initial Pass/Fail: Fail Overall Compliance: No Severity Score: 48.75

Total Cost: \$ 1850.00

| Field Measurements/Component Compliance |                       |       |      |                             |      |  |  |
|-----------------------------------------|-----------------------|-------|------|-----------------------------|------|--|--|
| Compl                                   | iance Description     | Data  | Comp | liance Description          | Data |  |  |
| N/A                                     | Ramp Length (in)      | 94.0  | No   | Ramp Slope (%)              | 8.8  |  |  |
| No                                      | Ramp Width (in)       | 27.0  | No   | Ramp XSlope (%)             | 2.5  |  |  |
| N/A                                     | Flare Type LT         | N/A   | N/A  | Flare Type RT               | N/A  |  |  |
| N/A                                     | Flare Slope LT (%)    | N/A   | N/A  | Flare Slope RT (%)          | N/A  |  |  |
| N/A                                     | Flare Traversable LT? | N/A   | N/A  | Flare Traversable RT?       | N/A  |  |  |
| N/A                                     | Landing Length (in)   | N/A   | N/A  | DWS Provided?               | N/A  |  |  |
| N/A                                     | Landing Width (in)    | N/A   | N/A  | DWS Contrast?               | N/A  |  |  |
| N/A                                     | Landing Slope (%)     | N/A   | N/A  | DWS Length (in)             | N/A  |  |  |
| N/A                                     | Landing X Slope (%)   | N/A   | N/A  | DWS Full Width?             | N/A  |  |  |
| N/A                                     | Landing Curb? (Y/N)   | N/A   | N/A  | DWS Offset (in)             | N/A  |  |  |
| N/A                                     | Shared Landing?       | N/A   |      |                             |      |  |  |
| N/A                                     | Gutter Ponding?       | N/A   | N/A  | Gutter Slope (%)            | N/A  |  |  |
| N/A                                     | Gutter Lip Ht (in)    | N/A   | N/A  | Gutter X Slope (%)          | N/A  |  |  |
| N/A                                     | Painted X Walk1?      | No    | N/A  | Painted X Walk2?            | N/A  |  |  |
|                                         | X Walk 1 Direction    | To SE |      | X Walk 2 Direction          | N/A  |  |  |
| N/A                                     | X Walk 1 Width (in)   | N/A   | N/A  | X Walk 2 Width (in)         | N/A  |  |  |
|                                         | X Walk 1 Slope (%)    | 1.1   |      | X Walk 2 Slope (%)          | N/A  |  |  |
|                                         | X Walk 1 X Slope (%)  | 0.6   |      | X Walk 2 X Slope (%)        | N/A  |  |  |
| N/A                                     | Ramp inside XWalk1?   | N/A   | N/A  | Ramp inside XWalk2?         | N/A  |  |  |
|                                         | Road Slope (%)        | N/A   | N/A  | Clear Space?                | N/A  |  |  |
|                                         | Road X Slope (%)      | N/A   | N/A  | Clear Space to XWalk (in)   | N/A  |  |  |
| N/A                                     | Any Obstructions?     | N/A   | N/A  | Storm Grate/Utility Hazard? | N/A  |  |  |
|                                         | Obstruction Type      |       |      | Storm Grate/Utility Type    |      |  |  |
|                                         |                       | N/A   |      |                             | N/A  |  |  |
|                                         |                       |       | Yes  | Surface Condition? (G/P)    | Good |  |  |
|                                         |                       |       |      |                             |      |  |  |