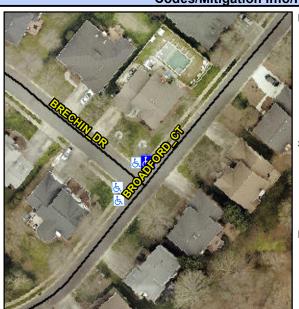

## Access Compliance Report Public Rights-of-Way (Curb Ramps)

Intersection ID: 26458 Main Street: BRECHIN\_DR Cross Street: BROADFORD\_CT Location: NE

ADA ID: BBD682A0977F Ramp Type: Perp Initial Pass/Fail: Fail Overall Compliance: No Severity Score: 48.75