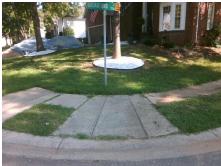

## Access Compliance Report Public Rights-of-Way (Curb Ramps)

Intersection ID: 26458 Main Street: BRECHIN\_DR Cross Street: BROADFORD\_CT Location: NE

ADA ID: BBD682A0977F Ramp Type: Perp Initial Pass/Fail: Fail Overall Compliance: No Severity Score: 48.75

Total Cost: \$ 1850.00

| Field Measurements/Component Compliance |                       |       |      |                             |      |  |  |
|-----------------------------------------|-----------------------|-------|------|-----------------------------|------|--|--|
| Compl                                   | iance Description     | Data  | Comp | liance Description          | Data |  |  |
| N/A                                     | Ramp Length (in)      | 94.0  | No   | Ramp Slope (%)              | 8.8  |  |  |
| No                                      | Ramp Width (in)       | 27.0  | No   | Ramp XSlope (%)             | 2.5  |  |  |
| N/A                                     | Flare Type LT         | N/A   | N/A  | Flare Type RT               | N/A  |  |  |
| N/A                                     | Flare Slope LT (%)    | N/A   | N/A  | Flare Slope RT (%)          | N/A  |  |  |
| N/A                                     | Flare Traversable LT? | N/A   | N/A  | Flare Traversable RT?       | N/A  |  |  |
| N/A                                     | Landing Length (in)   | N/A   | N/A  | DWS Provided?               | N/A  |  |  |
| N/A                                     | Landing Width (in)    | N/A   | N/A  | DWS Contrast?               | N/A  |  |  |
| N/A                                     | Landing Slope (%)     | N/A   | N/A  | DWS Length (in)             | N/A  |  |  |
| N/A                                     | Landing X Slope (%)   | N/A   | N/A  | DWS Full Width?             | N/A  |  |  |
| N/A                                     | Landing Curb? (Y/N)   | N/A   | N/A  | DWS Offset (in)             | N/A  |  |  |
| N/A                                     | Shared Landing?       | N/A   |      |                             |      |  |  |
| N/A                                     | Gutter Ponding?       | N/A   | N/A  | Gutter Slope (%)            | N/A  |  |  |
| N/A                                     | Gutter Lip Ht (in)    | N/A   | N/A  | Gutter X Slope (%)          | N/A  |  |  |
| N/A                                     | Painted X Walk1?      | No    | N/A  | Painted X Walk2?            | N/A  |  |  |
|                                         | X Walk 1 Direction    | To SE |      | X Walk 2 Direction          | N/A  |  |  |
| N/A                                     | X Walk 1 Width (in)   | N/A   | N/A  | X Walk 2 Width (in)         | N/A  |  |  |
|                                         | X Walk 1 Slope (%)    | 1.1   |      | X Walk 2 Slope (%)          | N/A  |  |  |
|                                         | X Walk 1 X Slope (%)  | 0.6   |      | X Walk 2 X Slope (%)        | N/A  |  |  |
| N/A                                     | Ramp inside XWalk1?   | N/A   | N/A  | Ramp inside XWalk2?         | N/A  |  |  |
|                                         | Road Slope (%)        | N/A   | N/A  | Clear Space?                | N/A  |  |  |
|                                         | Road X Slope (%)      | N/A   | N/A  | Clear Space to XWalk (in)   | N/A  |  |  |
| N/A                                     | Any Obstructions?     | N/A   | N/A  | Storm Grate/Utility Hazard? | N/A  |  |  |
|                                         | Obstruction Type      |       |      | Storm Grate/Utility Type    |      |  |  |
|                                         |                       | N/A   |      |                             | N/A  |  |  |
|                                         |                       |       | Yes  | Surface Condition? (G/P)    | Good |  |  |
|                                         |                       |       |      |                             |      |  |  |