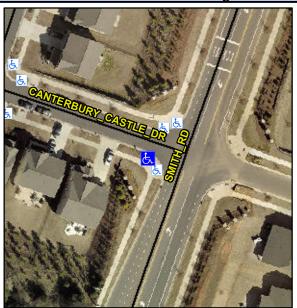

## Access Compliance Report Public Rights-of-Way (Curb Ramps)

Intersection ID: N/AMain Street:SMITH\_RDCross Street:CANTERBURY\_CASTLE\_DRLocation:SWADA ID: BBDA30B8639ARamp Type:PerpInitial Pass/Fail:FailOverall Compliance:NoSeverity Score:37.5

**Codes/Mitigation Info/Possible Solution** 

| Street 1 Name           | CANTERBURY CASTLE DR |
|-------------------------|----------------------|
| Stop Condition-Street 2 | StopSign             |
| Street 2 Name           | N/A                  |
| Stop Condition-Street 1 | N/A                  |