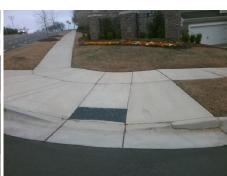

|         | 111 |  |
|---------|-----|--|
| HALINE. |     |  |
|         |     |  |
| A       |     |  |

Total Cost:

1850.00

| Field Measurements/Component Compliance |                       |       |      |                             |      |  |  |
|-----------------------------------------|-----------------------|-------|------|-----------------------------|------|--|--|
| Comp                                    | liance Description    | Data  | Comp | liance Description          | Data |  |  |
| N/A                                     | Ramp Length (in)      | 96.0  | No   | Ramp Slope (%)              | 8.4  |  |  |
| Yes                                     | Ramp Width (in)       | 48.0  | No   | Ramp XSlope (%)             | 8.1  |  |  |
| N/A                                     | Flare Type LT         | N/A   | N/A  | Flare Type RT               | N/A  |  |  |
| N/A                                     | Flare Slope LT (%)    | N/A   | N/A  | Flare Slope RT (%)          | N/A  |  |  |
| N/A                                     | Flare Traversable LT? | N/A   | N/A  | Flare Traversable RT?       | N/A  |  |  |
| N/A                                     | Landing Length (in)   | N/A   | N/A  | DWS Provided?               | N/A  |  |  |
| N/A                                     | Landing Width (in)    | N/A   | N/A  | DWS Contrast?               | N/A  |  |  |
| N/A                                     | Landing Slope (%)     | N/A   | N/A  | DWS Length (in)             | N/A  |  |  |
| N/A                                     | Landing X Slope (%)   | N/A   | N/A  | DWS Full Width?             | N/A  |  |  |
| N/A                                     | Landing Curb? (Y/N)   | N/A   | N/A  | DWS Offset (in)             | N/A  |  |  |
| N/A                                     | Shared Landing?       | N/A   |      |                             |      |  |  |
| N/A                                     | Gutter Ponding?       | N/A   | N/A  | Gutter Slope (%)            | N/A  |  |  |
| N/A                                     | Gutter Lip Ht (in)    | N/A   | N/A  | Gutter X Slope (%)          | N/A  |  |  |
| N/A                                     | Painted X Walk1?      | No    | N/A  | Painted X Walk2?            | N/A  |  |  |
|                                         | X Walk 1 Direction    | To NE |      | X Walk 2 Direction          | N/A  |  |  |
| N/A                                     | X Walk 1 Width (in)   | N/A   | N/A  | X Walk 2 Width (in)         | N/A  |  |  |
|                                         | X Walk 1 Slope (%)    | 1.0   |      | X Walk 2 Slope (%)          | N/A  |  |  |
|                                         | X Walk 1 X Slope (%)  | 7.6   |      | X Walk 2 X Slope (%)        | N/A  |  |  |
| N/A                                     | Ramp inside XWalk1?   | N/A   | N/A  | Ramp inside XWalk2?         | N/A  |  |  |
|                                         | Road Slope (%)        | N/A   | N/A  | Clear Space?                | N/A  |  |  |
|                                         | Road X Slope (%)      | N/A   | N/A  | Clear Space to XWalk (in)   | N/A  |  |  |
| N/A                                     | Any Obstructions?     | N/A   | N/A  | Storm Grate/Utility Hazard? | N/A  |  |  |
|                                         | Obstruction Type      |       | l    | Storm Grate/Utility Type    |      |  |  |
|                                         |                       | N/A   |      |                             | N/A  |  |  |
|                                         |                       |       | Yes  | Surface Condition? (G/P)    | Good |  |  |