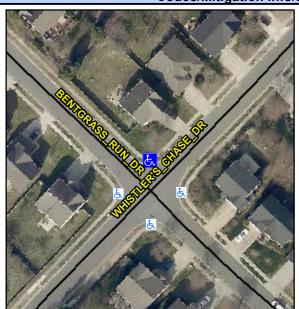

## Access Compliance Report Public Rights-of-Way (Curb Ramps)

N/A

Good

Surface Condition? (G/P)

Intersection ID: 2501 Main Street: BENTGRASS\_RUN\_DR Cross Street: WHISTLER'S\_CHASE\_DR Location: N

ADA ID: BBDA3B570BE6 Ramp Type: PerpDiag Initial Pass/Fail: Fail Overall Compliance: No Severity Score: 37.5