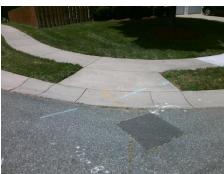

## Access Compliance Report Public Rights-of-Way (Curb Ramps)

N/A

Good

Surface Condition? (G/P)

Intersection ID: 2501 Main Street: BENTGRASS\_RUN\_DR Cross Street: WHISTLER'S\_CHASE\_DR Location: N

ADA ID: BBDA3B570BE6 Ramp Type: PerpDiag Initial Pass/Fail: Fail Overall Compliance: No Severity Score: 37.5

## Field Measurements/Component Compliance

Street 1 Name
Stop Condition-Street 2
Street 2 Name
Stop Condition-Street 1

BENTGRASS RUN DR StopSign WHISTLER'S CHASE DR None Possible Solutions:

Remove & Replace Curb Ramp With Two New Directional Ramps or Equivalent.

Surveyor Notes:

N/A

PROW/ADA:

Not Found, R304.2.2, R304.5.3

Total Cost: \$ 3200.00

| r leid Measurements/Component Compnance |                        |                       |       |                        |                             |       |
|-----------------------------------------|------------------------|-----------------------|-------|------------------------|-----------------------------|-------|
|                                         | Compliance Description |                       | Data  | Compliance Description |                             | Data  |
|                                         | N/A                    | Ramp Length (in)      | 46.0  | No                     | Ramp Slope (%)              | 11.2  |
|                                         | Yes                    | Ramp Width (in)       | 53.5  | No                     | Ramp XSlope (%)             | 9.8   |
|                                         | N/A                    | Flare Type LT         | N/A   | N/A                    | Flare Type RT               | N/A   |
|                                         | N/A                    | Flare Slope LT (%)    | N/A   | N/A                    | Flare Slope RT (%)          | N/A   |
|                                         | N/A                    | Flare Traversable LT? | N/A   | N/A                    | Flare Traversable RT?       | N/A   |
|                                         | N/A                    | Landing Length (in)   | N/A   | N/A                    | DWS Provided?               | N/A   |
|                                         | N/A                    | Landing Width (in)    | N/A   | N/A                    | DWS Contrast?               | N/A   |
|                                         | N/A                    | Landing Slope (%)     | N/A   | N/A                    | DWS Length (in)             | N/A   |
|                                         | N/A                    | Landing X Slope (%)   | N/A   | N/A                    | DWS Full Width?             | N/A   |
|                                         | N/A                    | Landing Curb? (Y/N)   | N/A   | N/A                    | DWS Offset (in)             | N/A   |
|                                         | N/A                    | Shared Landing?       | N/A   |                        |                             |       |
|                                         | N/A                    | Gutter Ponding?       | N/A   | N/A                    | Gutter Slope (%)            | N/A   |
|                                         | N/A                    | Gutter Lip Ht (in)    | N/A   | N/A                    | Gutter X Slope (%)          | N/A   |
|                                         | N/A                    | Painted X Walk1?      | No    | N/A                    | Painted X Walk2?            | No    |
|                                         |                        | X Walk 1 Direction    | To SW |                        | X Walk 2 Direction          | To SE |
|                                         | N/A                    | X Walk 1 Width (in)   | N/A   | N/A                    | X Walk 2 Width (in)         | N/A   |
|                                         |                        | X Walk 1 Slope (%)    | 6.4   |                        | X Walk 2 Slope (%)          | 3.2   |
|                                         |                        | X Walk 1 X Slope (%)  | 5.4   |                        | X Walk 2 X Slope (%)        | 4.5   |
|                                         | N/A                    | Ramp inside XWalk1?   | N/A   | N/A                    | Ramp inside XWalk2?         | N/A   |
|                                         |                        | Road Slope (%)        | 6.9   | N/A                    | Clear Space?                | N/A   |
|                                         |                        | Road X Slope (%)      | 2.9   | N/A                    | Clear Space to XWalk (in)   | N/A   |
|                                         | N/A                    | Any Obstructions?     | N/A   | N/A                    | Storm Grate/Utility Hazard? | N/A   |
|                                         |                        | Obstruction Type      |       |                        | Storm Grate/Utility Type    |       |
|                                         |                        |                       |       |                        |                             |       |