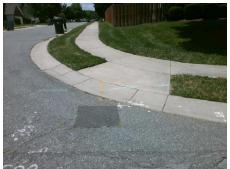

## Access Compliance Report Public Rights-of-Way (Curb Ramps)

N/A

Good

Surface Condition? (G/P)

Intersection ID: 2501 Main Street: BENTGRASS\_RUN\_DR Cross Street: WHISTLER'S\_CHASE\_DR Location: N

ADA ID: BBDA3B570BE6 Ramp Type: PerpDiag Initial Pass/Fail: Fail Overall Compliance: No Severity Score: 37.5

## Field Measurements/Component Compliance

Street 1 Name
Stop Condition-Street 2
Street 2 Name
Stop Condition-Street 1

BENTGRASS RUN DR StopSign WHISTLER'S CHASE DR None Possible Solutions:

Remove & Replace Curb Ramp With Two New Directional Ramps or Equivalent.

Surveyor Notes:

N/A

PROW/ADA:

Not Found, R304.2.2, R304.5.3

Total Cost: \$ 3200.00

| r leid Measurements/Component Compnance |                        |                       |       |                        |                             |       |
|-----------------------------------------|------------------------|-----------------------|-------|------------------------|-----------------------------|-------|
|                                         | Compliance Description |                       | Data  | Compliance Description |                             | Data  |
|                                         | N/A                    | Ramp Length (in)      | 46.0  | No                     | Ramp Slope (%)              | 11.2  |
|                                         | Yes                    | Ramp Width (in)       | 53.5  | No                     | Ramp XSlope (%)             | 9.8   |
|                                         | N/A                    | Flare Type LT         | N/A   | N/A                    | Flare Type RT               | N/A   |
|                                         | N/A                    | Flare Slope LT (%)    | N/A   | N/A                    | Flare Slope RT (%)          | N/A   |
|                                         | N/A                    | Flare Traversable LT? | N/A   | N/A                    | Flare Traversable RT?       | N/A   |
|                                         | N/A                    | Landing Length (in)   | N/A   | N/A                    | DWS Provided?               | N/A   |
|                                         | N/A                    | Landing Width (in)    | N/A   | N/A                    | DWS Contrast?               | N/A   |
|                                         | N/A                    | Landing Slope (%)     | N/A   | N/A                    | DWS Length (in)             | N/A   |
|                                         | N/A                    | Landing X Slope (%)   | N/A   | N/A                    | DWS Full Width?             | N/A   |
|                                         | N/A                    | Landing Curb? (Y/N)   | N/A   | N/A                    | DWS Offset (in)             | N/A   |
|                                         | N/A                    | Shared Landing?       | N/A   |                        |                             |       |
|                                         | N/A                    | Gutter Ponding?       | N/A   | N/A                    | Gutter Slope (%)            | N/A   |
|                                         | N/A                    | Gutter Lip Ht (in)    | N/A   | N/A                    | Gutter X Slope (%)          | N/A   |
|                                         | N/A                    | Painted X Walk1?      | No    | N/A                    | Painted X Walk2?            | No    |
|                                         |                        | X Walk 1 Direction    | To SW |                        | X Walk 2 Direction          | To SE |
|                                         | N/A                    | X Walk 1 Width (in)   | N/A   | N/A                    | X Walk 2 Width (in)         | N/A   |
|                                         |                        | X Walk 1 Slope (%)    | 6.4   |                        | X Walk 2 Slope (%)          | 3.2   |
|                                         |                        | X Walk 1 X Slope (%)  | 5.4   |                        | X Walk 2 X Slope (%)        | 4.5   |
|                                         | N/A                    | Ramp inside XWalk1?   | N/A   | N/A                    | Ramp inside XWalk2?         | N/A   |
|                                         |                        | Road Slope (%)        | 6.9   | N/A                    | Clear Space?                | N/A   |
|                                         |                        | Road X Slope (%)      | 2.9   | N/A                    | Clear Space to XWalk (in)   | N/A   |
|                                         | N/A                    | Any Obstructions?     | N/A   | N/A                    | Storm Grate/Utility Hazard? | N/A   |
|                                         |                        | Obstruction Type      |       |                        | Storm Grate/Utility Type    |       |
|                                         |                        |                       |       |                        |                             |       |