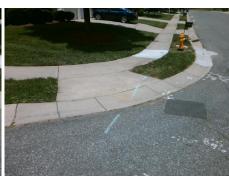

## Access Compliance Report Public Rights-of-Way (Curb Ramps)

N/A

Good

Surface Condition? (G/P)

Intersection ID: 2501 Main Street: BENTGRASS\_RUN\_DR Cross Street: WHISTLER'S\_CHASE\_DR Location: N

ADA ID: BBDA3B570BE6 Ramp Type: PerpDiag Initial Pass/Fail: Fail Overall Compliance: No Severity Score: 37.5

## Field Measurements/Component Compliance

Street 1 Name
Stop Condition-Street 2
Street 2 Name
Stop Condition-Street 1

BENTGRASS RUN DR StopSign WHISTLER'S CHASE DR None Possible Solutions:

Remove & Replace Curb Ramp With Two New Directional Ramps or Equivalent.

Surveyor Notes:

N/A

PROW/ADA:

Not Found, R304.2.2, R304.5.3

Total Cost: \$ 3200.00

| r leid Measurements/Component Compnance |                        |                       |       |                        |                             |       |
|-----------------------------------------|------------------------|-----------------------|-------|------------------------|-----------------------------|-------|
|                                         | Compliance Description |                       | Data  | Compliance Description |                             | Data  |
|                                         | N/A                    | Ramp Length (in)      | 46.0  | No                     | Ramp Slope (%)              | 11.2  |
|                                         | Yes                    | Ramp Width (in)       | 53.5  | No                     | Ramp XSlope (%)             | 9.8   |
|                                         | N/A                    | Flare Type LT         | N/A   | N/A                    | Flare Type RT               | N/A   |
|                                         | N/A                    | Flare Slope LT (%)    | N/A   | N/A                    | Flare Slope RT (%)          | N/A   |
|                                         | N/A                    | Flare Traversable LT? | N/A   | N/A                    | Flare Traversable RT?       | N/A   |
|                                         | N/A                    | Landing Length (in)   | N/A   | N/A                    | DWS Provided?               | N/A   |
|                                         | N/A                    | Landing Width (in)    | N/A   | N/A                    | DWS Contrast?               | N/A   |
|                                         | N/A                    | Landing Slope (%)     | N/A   | N/A                    | DWS Length (in)             | N/A   |
|                                         | N/A                    | Landing X Slope (%)   | N/A   | N/A                    | DWS Full Width?             | N/A   |
|                                         | N/A                    | Landing Curb? (Y/N)   | N/A   | N/A                    | DWS Offset (in)             | N/A   |
|                                         | N/A                    | Shared Landing?       | N/A   |                        |                             |       |
|                                         | N/A                    | Gutter Ponding?       | N/A   | N/A                    | Gutter Slope (%)            | N/A   |
|                                         | N/A                    | Gutter Lip Ht (in)    | N/A   | N/A                    | Gutter X Slope (%)          | N/A   |
|                                         | N/A                    | Painted X Walk1?      | No    | N/A                    | Painted X Walk2?            | No    |
|                                         |                        | X Walk 1 Direction    | To SW |                        | X Walk 2 Direction          | To SE |
|                                         | N/A                    | X Walk 1 Width (in)   | N/A   | N/A                    | X Walk 2 Width (in)         | N/A   |
|                                         |                        | X Walk 1 Slope (%)    | 6.4   |                        | X Walk 2 Slope (%)          | 3.2   |
|                                         |                        | X Walk 1 X Slope (%)  | 5.4   |                        | X Walk 2 X Slope (%)        | 4.5   |
|                                         | N/A                    | Ramp inside XWalk1?   | N/A   | N/A                    | Ramp inside XWalk2?         | N/A   |
|                                         |                        | Road Slope (%)        | 6.9   | N/A                    | Clear Space?                | N/A   |
|                                         |                        | Road X Slope (%)      | 2.9   | N/A                    | Clear Space to XWalk (in)   | N/A   |
|                                         | N/A                    | Any Obstructions?     | N/A   | N/A                    | Storm Grate/Utility Hazard? | N/A   |
|                                         |                        | Obstruction Type      |       |                        | Storm Grate/Utility Type    |       |
|                                         |                        |                       |       |                        |                             |       |