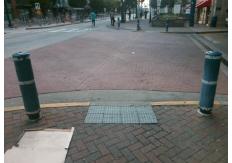

## Access Compliance Report Public Rights-of-Way (Curb Ramps)

Intersection ID: 10025543Main Street: E\_TRADE\_STCross Street: N/ALocation:WADA ID: BBDBE40895F3Ramp Type: Directional1Initial Pass/Fail: FailOverall Compliance: NoSeverity Score: 12.5

Possible Solutions:

Remove & Replace Entire Ramp.

Surveyor Notes:

N/A

PROW/ADA:

R304.5.3

| Total Cost: | \$<br>1600.00 |
|-------------|---------------|

| Field Measurements/Component Compliance |                       |       |      |                             |      |  |  |  |
|-----------------------------------------|-----------------------|-------|------|-----------------------------|------|--|--|--|
| Compl                                   | iance Description     | Data  | Comp | liance Description          | Data |  |  |  |
| N/A                                     | Ramp Length (in)      | 48.0  | N/A  | Grade Break?                | N/A  |  |  |  |
| Yes                                     | Ramp Width (in)       | 48.0  | N/A  | Grade Break Slope (%)       | 0.0  |  |  |  |
| Yes                                     | Ramp Slope (%)        | 2.3   | N/A  | Grade Break XSlope (%)      | 0.0  |  |  |  |
| No                                      | Ramp XSlope (%)       | 5.7   |      |                             |      |  |  |  |
| N/A                                     | Flare Type LT         | N/A   | N/A  | Flare Type RT               | N/A  |  |  |  |
| N/A                                     | Flare Slope LT (%)    | N/A   | N/A  | Flare Slope RT (%)          | 0.0  |  |  |  |
| N/A                                     | Flare Traversable LT? | N/A   | N/A  | Flare Traversable RT?       | N/A  |  |  |  |
| N/A                                     | Landing Length (in)   | 0.0   | N/A  | DWS Provided?               | N/A  |  |  |  |
| N/A                                     | Landing Width (in)    | 0.0   | N/A  | DWS Contrast?               | N/A  |  |  |  |
| N/A                                     | Landing Slope (%)     | 0.0   | N/A  | DWS Length (in)             | N/A  |  |  |  |
| N/A                                     | Landing X Slope (%)   | 0.0   | N/A  | DWS Full Width?             | N/A  |  |  |  |
| N/A                                     | Landing Curb? (Y/N)   | N/A   | N/A  | DWS Offset LT (in)          | N/A  |  |  |  |
| N/A                                     | Shared Landing?       | N/A   | N/A  | DWS Offset RT (in)          | N/A  |  |  |  |
| N/A                                     | Gutter Ponding?       | 0.0   | N/A  | Gutter Slope (%)            | N/A  |  |  |  |
| N/A                                     | Gutter Lip Ht (in)    | 0.0   | N/A  | Gutter X Slope (%)          | N/A  |  |  |  |
| N/A                                     | Painted X Walk1?      | No    |      | Road Slope (%)              | 1.0  |  |  |  |
|                                         | X Walk 1 Direction    | To SE |      | Road X Slope (%)            | 5.9  |  |  |  |
|                                         | X Walk 1 Width (in)   | N/A   |      | Clear Space?                | N/A  |  |  |  |
|                                         | X Walk 1 Slope (%)    | 1.0   | N/A  | Clear Space to XWalk (in)   | N/A  |  |  |  |
|                                         | X Walk 1 X Slope (%)  | 5.9   | N/A  | Storm Grate/Utility Hazard? | N/A  |  |  |  |
| N/A                                     | Ramp inside XWalk1?   | N/A   |      | Storm Grate/Utility Type    |      |  |  |  |
| N/A                                     | Any Obstructions?     | N/A   |      |                             | N/A  |  |  |  |
|                                         | Obstruction Type      |       | Yes  | Surface Condition? (G/P)    | Good |  |  |  |
|                                         |                       | N/A   | N/A  | Curb Slope (%)              | 3.8  |  |  |  |