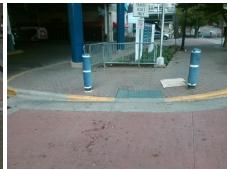

## Access Compliance Report Public Rights-of-Way (Curb Ramps)

Intersection ID: 10025543Main Street: E\_TRADE\_STCross Street: N/ALocation:WADA ID: BBDBE40895F3Ramp Type: Directional1Initial Pass/Fail: FailOverall Compliance: NoSeverity Score: 12.5

Possible Solutions:

Remove & Replace Entire Ramp.

Surveyor Notes:

N/A

PROW/ADA:

R304.5.3

| Total Cost: | \$<br>1600.00 |
|-------------|---------------|

| Field Measurements/Component Compliance |                       |       |      |                             |      |  |  |  |
|-----------------------------------------|-----------------------|-------|------|-----------------------------|------|--|--|--|
| Compl                                   | iance Description     | Data  | Comp | liance Description          | Data |  |  |  |
| N/A                                     | Ramp Length (in)      | 48.0  | N/A  | Grade Break?                | N/A  |  |  |  |
| Yes                                     | Ramp Width (in)       | 48.0  | N/A  | Grade Break Slope (%)       | 0.0  |  |  |  |
| Yes                                     | Ramp Slope (%)        | 2.3   | N/A  | Grade Break XSlope (%)      | 0.0  |  |  |  |
| No                                      | Ramp XSlope (%)       | 5.7   |      |                             |      |  |  |  |
| N/A                                     | Flare Type LT         | N/A   | N/A  | Flare Type RT               | N/A  |  |  |  |
| N/A                                     | Flare Slope LT (%)    | N/A   | N/A  | Flare Slope RT (%)          | 0.0  |  |  |  |
| N/A                                     | Flare Traversable LT? | N/A   | N/A  | Flare Traversable RT?       | N/A  |  |  |  |
| N/A                                     | Landing Length (in)   | 0.0   | N/A  | DWS Provided?               | N/A  |  |  |  |
| N/A                                     | Landing Width (in)    | 0.0   | N/A  | DWS Contrast?               | N/A  |  |  |  |
| N/A                                     | Landing Slope (%)     | 0.0   | N/A  | DWS Length (in)             | N/A  |  |  |  |
| N/A                                     | Landing X Slope (%)   | 0.0   | N/A  | DWS Full Width?             | N/A  |  |  |  |
| N/A                                     | Landing Curb? (Y/N)   | N/A   | N/A  | DWS Offset LT (in)          | N/A  |  |  |  |
| N/A                                     | Shared Landing?       | N/A   | N/A  | DWS Offset RT (in)          | N/A  |  |  |  |
| N/A                                     | Gutter Ponding?       | 0.0   | N/A  | Gutter Slope (%)            | N/A  |  |  |  |
| N/A                                     | Gutter Lip Ht (in)    | 0.0   | N/A  | Gutter X Slope (%)          | N/A  |  |  |  |
| N/A                                     | Painted X Walk1?      | No    |      | Road Slope (%)              | 1.0  |  |  |  |
|                                         | X Walk 1 Direction    | To SE |      | Road X Slope (%)            | 5.9  |  |  |  |
|                                         | X Walk 1 Width (in)   | N/A   |      | Clear Space?                | N/A  |  |  |  |
|                                         | X Walk 1 Slope (%)    | 1.0   | N/A  | Clear Space to XWalk (in)   | N/A  |  |  |  |
|                                         | X Walk 1 X Slope (%)  | 5.9   | N/A  | Storm Grate/Utility Hazard? | N/A  |  |  |  |
| N/A                                     | Ramp inside XWalk1?   | N/A   |      | Storm Grate/Utility Type    |      |  |  |  |
| N/A                                     | Any Obstructions?     | N/A   |      |                             | N/A  |  |  |  |
|                                         | Obstruction Type      |       | Yes  | Surface Condition? (G/P)    | Good |  |  |  |
|                                         |                       | N/A   | N/A  | Curb Slope (%)              | 3.8  |  |  |  |