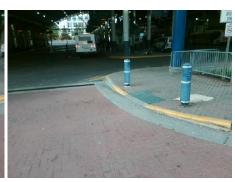

## Access Compliance Report Public Rights-of-Way (Curb Ramps)

Intersection ID: 10025543Main Street: E\_TRADE\_STCross Street: N/ALocation:WADA ID: BBDBE40895F3Ramp Type: Directional1Initial Pass/Fail: FailOverall Compliance: NoSeverity Score: 12.5

Possible Solutions:

Remove & Replace Entire Ramp.

Surveyor Notes:

N/A

PROW/ADA:

R304.5.3

| Total Cost: | \$<br>1600.00 |
|-------------|---------------|

| Field Measurements/Component Compliance |                       |       |      |                             |      |  |  |  |
|-----------------------------------------|-----------------------|-------|------|-----------------------------|------|--|--|--|
| Compl                                   | iance Description     | Data  | Comp | liance Description          | Data |  |  |  |
| N/A                                     | Ramp Length (in)      | 48.0  | N/A  | Grade Break?                | N/A  |  |  |  |
| Yes                                     | Ramp Width (in)       | 48.0  | N/A  | Grade Break Slope (%)       | 0.0  |  |  |  |
| Yes                                     | Ramp Slope (%)        | 2.3   | N/A  | Grade Break XSlope (%)      | 0.0  |  |  |  |
| No                                      | Ramp XSlope (%)       | 5.7   |      |                             |      |  |  |  |
| N/A                                     | Flare Type LT         | N/A   | N/A  | Flare Type RT               | N/A  |  |  |  |
| N/A                                     | Flare Slope LT (%)    | N/A   | N/A  | Flare Slope RT (%)          | 0.0  |  |  |  |
| N/A                                     | Flare Traversable LT? | N/A   | N/A  | Flare Traversable RT?       | N/A  |  |  |  |
| N/A                                     | Landing Length (in)   | 0.0   | N/A  | DWS Provided?               | N/A  |  |  |  |
| N/A                                     | Landing Width (in)    | 0.0   | N/A  | DWS Contrast?               | N/A  |  |  |  |
| N/A                                     | Landing Slope (%)     | 0.0   | N/A  | DWS Length (in)             | N/A  |  |  |  |
| N/A                                     | Landing X Slope (%)   | 0.0   | N/A  | DWS Full Width?             | N/A  |  |  |  |
| N/A                                     | Landing Curb? (Y/N)   | N/A   | N/A  | DWS Offset LT (in)          | N/A  |  |  |  |
| N/A                                     | Shared Landing?       | N/A   | N/A  | DWS Offset RT (in)          | N/A  |  |  |  |
| N/A                                     | Gutter Ponding?       | 0.0   | N/A  | Gutter Slope (%)            | N/A  |  |  |  |
| N/A                                     | Gutter Lip Ht (in)    | 0.0   | N/A  | Gutter X Slope (%)          | N/A  |  |  |  |
| N/A                                     | Painted X Walk1?      | No    |      | Road Slope (%)              | 1.0  |  |  |  |
|                                         | X Walk 1 Direction    | To SE |      | Road X Slope (%)            | 5.9  |  |  |  |
|                                         | X Walk 1 Width (in)   | N/A   |      | Clear Space?                | N/A  |  |  |  |
|                                         | X Walk 1 Slope (%)    | 1.0   | N/A  | Clear Space to XWalk (in)   | N/A  |  |  |  |
|                                         | X Walk 1 X Slope (%)  | 5.9   | N/A  | Storm Grate/Utility Hazard? | N/A  |  |  |  |
| N/A                                     | Ramp inside XWalk1?   | N/A   |      | Storm Grate/Utility Type    |      |  |  |  |
| N/A                                     | Any Obstructions?     | N/A   |      |                             | N/A  |  |  |  |
|                                         | Obstruction Type      |       | Yes  | Surface Condition? (G/P)    | Good |  |  |  |
|                                         |                       | N/A   | N/A  | Curb Slope (%)              | 3.8  |  |  |  |