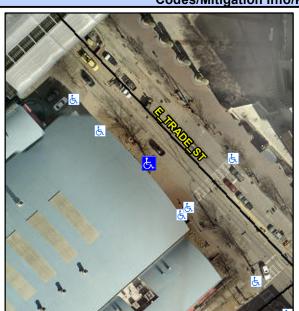

## Access Compliance Report Public Rights-of-Way (Curb Ramps)

Intersection ID: 10025543Main Street: E\_TRADE\_STCross Street: N/ALocation:WADA ID: BBDBE40895F3Ramp Type: Directional1Initial Pass/Fail: FailOverall Compliance: NoSeverity Score: 12.5

## Field Measurements/Component Compliance

| Street 1 Name           | E TRADE ST |
|-------------------------|------------|
| Stop Condition-Street 1 | Signal     |
| Street 2 Name           | N/A        |
| Stop Condition-Street 2 | N/A        |