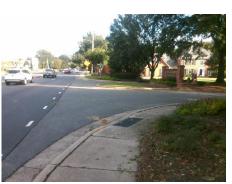

## Access Compliance Report Public Rights-of-Way (Curb Ramps)

Intersection ID: 25132 Main Street: WINDING\_OAK\_DR Cross Street: PROVIDENCE\_RD Location: SE

ADA ID: BBDC56C4797A Ramp Type: PerpDiag Initial Pass/Fail: Fail Overall Compliance: No Severity Score: 13.75

## Field Measurements/Component Compliance

Street 1 Name
Stop Condition-Street 2
Street 2 Name
Stop Condition-Street 1

WINDING OAK RD StopSign PROVIDENCE RD None Possible Solutions:

Remove & Replace Curb Ramp With Two New Directional Ramps or Equivalent.