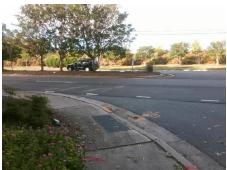

## Access Compliance Report Public Rights-of-Way (Curb Ramps)

Intersection ID: 25132 Main Street: WINDING\_OAK\_DR Cross Street: PROVIDENCE\_RD Location: SE

ADA ID: BBDC56C4797A Ramp Type: PerpDiag Initial Pass/Fail: Fail Overall Compliance: No Severity Score: 13.75

## Field Measurements/Component Compliance

Street 1 Name
Stop Condition-Street 2
Street 2 Name
Stop Condition-Street 1

WINDING OAK RD StopSign PROVIDENCE RD None Possible Solutions:

Remove & Replace Curb Ramp With Two New Directional Ramps or Equivalent.