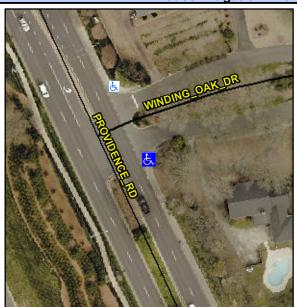

## Access Compliance Report Public Rights-of-Way (Curb Ramps)

Intersection ID: 25132 Main Street: WINDING\_OAK\_DR Cross Street: PROVIDENCE\_RD Location: SE

ADA ID: BBDC56C4797A Ramp Type: PerpDiag Initial Pass/Fail: Fail Overall Compliance: No Severity Score: 13.75

## Field Measurements/Component Compliance

Street 1 Name
Stop Condition-Street 2
Street 2 Name
Stop Condition-Street 1

WINDING OAK RD StopSign PROVIDENCE RD None Possible Solutions:

Remove & Replace Curb Ramp With Two New Directional Ramps or Equivalent.