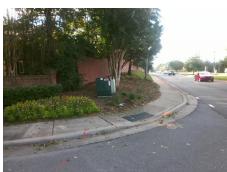

## Access Compliance Report Public Rights-of-Way (Curb Ramps)

Intersection ID: 25132 Main Street: WINDING\_OAK\_DR Cross Street: PROVIDENCE\_RD Location: SE

ADA ID: BBDC56C4797A Ramp Type: PerpDiag Initial Pass/Fail: Fail Overall Compliance: No Severity Score: 13.75

## Field Measurements/Component Compliance

Street 1 Name
Stop Condition-Street 2
Street 2 Name
Stop Condition-Street 1

WINDING OAK RD StopSign PROVIDENCE RD None Possible Solutions:

Remove & Replace Curb Ramp With Two New Directional Ramps or Equivalent.