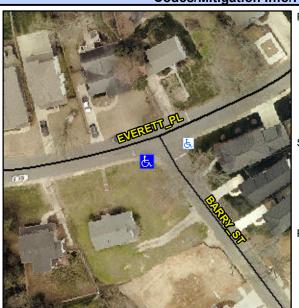

## Access Compliance Report Public Rights-of-Way (Curb Ramps)

Intersection ID: 11167 Main Street: BARRY\_ST Cross Street: EVERETT\_PL Location: SW

ADA ID: BBDCD22B3F3A Ramp Type: Perp Initial Pass/Fail: Fail Overall Compliance: No Severity Score: 35