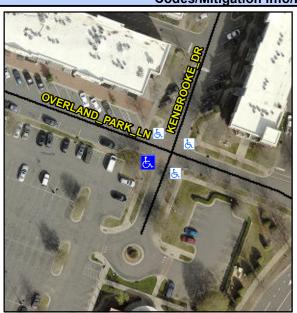

## Access Compliance Report Public Rights-of-Way (Curb Ramps)

Intersection ID: 47395 Main Street: OVERLAND\_PARK\_LN Cross Street: KENBROOKE\_DR Location: SW

ADA ID: BBDE0F3EFB4F Ramp Type: BlendTrans1 Initial Pass/Fail: Fail Overall Compliance: No Severity Score: 8.75

## Field Measurements/Component Compliance

Street 1 Name KENBROOKE DR
Stop Condition-Street 1 StopSign
Street 2 Name OVERLAND PARK LN
Stop Condition-Street 2 StopSign

Possible Solutions:

Remove & Replace Curb Ramp With Two New Directional Ramps or Equivalent.