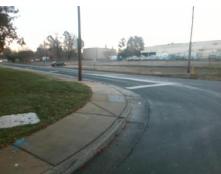

## Access Compliance Report Public Rights-of-Way (Curb Ramps)

Intersection ID: 22342 Main Street: E\_HEBRON\_ST Cross Street: ENGLAND\_ST Location: NW

ADA ID: BBE470E927A4 Ramp Type: BlendTrans2 Initial Pass/Fail: Fail Overall Compliance: No Severity Score: 21.25

## Field Measurements/Component Compliance

Street 1 Name
Stop Condition-Street 1
Street 2 Name
Stop Condition-Street 2

E HEBRON ST None ENGLAND ST StopSign Possible Solutions:

Remove & Replace Curb Ramp With Two New Directional Ramps or Equivalent.

Surveyor Notes:

N/A

PROW/ADA:

Not Found, R304.5.1, R304.5.3

Total Cost: \$ 3200.00

| Compl | liance Description    | Data | Comp | liance Description          | Data  |
|-------|-----------------------|------|------|-----------------------------|-------|
| N/A   | Ramp Length (in)      | 57.0 | Yes  | BlendTrans Slope (%)        | 2.5   |
| No    | Ramp Width (in)       | 47.0 | No   | BlendTrans XSlope (%)       | 5.1   |
| N/A   | Flare Type LT         | N/A  | N/A  | Flare Type RT               | N/A   |
| N/A   | Flare Slope LT (%)    | N/A  | N/A  | Flare Slope RT (%)          | N/A   |
| N/A   | Flare Traversable LT? | N/A  | N/A  | Flare Traversable RT?       | N/A   |
| N/A   | Landing Length (in)   | N/A  | N/A  | DWS Provided?               | N/A   |
| N/A   | Landing Width (in)    | N/A  | N/A  | DWS Contrast?               | N/A   |
| N/A   | Landing Slope (%)     | N/A  | N/A  | DWS Length (in)             | N/A   |
| N/A   | Landing X Slope (%)   | N/A  | N/A  | DWS Full Width?             | N/A   |
| N/A   | Landing Curb? (Y/N)   | N/A  | N/A  | DWS Offset (in)             | N/A   |
| N/A   | Shared Landing?       | N/A  |      |                             |       |
| N/A   | Gutter Ponding?       | N/A  | N/A  | Gutter Slope (%)            | N/A   |
| N/A   | Gutter Lip Ht (in)    | N/A  | N/A  | Gutter X Slope (%)          | N/A   |
| N/A   | Painted X Walk1?      | No   | N/A  | Painted X Walk2?            | No    |
|       | X Walk 1 Direction    | To S |      | X Walk 2 Direction          | To SE |
|       | X Walk 1 Width (in)   | N/A  |      | X Walk 2 Width (in)         | N/A   |
|       | X Walk 1 Slope (%)    | 3.4  |      | X Walk 2 Slope (%)          | 5.1   |
|       | X Walk 1 X Slope (%)  | 8.6  |      | X Walk 2 X Slope (%)        | 0.4   |
| N/A   | Ramp inside XWalk1?   | N/A  | N/A  | Ramp inside XWalk2?         | N/A   |
|       | Road Slope (%)        | 5.3  |      | Clear Space?                | N/A   |
|       | Road X Slope (%)      | 4.5  | N/A  | Clear Space to XWalk (in)   | N/A   |
| N/A   | Any Obstructions?     | N/A  | N/A  | Storm Grate/Utility Hazard? | N/A   |
|       | Obstruction Type      |      |      | Storm Grate/Utility Type    |       |
|       |                       | N/A  |      |                             | N/A   |
|       |                       |      | Yes  | Surface Condition? (G/P)    | Good  |
|       | 1                     |      | No   | Curb Slope (%)              | 13.0  |