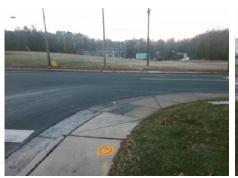

## Access Compliance Report Public Rights-of-Way (Curb Ramps)

Intersection ID: 22342 Main Street: E\_HEBRON\_ST Cross Street: ENGLAND\_ST Location: NW

ADA ID: BBE470E927A4 Ramp Type: BlendTrans2 Initial Pass/Fail: Fail Overall Compliance: No Severity Score: 21.25

## Field Measurements/Component Compliance

Street 1 Name
Stop Condition-Street 1
Street 2 Name
Stop Condition-Street 2

E HEBRON ST None ENGLAND ST StopSign Possible Solutions:

Remove & Replace Curb Ramp With Two New Directional Ramps or Equivalent.

Surveyor Notes:

N/A

PROW/ADA:

Not Found, R304.5.1, R304.5.3

Total Cost: \$ 3200.00

| Compl | liance Description    | Data | Comp | liance Description          | Data  |
|-------|-----------------------|------|------|-----------------------------|-------|
| N/A   | Ramp Length (in)      | 57.0 | Yes  | BlendTrans Slope (%)        | 2.5   |
| No    | Ramp Width (in)       | 47.0 | No   | BlendTrans XSlope (%)       | 5.1   |
| N/A   | Flare Type LT         | N/A  | N/A  | Flare Type RT               | N/A   |
| N/A   | Flare Slope LT (%)    | N/A  | N/A  | Flare Slope RT (%)          | N/A   |
| N/A   | Flare Traversable LT? | N/A  | N/A  | Flare Traversable RT?       | N/A   |
| N/A   | Landing Length (in)   | N/A  | N/A  | DWS Provided?               | N/A   |
| N/A   | Landing Width (in)    | N/A  | N/A  | DWS Contrast?               | N/A   |
| N/A   | Landing Slope (%)     | N/A  | N/A  | DWS Length (in)             | N/A   |
| N/A   | Landing X Slope (%)   | N/A  | N/A  | DWS Full Width?             | N/A   |
| N/A   | Landing Curb? (Y/N)   | N/A  | N/A  | DWS Offset (in)             | N/A   |
| N/A   | Shared Landing?       | N/A  |      |                             |       |
| N/A   | Gutter Ponding?       | N/A  | N/A  | Gutter Slope (%)            | N/A   |
| N/A   | Gutter Lip Ht (in)    | N/A  | N/A  | Gutter X Slope (%)          | N/A   |
| N/A   | Painted X Walk1?      | No   | N/A  | Painted X Walk2?            | No    |
|       | X Walk 1 Direction    | To S |      | X Walk 2 Direction          | To SE |
|       | X Walk 1 Width (in)   | N/A  |      | X Walk 2 Width (in)         | N/A   |
|       | X Walk 1 Slope (%)    | 3.4  |      | X Walk 2 Slope (%)          | 5.1   |
|       | X Walk 1 X Slope (%)  | 8.6  |      | X Walk 2 X Slope (%)        | 0.4   |
| N/A   | Ramp inside XWalk1?   | N/A  | N/A  | Ramp inside XWalk2?         | N/A   |
|       | Road Slope (%)        | 5.3  |      | Clear Space?                | N/A   |
|       | Road X Slope (%)      | 4.5  | N/A  | Clear Space to XWalk (in)   | N/A   |
| N/A   | Any Obstructions?     | N/A  | N/A  | Storm Grate/Utility Hazard? | N/A   |
|       | Obstruction Type      |      |      | Storm Grate/Utility Type    |       |
|       |                       | N/A  |      |                             | N/A   |
|       |                       |      | Yes  | Surface Condition? (G/P)    | Good  |
|       | 1                     |      | No   | Curb Slope (%)              | 13.0  |