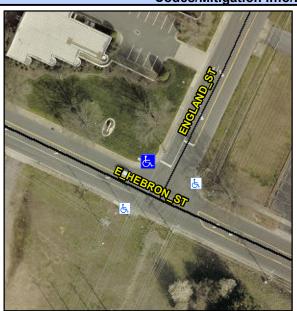

## Access Compliance Report Public Rights-of-Way (Curb Ramps)

Intersection ID: 22342 Main Street: E\_HEBRON\_ST Cross Street: ENGLAND\_ST Location: NW

ADA ID: BBE470E927A4 Ramp Type: BlendTrans2 Initial Pass/Fail: Fail Overall Compliance: No Severity Score: 21.25

## Field Measurements/Component Compliance

Street 1 Name
Stop Condition-Street 1
Street 2 Name
Stop Condition-Street 2

E HEBRON ST None ENGLAND ST StopSign Possible Solutions:

Remove & Replace Curb Ramp With Two New Directional Ramps or Equivalent.