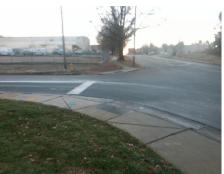

## Access Compliance Report Public Rights-of-Way (Curb Ramps)

Intersection ID: 22342 Main Street: E\_HEBRON\_ST Cross Street: ENGLAND\_ST Location: NW

ADA ID: BBE470E927A4 Ramp Type: BlendTrans2 Initial Pass/Fail: Fail Overall Compliance: No Severity Score: 21.25

## Field Measurements/Component Compliance

Street 1 Name
Stop Condition-Street 1
Street 2 Name
Stop Condition-Street 2

E HEBRON ST None ENGLAND ST StopSign Possible Solutions:

Remove & Replace Curb Ramp With Two New Directional Ramps or Equivalent.

Surveyor Notes:

N/A

PROW/ADA:

Not Found, R304.5.1, R304.5.3

Total Cost: \$ 3200.00

| Compl | liance Description    | Data | Comp | liance Description          | Data  |
|-------|-----------------------|------|------|-----------------------------|-------|
| N/A   | Ramp Length (in)      | 57.0 | Yes  | BlendTrans Slope (%)        | 2.5   |
| No    | Ramp Width (in)       | 47.0 | No   | BlendTrans XSlope (%)       | 5.1   |
| N/A   | Flare Type LT         | N/A  | N/A  | Flare Type RT               | N/A   |
| N/A   | Flare Slope LT (%)    | N/A  | N/A  | Flare Slope RT (%)          | N/A   |
| N/A   | Flare Traversable LT? | N/A  | N/A  | Flare Traversable RT?       | N/A   |
| N/A   | Landing Length (in)   | N/A  | N/A  | DWS Provided?               | N/A   |
| N/A   | Landing Width (in)    | N/A  | N/A  | DWS Contrast?               | N/A   |
| N/A   | Landing Slope (%)     | N/A  | N/A  | DWS Length (in)             | N/A   |
| N/A   | Landing X Slope (%)   | N/A  | N/A  | DWS Full Width?             | N/A   |
| N/A   | Landing Curb? (Y/N)   | N/A  | N/A  | DWS Offset (in)             | N/A   |
| N/A   | Shared Landing?       | N/A  |      |                             |       |
| N/A   | Gutter Ponding?       | N/A  | N/A  | Gutter Slope (%)            | N/A   |
| N/A   | Gutter Lip Ht (in)    | N/A  | N/A  | Gutter X Slope (%)          | N/A   |
| N/A   | Painted X Walk1?      | No   | N/A  | Painted X Walk2?            | No    |
|       | X Walk 1 Direction    | To S |      | X Walk 2 Direction          | To SE |
|       | X Walk 1 Width (in)   | N/A  |      | X Walk 2 Width (in)         | N/A   |
|       | X Walk 1 Slope (%)    | 3.4  |      | X Walk 2 Slope (%)          | 5.1   |
|       | X Walk 1 X Slope (%)  | 8.6  |      | X Walk 2 X Slope (%)        | 0.4   |
| N/A   | Ramp inside XWalk1?   | N/A  | N/A  | Ramp inside XWalk2?         | N/A   |
|       | Road Slope (%)        | 5.3  |      | Clear Space?                | N/A   |
|       | Road X Slope (%)      | 4.5  | N/A  | Clear Space to XWalk (in)   | N/A   |
| N/A   | Any Obstructions?     | N/A  | N/A  | Storm Grate/Utility Hazard? | N/A   |
|       | Obstruction Type      |      |      | Storm Grate/Utility Type    |       |
|       |                       | N/A  |      |                             | N/A   |
|       |                       |      | Yes  | Surface Condition? (G/P)    | Good  |
|       | 1                     |      | No   | Curb Slope (%)              | 13.0  |