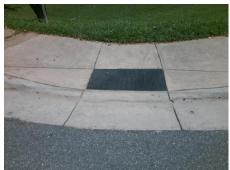

N/A

N/A

N/A

N/A

Good 19.2

Intersection ID: N/A Main Street: BURTON ST **Cross Street: HAMILTON ST** Location: NW **Overall Compliance: No Severity Score: ADA ID: BBE652C7723D** Ramp Type: Combination2Diag Initial Pass/Fail: Fail 0

Possible Solutions: Remove & Replace Curb Ramp With Two New Directional Ramps or Equivalent. Surveyor Notes: N/A PROW/ADA: Not Found, R304.5.1, R304.5.3

Total Cost: 3200.00

N/A

6.4

1.9

N/A

1.5

6.6