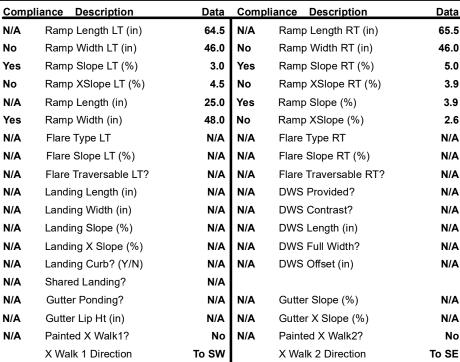

## **Access Compliance Report Public Rights-of-Way** (Curb Ramps)

Data

65.5

46.0

5.0

3.9

3.9

2.6

N/A

No

N/A

2.6

4.3

N/A

N/A

N/A

N/A

N/A

N/A

N/A

Good 19.2

Intersection ID: N/A Main Street: BURTON ST **Cross Street: HAMILTON ST** Location: NW **Overall Compliance: No Severity Score: ADA ID: BBE652C7723D** Ramp Type: Combination2Diag Initial Pass/Fail: Fail 0

Possible Solutions: Remove & Replace Curb Ramp With Two New Directional Ramps or Equivalent. Surveyor Notes: N/A PROW/ADA: Not Found, R304.5.1, R304.5.3

Total Cost: 3200.00

N/A

6.4

1.9

N/A

1.5

6.6

N/A

N/A

N/A

N/A

Yes

X Walk 2 Width (in)

X Walk 2 Slope (%)

X Walk 2 X Slope (%)

Ramp inside XWalk2?

Clear Space to XWalk (in)

Storm Grate/Utility Hazard?

Storm Grate/Utility Type

Surface Condition? (G/P)

Clear Space?

Any Obstruction?

**Obstruction Type** 

Curb Slope (%)

N/A

X Walk 1 Width (in)

X Walk 1 Slope (%)

X Walk 1 X Slope (%)

Ramp inside XWalk1?

Road Slope (%)