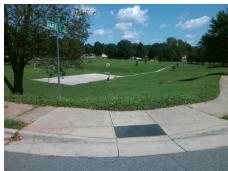

N/A

N/A

N/A

N/A

Good 19.2

Intersection ID: N/A Main Street: BURTON ST **Cross Street: HAMILTON ST** Location: NW **Overall Compliance: No Severity Score: ADA ID: BBE652C7723D** Ramp Type: Combination2Diag Initial Pass/Fail: Fail 0

Possible Solutions: Remove & Replace Curb Ramp With Two New Directional Ramps or Equivalent. Surveyor Notes: N/A PROW/ADA: Not Found, R304.5.1, R304.5.3

Total Cost: 3200.00

N/A

6.4

1.9

N/A

1.5

6.6