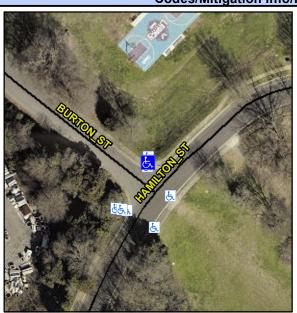

N/A

N/A

N/A

N/A

Good 19.2

Intersection ID: N/A Main Street: BURTON ST **Cross Street: HAMILTON ST** Location: NW **Overall Compliance: No Severity Score: ADA ID: BBE652C7723D** Ramp Type: Combination2Diag Initial Pass/Fail: Fail 0

**Codes/Mitigation Info/Possible Solution** 

Field Measurements/Component Compliance

Street 1 Name Stop Condition-Street 1 Street 2 Name Stop Condition-Street 2

StopSign **BURTON ST** None **HAMILTON ST** 