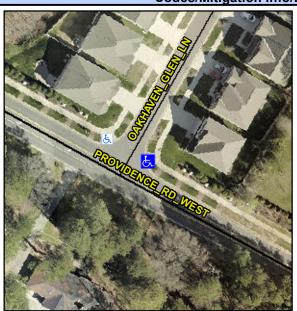

## Access Compliance Report Public Rights-of-Way (Curb Ramps)

Intersection ID: 54229 Main Street: OAKHAVEN\_GLEN\_LN Cross Street: PROVIDENCE\_RD\_WEST Location: NE

ADA ID: BBEB8E0320AC Ramp Type: PerpDiag Initial Pass/Fail: Fail Overall Compliance: No Severity Score: 46.25

## Field Measurements/Component Compliance

Street 1 Name
Stop Condition-Street 2
Street 2 Name
Stop Condition-Street 1

OAKHAVEN GLEN LN StopSign PROVIDENCE RD WEST None Possible Solutions:

Remove & Replace Curb Ramp With Two New Directional Ramps or Equivalent.