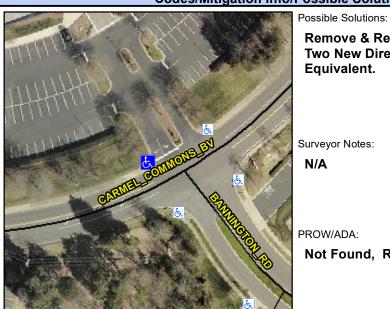

## **Access Compliance Report Public Rights-of-Way** (Curb Ramps)

Intersection ID: 28976 Main Street: BANNINGTON RD **Cross Street: CARMEL COMMONS BV** Location: NW **Overall Compliance: No** ADA ID: BBED9B4FE816 Ramp Type: PerpDiag Initial Pass/Fail: Fail Severity Score: 36.25

## Field Measurements/Component Compliance

**CARMEL COMMONS BV** Street 1 Name Stop Condition-Street 2 None Street 2 Name **BANNINGTON RD** Stop Condition-Street 1 StopSign Remove & Replace Curb Ramp With Two New Directional Ramps or Equivalent.