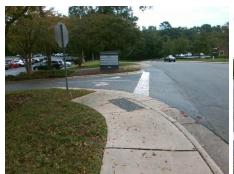

## Field Measurements/Component Compliance

**CARMEL COMMONS BV** Street 1 Name Stop Condition-Street 2 None Street 2 Name **BANNINGTON RD** Stop Condition-Street 1 StopSign Remove & Replace Curb Ramp With Two New Directional Ramps or Equivalent.

Surveyor Notes:

N/A

PROW/ADA:

Not Found, R304.5.1, R304.5.3

| Compliance Description Date |                       | Data | Compliance Description |                             | Data |
|-----------------------------|-----------------------|------|------------------------|-----------------------------|------|
| N/A                         | Ramp Length (in)      | 61.0 | Yes                    | Ramp Slope (%)              | 6.0  |
| No                          | Ramp Width (in)       | 28.0 | No                     | Ramp XSlope (%)             | 3.2  |
| N/A                         | Flare Type LT         | N/A  | N/A                    | Flare Type RT               | N/A  |
| N/A                         | Flare Slope LT (%)    | N/A  | N/A                    | Flare Slope RT (%)          | N/A  |
| N/A                         | Flare Traversable LT? | N/A  | N/A                    | Flare Traversable RT?       | N/A  |
| N/A                         | Landing Length (in)   | N/A  | N/A                    | DWS Provided?               | N/A  |
| N/A                         | Landing Width (in)    | N/A  | N/A                    | DWS Contrast?               | N/A  |
| N/A                         | Landing Slope (%)     | N/A  | N/A                    | DWS Length (in)             | N/A  |
| N/A                         | Landing X Slope (%)   | N/A  | N/A                    | DWS Full Width?             | N/A  |
| N/A                         | Landing Curb? (Y/N)   | N/A  | N/A                    | DWS Offset (in)             | N/A  |
| N/A                         | Shared Landing?       | N/A  |                        |                             |      |
| N/A                         | Gutter Ponding?       | N/A  | N/A                    | Gutter Slope (%)            | N/A  |
| N/A                         | Gutter Lip Ht (in)    | N/A  | N/A                    | Gutter X Slope (%)          | N/A  |
| N/A                         | Painted X Walk1?      | No   | N/A                    | Painted X Walk2?            | No   |
|                             | X Walk 1 Direction    | To S |                        | X Walk 2 Direction          | To E |
| N/A                         | X Walk 1 Width (in)   | N/A  | N/A                    | X Walk 2 Width (in)         | N/A  |
|                             | X Walk 1 Slope (%)    | 2.8  |                        | X Walk 2 Slope (%)          | 11.7 |
|                             | X Walk 1 X Slope (%)  | 5.4  |                        | X Walk 2 X Slope (%)        | 7.5  |
| N/A                         | Ramp inside XWalk1?   | N/A  | N/A                    | Ramp inside XWalk2?         | N/A  |
|                             | Road Slope (%)        | 1.1  | N/A                    | Clear Space?                | N/A  |
|                             | Road X Slope (%)      | 9.2  | N/A                    | Clear Space to XWalk (in)   | N/A  |
| N/A                         | Any Obstructions?     | N/A  | N/A                    | Storm Grate/Utility Hazard? | N/A  |
|                             | Obstruction Type      |      |                        | Storm Grate/Utility Type    |      |
|                             |                       | N/A  |                        |                             | N/A  |
|                             |                       |      | Yes                    | Surface Condition? (G/P)    | Good |