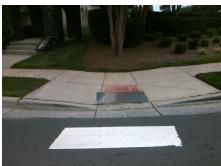

N/A

Intersection ID: 53704 Main Street: MILLSTREAM RIDGE DR Cross Street: MILLSTREAM RIDGE DR Location: Ε **Severity Score:** 22.5 ADA ID: BBEE3A6822E7 Ramp Type: Combination1 Initial Pass/Fail: Fail **Overall Compliance: No** 

Flare Traversable LT?

Flare Type LT

Ramp XSlope LT (%)

YieldSign Street 1 Name **CHRISTENBURY RD** Stop Condition-Street 1 N/A Street 2 Name Stop Condition-Street 2 N/A Possible Solutions: Compliance Description N/A Remove & Replace Entire Ramp. Yes Yes No N/A No Surveyor Notes: N/A **CURB GAP 1.5, LT RP < 5%** N/A N/A N/A N/A PROW/ADA: N/A R304.5.1, R304.5.3, R304.3.2 N/A N/A N/A N/A N/A N/A