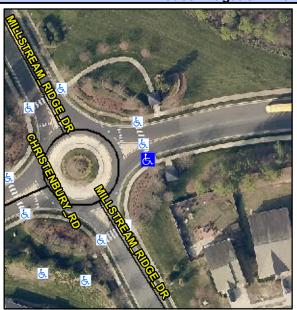

N/A

Intersection ID: 53704 Main Street: MILLSTREAM RIDGE DR Cross Street: MILLSTREAM RIDGE DR Location: Ε **Severity Score:** 22.5 ADA ID: BBEE3A6822E7 Ramp Type: Combination1 Initial Pass/Fail: Fail **Overall Compliance: No** 

Flare Traversable LT?

Flare Type LT

Ramp XSlope LT (%)

YieldSign Street 1 Name **CHRISTENBURY RD** Stop Condition-Street 1 N/A Street 2 Name Stop Condition-Street 2 N/A Possible Solutions: Compliance Description N/A Remove & Replace Entire Ramp. Yes Yes No N/A No Surveyor Notes: N/A **CURB GAP 1.5, LT RP < 5%** N/A N/A N/A N/A PROW/ADA: N/A R304.5.1, R304.5.3, R304.3.2 N/A N/A N/A N/A N/A N/A