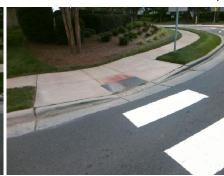

N/A

Intersection ID: 53704 Main Street: MILLSTREAM RIDGE DR Cross Street: MILLSTREAM RIDGE DR Location: Ε **Severity Score:** 22.5 ADA ID: BBEE3A6822E7 Ramp Type: Combination1 Initial Pass/Fail: Fail **Overall Compliance: No** 

Flare Traversable LT?

Flare Type LT

Ramp XSlope LT (%)

YieldSign Street 1 Name **CHRISTENBURY RD** Stop Condition-Street 1 N/A Street 2 Name Stop Condition-Street 2 N/A Possible Solutions: Compliance Description N/A Remove & Replace Entire Ramp. Yes Yes No N/A No Surveyor Notes: N/A **CURB GAP 1.5, LT RP < 5%** N/A N/A N/A N/A PROW/ADA: N/A R304.5.1, R304.5.3, R304.3.2 N/A N/A N/A N/A N/A N/A