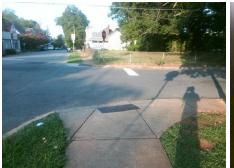

## Access Compliance Report Public Rights-of-Way (Curb Ramps)

| Intersection ID: 14401                  | Main Street: BAXTER_ST |                                                                                | Cross Street: BALDWIN AV                 |                                                         |                       | Location: N |     |                             |       |
|-----------------------------------------|------------------------|--------------------------------------------------------------------------------|------------------------------------------|---------------------------------------------------------|-----------------------|-------------|-----|-----------------------------|-------|
| ADA ID: BBF33B27B14B                    | Ramp Type: PerpDiag    |                                                                                | Initial Pass/Fail: Fail Overall Complian |                                                         |                       |             |     |                             |       |
| Codes/Mitigation Info/Possible Solution |                        |                                                                                |                                          | Field Measurements/Component Compliance                 |                       |             |     |                             |       |
| Possible Solutions:                     |                        |                                                                                |                                          | Compliance Description Data Compliance Description Data |                       |             |     |                             |       |
|                                         | -                      | Remove & Replace Curb Ramp With<br>Two New Directional Ramps or<br>Equivalent. |                                          |                                                         |                       | 87.0        | 1   |                             | 10.7  |
|                                         |                        |                                                                                | ith                                      | N/A<br>Yes                                              | Ramp Length (in)      | 48.0        | -   | Ramp Slope (%)              | 10.7  |
|                                         |                        |                                                                                |                                          |                                                         | Ramp Width (in)       |             |     | Ramp XSlope (%)             |       |
|                                         |                        |                                                                                |                                          | N/A                                                     | Flare Type LT         | N/A         |     | Flare Type RT               | N/A   |
|                                         |                        |                                                                                |                                          | N/A                                                     | Flare Slope LT (%)    | N/A         |     | Flare Slope RT (%)          | N/A   |
| and a second                            |                        |                                                                                |                                          | N/A                                                     | Flare Traversable LT? | N/A         |     | Flare Traversable RT?       | N/A   |
|                                         |                        |                                                                                |                                          | N/A                                                     | Landing Length (in)   | N/A         |     | DWS Provided?               | N/A   |
| En Subs                                 | 17                     | Surveyor Notes:                                                                |                                          | N/A                                                     | Landing Width (in)    | N/A         |     | DWS Contrast?               | N/A   |
|                                         |                        | N/A                                                                            |                                          | N/A                                                     | Landing Slope (%)     | N/A         |     | DWS Length (in)             | N/A   |
|                                         |                        |                                                                                |                                          | N/A                                                     | Landing X Slope (%)   | N/A         | N/A | DWS Full Width?             | N/A   |
|                                         |                        |                                                                                |                                          | N/A                                                     | Landing Curb? (Y/N)   | N/A         | N/A | DWS Offset (in)             | N/A   |
|                                         |                        |                                                                                |                                          | N/A                                                     | Shared Landing?       | N/A         |     |                             |       |
|                                         |                        | PROW/ADA:                                                                      |                                          | N/A                                                     | Gutter Ponding?       | N/A         | N/A | Gutter Slope (%)            | N/A   |
|                                         |                        | R304.2.2                                                                       |                                          | N/A                                                     | Gutter Lip Ht (in)    | N/A         | N/A | Gutter X Slope (%)          | N/A   |
|                                         |                        |                                                                                |                                          | N/A                                                     | Painted X Walk1?      | No          | N/A | Painted X Walk2?            | No    |
|                                         |                        |                                                                                |                                          |                                                         | X Walk 1 Direction    | To SW       |     | X Walk 2 Direction          | To SE |
|                                         |                        |                                                                                |                                          | N/A                                                     | X Walk 1 Width (in)   | N/A         | N/A | X Walk 2 Width (in)         | N/A   |
| Street 1 Name                           | BAXTER ST              | _                                                                              |                                          |                                                         | X Walk 1 Slope (%)    | 3.7         |     | X Walk 2 Slope (%)          | 4.6   |
| Stop Condition-Street 2                 | StopSign               |                                                                                |                                          |                                                         | X Walk 1 X Slope (%)  | 1.6         |     | X Walk 2 X Slope (%)        | 0.6   |
| Street 2 Name                           | BALDWIN AV             |                                                                                |                                          | N/A                                                     | Ramp inside XWalk1?   | N/A         | N/A | Ramp inside XWalk2?         | N/A   |
| Stop Condition-Street 1                 | StopSign               |                                                                                |                                          |                                                         | Road Slope (%)        | 2.2         | N/A | Clear Space?                | N/A   |
|                                         |                        |                                                                                |                                          |                                                         | Road X Slope (%)      | 3.6         | N/A | Clear Space to XWalk (in)   | N/A   |
|                                         |                        |                                                                                |                                          | N/A                                                     | Any Obstructions?     | N/A         |     | Storm Grate/Utility Hazard? | N/A   |
|                                         |                        | Total Cost: \$ 32                                                              | 200.00                                   |                                                         | Obstruction Type      |             |     | Storm Grate/Utility Type    |       |
|                                         |                        | •                                                                              |                                          |                                                         | 51                    | N/A         |     |                             | N/A   |