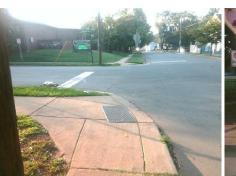

## Access Compliance Report Public Rights-of-Way (Curb Ramps)

| Intersection ID: 14401                  | Main Street: BAXTER_ST |                                                                                | Cross Street: BALDWIN AV                 |                                                         |                       | Location: N |     |                             |       |
|-----------------------------------------|------------------------|--------------------------------------------------------------------------------|------------------------------------------|---------------------------------------------------------|-----------------------|-------------|-----|-----------------------------|-------|
| ADA ID: BBF33B27B14B                    | Ramp Type: PerpDiag    |                                                                                | Initial Pass/Fail: Fail Overall Complian |                                                         |                       |             |     |                             |       |
| Codes/Mitigation Info/Possible Solution |                        |                                                                                |                                          | Field Measurements/Component Compliance                 |                       |             |     |                             |       |
| Possible Solutions:                     |                        |                                                                                |                                          | Compliance Description Data Compliance Description Data |                       |             |     |                             |       |
|                                         | -                      | Remove & Replace Curb Ramp With<br>Two New Directional Ramps or<br>Equivalent. |                                          |                                                         |                       | 87.0        | 1   |                             | 10.7  |
|                                         |                        |                                                                                | ith                                      | N/A<br>Yes                                              | Ramp Length (in)      | 48.0        | -   | Ramp Slope (%)              | 10.7  |
|                                         |                        |                                                                                |                                          |                                                         | Ramp Width (in)       |             |     | Ramp XSlope (%)             |       |
|                                         |                        |                                                                                |                                          | N/A                                                     | Flare Type LT         | N/A         |     | Flare Type RT               | N/A   |
|                                         |                        |                                                                                |                                          | N/A                                                     | Flare Slope LT (%)    | N/A         |     | Flare Slope RT (%)          | N/A   |
| and a second                            |                        |                                                                                |                                          | N/A                                                     | Flare Traversable LT? | N/A         |     | Flare Traversable RT?       | N/A   |
|                                         |                        |                                                                                |                                          | N/A                                                     | Landing Length (in)   | N/A         |     | DWS Provided?               | N/A   |
| En Subs                                 | 17                     | Surveyor Notes:                                                                |                                          | N/A                                                     | Landing Width (in)    | N/A         |     | DWS Contrast?               | N/A   |
|                                         |                        | N/A                                                                            |                                          | N/A                                                     | Landing Slope (%)     | N/A         |     | DWS Length (in)             | N/A   |
|                                         |                        |                                                                                |                                          | N/A                                                     | Landing X Slope (%)   | N/A         | N/A | DWS Full Width?             | N/A   |
|                                         |                        |                                                                                |                                          | N/A                                                     | Landing Curb? (Y/N)   | N/A         | N/A | DWS Offset (in)             | N/A   |
|                                         |                        |                                                                                |                                          | N/A                                                     | Shared Landing?       | N/A         |     |                             |       |
|                                         |                        | PROW/ADA:                                                                      |                                          | N/A                                                     | Gutter Ponding?       | N/A         | N/A | Gutter Slope (%)            | N/A   |
|                                         |                        | R304.2.2                                                                       |                                          | N/A                                                     | Gutter Lip Ht (in)    | N/A         | N/A | Gutter X Slope (%)          | N/A   |
|                                         |                        |                                                                                |                                          | N/A                                                     | Painted X Walk1?      | No          | N/A | Painted X Walk2?            | No    |
|                                         |                        |                                                                                |                                          |                                                         | X Walk 1 Direction    | To SW       |     | X Walk 2 Direction          | To SE |
|                                         |                        |                                                                                |                                          | N/A                                                     | X Walk 1 Width (in)   | N/A         | N/A | X Walk 2 Width (in)         | N/A   |
| Street 1 Name                           | BAXTER ST              | _                                                                              |                                          |                                                         | X Walk 1 Slope (%)    | 3.7         |     | X Walk 2 Slope (%)          | 4.6   |
| Stop Condition-Street 2                 | StopSign               |                                                                                |                                          |                                                         | X Walk 1 X Slope (%)  | 1.6         |     | X Walk 2 X Slope (%)        | 0.6   |
| Street 2 Name                           | BALDWIN AV             |                                                                                |                                          | N/A                                                     | Ramp inside XWalk1?   | N/A         | N/A | Ramp inside XWalk2?         | N/A   |
| Stop Condition-Street 1                 | StopSign               |                                                                                |                                          |                                                         | Road Slope (%)        | 2.2         | N/A | Clear Space?                | N/A   |
|                                         |                        |                                                                                |                                          |                                                         | Road X Slope (%)      | 3.6         | N/A | Clear Space to XWalk (in)   | N/A   |
|                                         |                        |                                                                                |                                          | N/A                                                     | Any Obstructions?     | N/A         |     | Storm Grate/Utility Hazard? | N/A   |
|                                         |                        | Total Cost: \$ 32                                                              | 200.00                                   |                                                         | Obstruction Type      |             |     | Storm Grate/Utility Type    |       |
|                                         |                        | •                                                                              |                                          |                                                         | 51                    | N/A         |     |                             | N/A   |