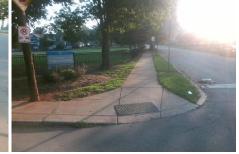

## Access Compliance Report Public Rights-of-Way (Curb Ramps)

| Intersection ID: 14401                  | Main Street: BAXTER_ST |                                                                                | Cross Street: BALDWIN AV                 |                                                         |                       | Location: N |     |                             |       |
|-----------------------------------------|------------------------|--------------------------------------------------------------------------------|------------------------------------------|---------------------------------------------------------|-----------------------|-------------|-----|-----------------------------|-------|
| ADA ID: BBF33B27B14B                    | Ramp Type: PerpDiag    |                                                                                | Initial Pass/Fail: Fail Overall Complian |                                                         |                       |             |     |                             |       |
| Codes/Mitigation Info/Possible Solution |                        |                                                                                |                                          | Field Measurements/Component Compliance                 |                       |             |     |                             |       |
| Possible Solutions:                     |                        |                                                                                |                                          | Compliance Description Data Compliance Description Data |                       |             |     |                             |       |
|                                         | -                      | Remove & Replace Curb Ramp With<br>Two New Directional Ramps or<br>Equivalent. |                                          |                                                         |                       | 87.0        | 1   |                             | 10.7  |
|                                         |                        |                                                                                | ith                                      | N/A<br>Yes                                              | Ramp Length (in)      | 48.0        | -   | Ramp Slope (%)              | 10.7  |
|                                         |                        |                                                                                |                                          |                                                         | Ramp Width (in)       |             |     | Ramp XSlope (%)             |       |
|                                         |                        |                                                                                |                                          | N/A                                                     | Flare Type LT         | N/A         |     | Flare Type RT               | N/A   |
|                                         |                        |                                                                                |                                          | N/A                                                     | Flare Slope LT (%)    | N/A         |     | Flare Slope RT (%)          | N/A   |
| and a second                            |                        |                                                                                |                                          | N/A                                                     | Flare Traversable LT? | N/A         |     | Flare Traversable RT?       | N/A   |
|                                         |                        |                                                                                |                                          | N/A                                                     | Landing Length (in)   | N/A         |     | DWS Provided?               | N/A   |
| En Subs                                 | 17                     | Surveyor Notes:                                                                |                                          | N/A                                                     | Landing Width (in)    | N/A         |     | DWS Contrast?               | N/A   |
|                                         |                        | N/A                                                                            |                                          | N/A                                                     | Landing Slope (%)     | N/A         |     | DWS Length (in)             | N/A   |
|                                         |                        |                                                                                |                                          | N/A                                                     | Landing X Slope (%)   | N/A         | N/A | DWS Full Width?             | N/A   |
|                                         |                        |                                                                                |                                          | N/A                                                     | Landing Curb? (Y/N)   | N/A         | N/A | DWS Offset (in)             | N/A   |
|                                         |                        |                                                                                |                                          | N/A                                                     | Shared Landing?       | N/A         |     |                             |       |
|                                         |                        | PROW/ADA:                                                                      |                                          | N/A                                                     | Gutter Ponding?       | N/A         | N/A | Gutter Slope (%)            | N/A   |
|                                         |                        | R304.2.2                                                                       |                                          | N/A                                                     | Gutter Lip Ht (in)    | N/A         | N/A | Gutter X Slope (%)          | N/A   |
|                                         |                        |                                                                                |                                          | N/A                                                     | Painted X Walk1?      | No          | N/A | Painted X Walk2?            | No    |
|                                         |                        |                                                                                |                                          |                                                         | X Walk 1 Direction    | To SW       |     | X Walk 2 Direction          | To SE |
|                                         |                        |                                                                                |                                          | N/A                                                     | X Walk 1 Width (in)   | N/A         | N/A | X Walk 2 Width (in)         | N/A   |
| Street 1 Name                           | BAXTER ST              | _                                                                              |                                          |                                                         | X Walk 1 Slope (%)    | 3.7         |     | X Walk 2 Slope (%)          | 4.6   |
| Stop Condition-Street 2                 | StopSign               |                                                                                |                                          |                                                         | X Walk 1 X Slope (%)  | 1.6         |     | X Walk 2 X Slope (%)        | 0.6   |
| Street 2 Name                           | BALDWIN AV             |                                                                                |                                          | N/A                                                     | Ramp inside XWalk1?   | N/A         | N/A | Ramp inside XWalk2?         | N/A   |
| Stop Condition-Street 1                 | StopSign               |                                                                                |                                          |                                                         | Road Slope (%)        | 2.2         | N/A | Clear Space?                | N/A   |
|                                         |                        |                                                                                |                                          |                                                         | Road X Slope (%)      | 3.6         | N/A | Clear Space to XWalk (in)   | N/A   |
|                                         |                        |                                                                                |                                          | N/A                                                     | Any Obstructions?     | N/A         |     | Storm Grate/Utility Hazard? | N/A   |
|                                         |                        | Total Cost: \$ 32                                                              | 200.00                                   |                                                         | Obstruction Type      |             |     | Storm Grate/Utility Type    |       |
|                                         |                        | •                                                                              |                                          |                                                         | 51                    | N/A         |     |                             | N/A   |