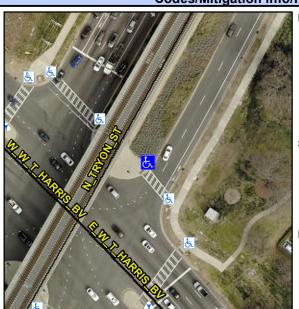

## Access Compliance Report Public Rights-of-Way (Curb Ramps)

Intersection ID: 5704 Main Street: W\_W\_T\_HARRIS\_BV Cross Street: N\_TRYON\_ST Location: N

ADA ID: BBF9670F5763 Ramp Type: Directional1 Initial Pass/Fail: Fail Overall Compliance: No Severity Score: 12.5

## Field Measurements/Component Compliance

Street 1 Name

N TRYON ST

Stop Condition-Street 1

Signal

Street 2 Name

N/A

Stop Condition-Street 2

N/A

| Possible Solutions:           |  |  |  |  |  |
|-------------------------------|--|--|--|--|--|
| Remove & Replace Entire Ramp. |  |  |  |  |  |
|                               |  |  |  |  |  |
|                               |  |  |  |  |  |
|                               |  |  |  |  |  |
|                               |  |  |  |  |  |
|                               |  |  |  |  |  |
| Surveyor Notes:               |  |  |  |  |  |
| LOCATED ON MEDIAN             |  |  |  |  |  |
|                               |  |  |  |  |  |
|                               |  |  |  |  |  |
| PROW/ADA:                     |  |  |  |  |  |
|                               |  |  |  |  |  |
| R304.2.2                      |  |  |  |  |  |
|                               |  |  |  |  |  |
|                               |  |  |  |  |  |
|                               |  |  |  |  |  |
|                               |  |  |  |  |  |
|                               |  |  |  |  |  |
|                               |  |  |  |  |  |