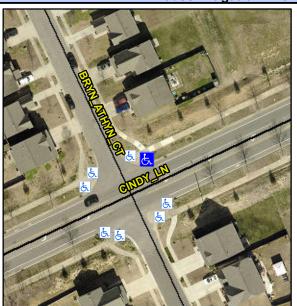

Main Street: BRYN ATHYN CT Intersection ID: 50320 **Cross Street: CINDY LN** Location: NE Initial Pass/Fail: Pass **Overall Compliance: No ADA ID: BBFED8EB787B** Ramp Type: Directional1 **Severity Score:** 2.75

No

X Walk 1 X Slope (%)

Ramp inside XWalk1?

Any Obstructions?

**Obstruction Type** 

Flare Traversable LT?

**CINDY LN** Street 1 Name Stop Condition-Street 1 None Street 2 Name N/A Stop Condition-Street 2 N/A