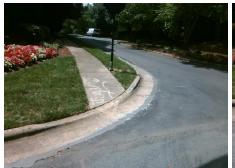

## **Access Compliance Report Public Rights-of-Way** (Curb Ramps)

Intersection ID: 4259 Main Street: LAKEWOOD EDGE DR **Cross Street: RADBOURNE BV** Location: SE **Overall Compliance: No Severity Score:** 22.5 ADA ID: BC039B6D7312 Ramp Type: Directional1 Initial Pass/Fail: Fail

## **Codes/Mitigation Info/Possible Solution** Field Measurements/Component Compliance Compliance Description Possible Solutions: Data Compliance Description Data N/A Grade Break? N/A Ramp Length (in) 12.0 N/A Remove & Replace Entire Ramp. N/A No Ramp Width (in) 47.0 Grade Break Slope (%) 0.0 N/A No Ramp Slope (%) 10.2 Grade Break XSlope (%) 0.0 Ramp XSlope (%) No 3.4 Ł N/A Flare Type LT N/A N/A Flare Type RT N/A Ė RADBOURNE\_BV N/A Flare Slope LT (%) N/A N/A Flare Slope RT (%) 0.0 Surveyor Notes: N/A Flare Traversable LT? N/A N/A Flare Traversable RT? N/A F 0.0 N/A DWS Provided? N/A N/A Landing Length (in) N/A N/A Landing Width (in) 0.0 N/A **DWS Contrast?** N/A N/A Landing Slope (%) 0.0 N/A DWS Length (in) N/A N/A N/A Landing X Slope (%) 0.0 DWS Full Width? N/A PROW/ADA: N/A Landing Curb? (Y/N) N/A N/A DWS Offset LT (in) N/A R304.5.1, R304.2.2, R304.5.3 N/A Shared Landing? N/A N/A DWS Offset RT (in) N/A N/A **Gutter Ponding?** 0.0 N/A Gutter Slope (%) N/A N/A Gutter Lip Ht (in) 0.0 N/A Gutter X Slope (%) N/A N/A Painted X Walk1? No Road Slope (%) 2.3 **RADBOURNE BV** Street 1 Name X Walk 1 Direction To N Road X Slope (%) 3.0 X Walk 1 Width (in) Stop Condition-Street 1 None N/A Clear Space? N/A N/A 2.3 N/A Street 2 Name X Walk 1 Slope (%) Clear Space to XWalk (in) N/A Stop Condition-Street 2 N/A X Walk 1 X Slope (%) 3.0 N/A Storm Grate/Utility Hazard? N/A N/A Ramp inside XWalk1? N/A Storm Grate/Utility Type N/A N/A Any Obstructions? N/A Total Cost: **Obstruction Type** Surface Condition? (G/P) 1600.00 Yes Good