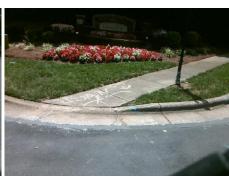

## **Access Compliance Report Public Rights-of-Way** (Curb Ramps)

Intersection ID: 4259 Main Street: LAKEWOOD EDGE DR **Cross Street: RADBOURNE BV** Location: SE **Overall Compliance: No Severity Score:** 22.5 ADA ID: BC039B6D7312 Ramp Type: Directional1 Initial Pass/Fail: Fail

## **Codes/Mitigation Info/Possible Solution** Field Measurements/Component Compliance Compliance Description Possible Solutions: Data Compliance Description Data N/A Grade Break? N/A Ramp Length (in) 12.0 N/A Remove & Replace Entire Ramp. N/A No Ramp Width (in) 47.0 Grade Break Slope (%) 0.0 N/A No Ramp Slope (%) 10.2 Grade Break XSlope (%) 0.0 Ramp XSlope (%) No 3.4 Ł N/A Flare Type LT N/A N/A Flare Type RT N/A Ė RADBOURNE\_BV N/A Flare Slope LT (%) N/A N/A Flare Slope RT (%) 0.0 Surveyor Notes: N/A Flare Traversable LT? N/A N/A Flare Traversable RT? N/A F 0.0 N/A DWS Provided? N/A N/A Landing Length (in) N/A N/A Landing Width (in) 0.0 N/A **DWS Contrast?** N/A N/A Landing Slope (%) 0.0 N/A DWS Length (in) N/A N/A N/A Landing X Slope (%) 0.0 DWS Full Width? N/A PROW/ADA: N/A Landing Curb? (Y/N) N/A N/A DWS Offset LT (in) N/A R304.5.1, R304.2.2, R304.5.3 N/A Shared Landing? N/A N/A DWS Offset RT (in) N/A N/A **Gutter Ponding?** 0.0 N/A Gutter Slope (%) N/A N/A Gutter Lip Ht (in) 0.0 N/A Gutter X Slope (%) N/A N/A Painted X Walk1? No Road Slope (%) 2.3 **RADBOURNE BV** Street 1 Name X Walk 1 Direction To N Road X Slope (%) 3.0 X Walk 1 Width (in) Stop Condition-Street 1 None N/A Clear Space? N/A N/A 2.3 N/A Street 2 Name X Walk 1 Slope (%) Clear Space to XWalk (in) N/A Stop Condition-Street 2 N/A X Walk 1 X Slope (%) 3.0 N/A Storm Grate/Utility Hazard? N/A N/A Ramp inside XWalk1? N/A Storm Grate/Utility Type N/A N/A Any Obstructions? N/A Total Cost: **Obstruction Type** Surface Condition? (G/P) 1600.00 Yes Good