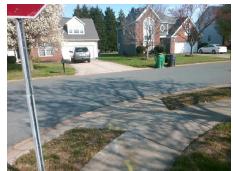

## Access Compliance Report Public Rights-of-Way (Curb Ramps)

Intersection ID: 3145 Main Street: BASKERVILLE\_AV Cross Street: PALLADIUM\_PL Location: E

ADA ID: BC0E1F6FD35F Ramp Type: Perp Initial Pass/Fail: Pass Overall Compliance: No Severity Score: 10

| Total Cost: | \$ | 1850.00 |
|-------------|----|---------|

| Field Measurements/Component Compliance |     |                       |        |                     |                             |      |  |  |
|-----------------------------------------|-----|-----------------------|--------|---------------------|-----------------------------|------|--|--|
| Compliance Description Da               |     | Data                  | Comp   | oliance Description | Data                        |      |  |  |
|                                         | N/A | Ramp Length (in)      | 49.0   | Yes                 | Ramp Slope (%)              | 6.6  |  |  |
|                                         | Yes | Ramp Width (in)       | 63.0   | Yes                 | Ramp XSlope (%)             | 1.4  |  |  |
|                                         | N/A | Flare Type LT         | Sloped | N/A                 | Flare Type RT               | N/A  |  |  |
|                                         | N/A | Flare Slope LT (%)    | 3.0    | N/A                 | Flare Slope RT (%)          | 0.3  |  |  |
|                                         | N/A | Flare Traversable LT? | No     | N/A                 | Flare Traversable RT?       | No   |  |  |
|                                         | Yes | Landing Length (in)   | 48.0   | No                  | DWS Provided?               | No   |  |  |
|                                         | Yes | Landing Width (in)    | 63.0   | N/A                 | DWS Contrast?               | No   |  |  |
|                                         | Yes | Landing Slope (%)     | 0.5    | N/A                 | DWS Length (in)             | N/A  |  |  |
|                                         | No  | Landing X Slope (%)   | 4.0    | N/A                 | DWS Full Width?             | No   |  |  |
|                                         | N/A | Landing Curb? (Y/N)   | No     | N/A                 | DWS Offset (in)             | N/A  |  |  |
|                                         | N/A | Shared Landing?       | No     |                     |                             |      |  |  |
|                                         | Yes | Gutter Ponding?       | No     | Yes                 | Gutter Slope (%)            | 1.9  |  |  |
|                                         | Yes | Gutter Lip Ht (in)    | 0.0    | Yes                 | Gutter X Slope (%)          | 1.9  |  |  |
|                                         | N/A | Painted X Walk1?      | No     | N/A                 | Painted X Walk2?            | N/A  |  |  |
|                                         |     | X Walk 1 Direction    | To NW  |                     | X Walk 2 Direction          | N/A  |  |  |
|                                         | N/A | X Walk 1 Width (in)   | N/A    | N/A                 | X Walk 2 Width (in)         | N/A  |  |  |
|                                         |     | X Walk 1 Slope (%)    | 3.2    |                     | X Walk 2 Slope (%)          | N/A  |  |  |
|                                         |     | X Walk 1 X Slope (%)  | 1.8    |                     | X Walk 2 X Slope (%)        | N/A  |  |  |
|                                         | N/A | Ramp inside XWalk1?   | N/A    | N/A                 | Ramp inside XWalk2?         | N/A  |  |  |
|                                         |     | Road Slope (%)        | N/A    | N/A                 | Clear Space?                | Yes  |  |  |
|                                         |     | Road X Slope (%)      | N/A    | N/A                 | Clear Space to XWalk (in)   | N/A  |  |  |
|                                         | Yes | Any Obstructions?     | No     | Yes                 | Storm Grate/Utility Hazard? | No   |  |  |
|                                         |     | Obstruction Type      |        |                     | Storm Grate/Utility Type    |      |  |  |
|                                         |     |                       | N/A    |                     |                             | N/A  |  |  |
|                                         |     |                       |        | Yes                 | Surface Condition? (G/P)    | Good |  |  |
| _                                       |     |                       |        |                     |                             |      |  |  |