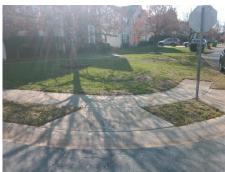

## Access Compliance Report Public Rights-of-Way (Curb Ramps)

Intersection ID: 3145 Main Street: BASKERVILLE\_AV Cross Street: PALLADIUM\_PL Location: E

ADA ID: BC0E1F6FD35F Ramp Type: Perp Initial Pass/Fail: Pass Overall Compliance: No Severity Score: 10

| Total Cost: | \$ | 1850.00 |
|-------------|----|---------|

| Field Measurements/Component Compliance |     |                       |        |                     |                             |      |  |  |
|-----------------------------------------|-----|-----------------------|--------|---------------------|-----------------------------|------|--|--|
| Compliance Description Da               |     | Data                  | Comp   | oliance Description | Data                        |      |  |  |
|                                         | N/A | Ramp Length (in)      | 49.0   | Yes                 | Ramp Slope (%)              | 6.6  |  |  |
|                                         | Yes | Ramp Width (in)       | 63.0   | Yes                 | Ramp XSlope (%)             | 1.4  |  |  |
|                                         | N/A | Flare Type LT         | Sloped | N/A                 | Flare Type RT               | N/A  |  |  |
|                                         | N/A | Flare Slope LT (%)    | 3.0    | N/A                 | Flare Slope RT (%)          | 0.3  |  |  |
|                                         | N/A | Flare Traversable LT? | No     | N/A                 | Flare Traversable RT?       | No   |  |  |
|                                         | Yes | Landing Length (in)   | 48.0   | No                  | DWS Provided?               | No   |  |  |
|                                         | Yes | Landing Width (in)    | 63.0   | N/A                 | DWS Contrast?               | No   |  |  |
|                                         | Yes | Landing Slope (%)     | 0.5    | N/A                 | DWS Length (in)             | N/A  |  |  |
|                                         | No  | Landing X Slope (%)   | 4.0    | N/A                 | DWS Full Width?             | No   |  |  |
|                                         | N/A | Landing Curb? (Y/N)   | No     | N/A                 | DWS Offset (in)             | N/A  |  |  |
|                                         | N/A | Shared Landing?       | No     |                     |                             |      |  |  |
|                                         | Yes | Gutter Ponding?       | No     | Yes                 | Gutter Slope (%)            | 1.9  |  |  |
|                                         | Yes | Gutter Lip Ht (in)    | 0.0    | Yes                 | Gutter X Slope (%)          | 1.9  |  |  |
|                                         | N/A | Painted X Walk1?      | No     | N/A                 | Painted X Walk2?            | N/A  |  |  |
|                                         |     | X Walk 1 Direction    | To NW  |                     | X Walk 2 Direction          | N/A  |  |  |
|                                         | N/A | X Walk 1 Width (in)   | N/A    | N/A                 | X Walk 2 Width (in)         | N/A  |  |  |
|                                         |     | X Walk 1 Slope (%)    | 3.2    |                     | X Walk 2 Slope (%)          | N/A  |  |  |
|                                         |     | X Walk 1 X Slope (%)  | 1.8    |                     | X Walk 2 X Slope (%)        | N/A  |  |  |
|                                         | N/A | Ramp inside XWalk1?   | N/A    | N/A                 | Ramp inside XWalk2?         | N/A  |  |  |
|                                         |     | Road Slope (%)        | N/A    | N/A                 | Clear Space?                | Yes  |  |  |
|                                         |     | Road X Slope (%)      | N/A    | N/A                 | Clear Space to XWalk (in)   | N/A  |  |  |
|                                         | Yes | Any Obstructions?     | No     | Yes                 | Storm Grate/Utility Hazard? | No   |  |  |
|                                         |     | Obstruction Type      |        |                     | Storm Grate/Utility Type    |      |  |  |
|                                         |     |                       | N/A    |                     |                             | N/A  |  |  |
|                                         |     |                       |        | Yes                 | Surface Condition? (G/P)    | Good |  |  |
| _                                       |     |                       |        |                     |                             |      |  |  |