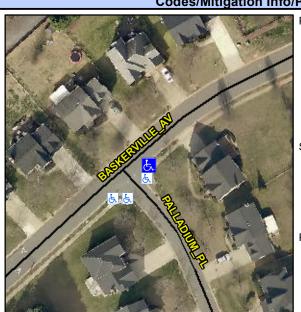

## Access Compliance Report Public Rights-of-Way (Curb Ramps)

Intersection ID: 3145 Main Street: BASKERVILLE\_AV Cross Street: PALLADIUM\_PL Location: E

ADA ID: BC0E1F6FD35F Ramp Type: Perp Initial Pass/Fail: Pass Overall Compliance: No Severity Score: 10