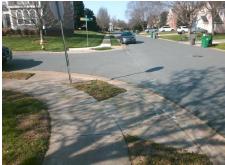

## Access Compliance Report Public Rights-of-Way (Curb Ramps)

Intersection ID: 3145 Main Street: BASKERVILLE\_AV Cross Street: PALLADIUM\_PL Location: E

ADA ID: BC0E1F6FD35F Ramp Type: Perp Initial Pass/Fail: Pass Overall Compliance: No Severity Score: 10

| Total Cost: | \$ | 1850.00 |
|-------------|----|---------|

| Field Measurements/Component Compliance |     |                       |        |                     |                             |      |  |  |
|-----------------------------------------|-----|-----------------------|--------|---------------------|-----------------------------|------|--|--|
| Compliance Description Da               |     | Data                  | Comp   | oliance Description | Data                        |      |  |  |
|                                         | N/A | Ramp Length (in)      | 49.0   | Yes                 | Ramp Slope (%)              | 6.6  |  |  |
|                                         | Yes | Ramp Width (in)       | 63.0   | Yes                 | Ramp XSlope (%)             | 1.4  |  |  |
|                                         | N/A | Flare Type LT         | Sloped | N/A                 | Flare Type RT               | N/A  |  |  |
|                                         | N/A | Flare Slope LT (%)    | 3.0    | N/A                 | Flare Slope RT (%)          | 0.3  |  |  |
|                                         | N/A | Flare Traversable LT? | No     | N/A                 | Flare Traversable RT?       | No   |  |  |
|                                         | Yes | Landing Length (in)   | 48.0   | No                  | DWS Provided?               | No   |  |  |
|                                         | Yes | Landing Width (in)    | 63.0   | N/A                 | DWS Contrast?               | No   |  |  |
|                                         | Yes | Landing Slope (%)     | 0.5    | N/A                 | DWS Length (in)             | N/A  |  |  |
|                                         | No  | Landing X Slope (%)   | 4.0    | N/A                 | DWS Full Width?             | No   |  |  |
|                                         | N/A | Landing Curb? (Y/N)   | No     | N/A                 | DWS Offset (in)             | N/A  |  |  |
|                                         | N/A | Shared Landing?       | No     |                     |                             |      |  |  |
|                                         | Yes | Gutter Ponding?       | No     | Yes                 | Gutter Slope (%)            | 1.9  |  |  |
|                                         | Yes | Gutter Lip Ht (in)    | 0.0    | Yes                 | Gutter X Slope (%)          | 1.9  |  |  |
|                                         | N/A | Painted X Walk1?      | No     | N/A                 | Painted X Walk2?            | N/A  |  |  |
|                                         |     | X Walk 1 Direction    | To NW  |                     | X Walk 2 Direction          | N/A  |  |  |
|                                         | N/A | X Walk 1 Width (in)   | N/A    | N/A                 | X Walk 2 Width (in)         | N/A  |  |  |
|                                         |     | X Walk 1 Slope (%)    | 3.2    |                     | X Walk 2 Slope (%)          | N/A  |  |  |
|                                         |     | X Walk 1 X Slope (%)  | 1.8    |                     | X Walk 2 X Slope (%)        | N/A  |  |  |
|                                         | N/A | Ramp inside XWalk1?   | N/A    | N/A                 | Ramp inside XWalk2?         | N/A  |  |  |
|                                         |     | Road Slope (%)        | N/A    | N/A                 | Clear Space?                | Yes  |  |  |
|                                         |     | Road X Slope (%)      | N/A    | N/A                 | Clear Space to XWalk (in)   | N/A  |  |  |
|                                         | Yes | Any Obstructions?     | No     | Yes                 | Storm Grate/Utility Hazard? | No   |  |  |
|                                         |     | Obstruction Type      |        |                     | Storm Grate/Utility Type    |      |  |  |
|                                         |     |                       | N/A    |                     |                             | N/A  |  |  |
|                                         |     |                       |        | Yes                 | Surface Condition? (G/P)    | Good |  |  |
| _                                       |     |                       |        |                     |                             |      |  |  |