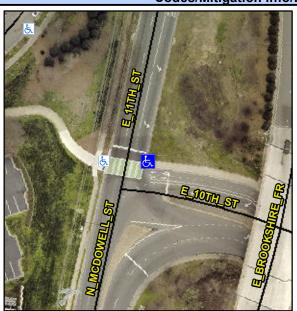

## **Access Compliance Report Public Rights-of-Way** (Curb Ramps)

Data

8.4

1.0

N/A

Good

Intersection ID: 12565 Main Street: E 10TH ST Cross Street: E 11TH ST Location: NE

Initial Pass/Fail: Fail **Overall Compliance: No Severity Score:** 12.5 **ADA ID: BC1624CCC5AE** Ramp Type: Perp