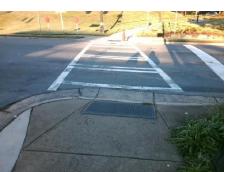

N/A

N/A

N/A

E 11TH ST Street 1 Name Stop Condition-Street 2 Signal N/A Street 2 Name Stop Condition-Street 1 N/A Possible Solutions: Remove & Replace Entire Ramp. Surveyor Notes: N/A PROW/ADA: Not Found, R304.2.2