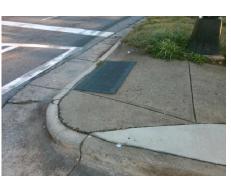

## **Access Compliance Report Public Rights-of-Way** (Curb Ramps)

Data

8.4

1.0

N/A

Good

Intersection ID: 12565 Main Street: E 10TH ST Cross Street: E 11TH ST Location: NE

Initial Pass/Fail: Fail **Overall Compliance: No Severity Score:** 12.5 **ADA ID: BC1624CCC5AE** Ramp Type: Perp

## Field Measurements/Component Compliance

No

Yes

N/A

Yes

Compliance Description

Ramp Slope (%)

Flare Type RT

Storm Grate/Utility Type

Surface Condition? (G/P)

Storm Grate/Utility Hazard?

Clear Space?

Flare Traversable RT?

Data

67.5

48.0

N/A

Yes

To W

110.0

4.1

0.4

Yes

N/A

N/A

N/A

N/A

E 11TH ST Street 1 Name Stop Condition-Street 2 Signal N/A Street 2 Name Stop Condition-Street 1 N/A Possible Solutions: Remove & Replace Entire Ramp. Surveyor Notes: N/A PROW/ADA: Not Found, R304.2.2

N/A

Yes

Compliance Description

Ramp Length (in)

Ramp Width (in)

Total Cost: