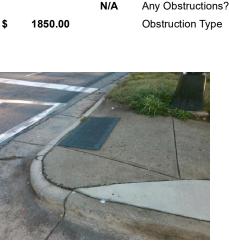

1850.00

N/A Flare Type LT N/A Flare Slope LT (%) N/A Flare Traversable LT? N/A Landing Length (in) N/A Landing Width (in) N/A Landing Slope (%) N/A Landing X Slope (%) N/A Landing Curb? (Y/N) N/A Shared Landing? N/A **Gutter Ponding?** N/A Gutter Lip Ht (in) N/A Painted X Walk1? X Walk 1 Direction N/A X Walk 1 Width (in) X Walk 1 Slope (%) X Walk 1 X Slope (%) N/A Ramp inside XWalk1? Road Slope (%) Road X Slope (%) N/A

N/A

Yes

Compliance Description

Ramp Length (in)

Ramp Width (in)

Total Cost: