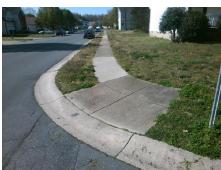

Total Cost: \$ 3200.00

| Field Measurements/Component Compilance |        |                        |       |                        |                             |       |
|-----------------------------------------|--------|------------------------|-------|------------------------|-----------------------------|-------|
|                                         | Compli | Compliance Description |       | Compliance Description |                             | Data  |
|                                         | N/A    | Ramp Length (in)       | 96.0  | Yes                    | Ramp Slope (%)              | 6.0   |
|                                         | Yes    | Ramp Width (in)        | 53.0  | No                     | Ramp XSlope (%)             | 5.9   |
|                                         | N/A    | Flare Type LT          | N/A   | N/A                    | Flare Type RT               | N/A   |
|                                         | N/A    | Flare Slope LT (%)     | N/A   | N/A                    | Flare Slope RT (%)          | N/A   |
|                                         | N/A    | Flare Traversable LT?  | N/A   | N/A                    | Flare Traversable RT?       | N/A   |
|                                         | N/A    | Landing Length (in)    | N/A   | N/A                    | DWS Provided?               | N/A   |
|                                         | N/A    | Landing Width (in)     | N/A   | N/A                    | DWS Contrast?               | N/A   |
|                                         | N/A    | Landing Slope (%)      | N/A   | N/A                    | DWS Length (in)             | N/A   |
|                                         | N/A    | Landing X Slope (%)    | N/A   | N/A                    | DWS Full Width?             | N/A   |
|                                         | N/A    | Landing Curb? (Y/N)    | N/A   | N/A                    | DWS Offset (in)             | N/A   |
|                                         | N/A    | Shared Landing?        | N/A   |                        |                             |       |
|                                         | N/A    | Gutter Ponding?        | N/A   | N/A                    | Gutter Slope (%)            | N/A   |
|                                         | N/A    | Gutter Lip Ht (in)     | N/A   | N/A                    | Gutter X Slope (%)          | N/A   |
|                                         | N/A    | Painted X Walk1?       | No    | N/A                    | Painted X Walk2?            | No    |
|                                         |        | X Walk 1 Direction     | To SE |                        | X Walk 2 Direction          | To NE |
|                                         | N/A    | X Walk 1 Width (in)    | N/A   | N/A                    | X Walk 2 Width (in)         | N/A   |
|                                         |        | X Walk 1 Slope (%)     | 2.5   |                        | X Walk 2 Slope (%)          | 0.3   |
|                                         |        | X Walk 1 X Slope (%)   | 0.9   |                        | X Walk 2 X Slope (%)        | 5.6   |
|                                         | N/A    | Ramp inside XWalk1?    | N/A   | N/A                    | Ramp inside XWalk2?         | N/A   |
|                                         |        | Road Slope (%)         | 3.0   | N/A                    | Clear Space?                | N/A   |
|                                         |        | Road X Slope (%)       | 2.4   | N/A                    | Clear Space to XWalk (in)   | N/A   |
|                                         | N/A    | Any Obstructions?      | N/A   | N/A                    | Storm Grate/Utility Hazard? | N/A   |
|                                         |        | Obstruction Type       |       |                        | Storm Grate/Utility Type    |       |
|                                         |        |                        | N/A   |                        |                             | N/A   |
|                                         |        |                        |       | Yes                    | Surface Condition? (G/P)    | Good  |
|                                         |        |                        |       |                        |                             |       |