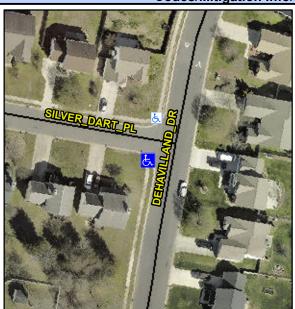

## Access Compliance Report Public Rights-of-Way (Curb Ramps)

Intersection ID: 24051 Main Street: DEHAVILLAND\_DR Cross Street: SILVER\_DART\_PL Location: SW

ADA ID: BC16DEB70B2D Ramp Type: PerpDiag Initial Pass/Fail: Fail Overall Compliance: No Severity Score: 12.5

## Field Measurements/Component Compliance

Street 1 Name
Stop Condition-Street 2
Street 2 Name
Stop Condition-Street 1

Two New Directional Ramps or Equivalent.

Surveyor Notes:
N/A

PROW/ADA:
R304.5.3

SILVER DART PL None DEHAVILLAND DR StopSign