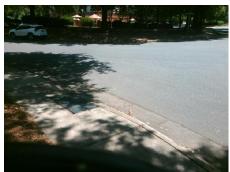

Surveyor Notes:

N/A

PROW/ADA:

Not Found, R304.5.1, R304.2.2,

R304.5.3 Total Cost: 3200.00

| Compliance Description |                       | Data | Compliance |       | Description             | Data |
|------------------------|-----------------------|------|------------|-------|-------------------------|------|
| N/A                    | Ramp Length (in)      | 60.5 | No         | Ramp  | Slope (%)               | 9.2  |
| No                     | Ramp Width (in)       | 45.5 | No         | Ramp  | XSlope (%)              | 2.1  |
| N/A                    | Flare Type LT         | N/A  | N/A        | Flare | Type RT                 | N/A  |
| N/A                    | Flare Slope LT (%)    | N/A  | N/A        | Flare | Slope RT (%)            | N/A  |
| N/A                    | Flare Traversable LT? | N/A  | N/A        | Flare | Traversable RT?         | N/A  |
| N/A                    | Landing Length (in)   | N/A  | N/A        | DWS   | Provided?               | N/A  |
| N/A                    | Landing Width (in)    | N/A  | N/A        | DWS   | Contrast?               | N/A  |
| N/A                    | Landing Slope (%)     | N/A  | N/A        | DWS   | Length (in)             | N/A  |
| N/A                    | Landing X Slope (%)   | N/A  | N/A        | DWS   | Full Width?             | N/A  |
| N/A                    | Landing Curb? (Y/N)   | N/A  | N/A        | DWS   | Offset (in)             | N/A  |
| N/A                    | Shared Landing?       | N/A  |            |       |                         |      |
| N/A                    | Gutter Ponding?       | N/A  | N/A        | Gutte | r Slope (%)             | N/A  |
| N/A                    | Gutter Lip Ht (in)    | N/A  | N/A        | Gutte | r X Slope (%)           | N/A  |
| N/A                    | Painted X Walk1?      | No   | N/A        | Paint | ed X Walk2?             | No   |
|                        | X Walk 1 Direction    | To W |            | X Wa  | lk 2 Direction          | To S |
| N/A                    | X Walk 1 Width (in)   | N/A  | N/A        | X Wa  | lk 2 Width (in)         | N/A  |
|                        | X Walk 1 Slope (%)    | 7.8  |            | X Wa  | lk 2 Slope (%)          | 4.3  |
|                        | X Walk 1 X Slope (%)  | 1.9  |            | X Wa  | lk 2 X Slope (%)        | 5.2  |
| N/A                    | Ramp inside XWalk1?   | N/A  | N/A        | Ram   | inside XWalk2?          | N/A  |
|                        | Road Slope (%)        | 2.4  | N/A        | Clear | Space?                  | N/A  |
|                        | Road X Slope (%)      | 5.1  | N/A        | Clear | Space to XWalk (in)     | N/A  |
| N/A                    | Any Obstructions?     | N/A  | N/A        | Storn | n Grate/Utility Hazard? | N/A  |
|                        | Obstruction Type      |      |            | Storn | n Grate/Utility Type    |      |
|                        |                       | N/A  |            |       |                         | N/A  |
|                        |                       |      | Yes        | Surfa | ce Condition? (G/P)     | Good |