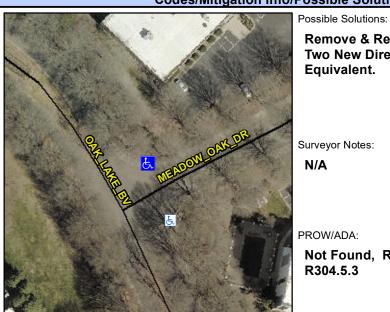

## **Access Compliance Report Public Rights-of-Way** (Curb Ramps)

Intersection ID: 16082 Main Street: MEADOW OAK DR Cross Street: OAK LAKE BV Location: NE ADA ID: BC19564360CD Ramp Type: PerpDiag Initial Pass/Fail: Fail **Overall Compliance: No Severity Score:** 22.5

## Field Measurements/Component Compliance

Street 1 Name Stop Condition-Street 2 Street 2 Name Stop Condition-Street 1

**OAK LAKE BV** None **MEADOW OAK DR** StopSign Remove & Replace Curb Ramp With Two New Directional Ramps or Equivalent.