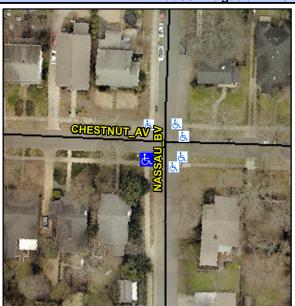

## Access Compliance Report Public Rights-of-Way (Curb Ramps)

Intersection ID: 12489Main Street: CHESTNUT\_AVCross Street: NASSAU\_BVLocation:SWADA ID: BC1E99115450Ramp Type: PerpDiagInitial Pass/Fail: FailOverall Compliance: NoSeverity Score:10