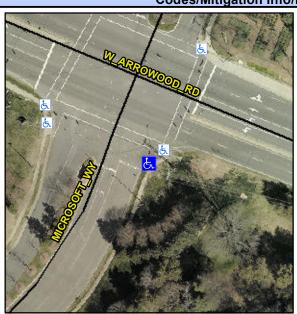

## **Access Compliance Report Public Rights-of-Way** (Curb Ramps)

Intersection ID: N/A Main Street: ARROWOOD RD **Cross Street: MICROSOFT WY** Location: SE **ADA ID: BC21ADC5AA2A** Ramp Type: Perp Initial Pass/Fail: Pass **Overall Compliance: No Severity Score:** 30

**Codes/Mitigation Info/Possible Solution** 

MICROSOFT WY Street 1 Name Stop Condition-Street 2 Signal Street 2 Name N/A Stop Condition-Street 1 N/A Possible Solutions: Remove & Replace Entire Ramp. Remove & Replace Gutter. Surveyor Notes: N/A PROW/ADA: R304.2.1, R304.2.2-Perp, R304.3.2-Para, R305, R302.7, R302.7.2,