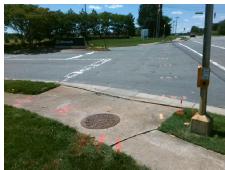

## **Access Compliance Report Public Rights-of-Way** (Curb Ramps)

Intersection ID: N/A Main Street: ARROWOOD RD **Cross Street: MICROSOFT WY** Location: SE **ADA ID: BC21ADC5AA2A** Ramp Type: Perp Initial Pass/Fail: Pass **Overall Compliance: No Severity Score:** 30

R304.5.4

Total Cost: 2600.00

| Field Measurements/Component Compliance |                       |        |                    |                             |      |
|-----------------------------------------|-----------------------|--------|--------------------|-----------------------------|------|
| Compliance Description Data             |                       | Comp   | liance Description | Data                        |      |
| N/A                                     | Ramp Length (in)      | 54.0   | Yes                | Ramp Slope (%)              | 8.0  |
| Yes                                     | Ramp Width (in)       | 48.0   | Yes                | Ramp XSlope (%)             | 1.5  |
| N/A                                     | Flare Type LT         | Sloped | N/A                | Flare Type RT               | N/A  |
| N/A                                     | Flare Slope LT (%)    | 6.1    | Yes                | Flare Slope RT (%)          | 4.2  |
| N/A                                     | Flare Traversable LT? | Yes    | N/A                | Flare Traversable RT?       | Yes  |
| No                                      | Landing Length (in)   | 40.0   | No                 | DWS Provided?               | No   |
| Yes                                     | Landing Width (in)    | 48.0   | N/A                | DWS Contrast?               | No   |
| No                                      | Landing Slope (%)     | 3.3    | N/A                | DWS Length (in)             | N/A  |
| Yes                                     | Landing X Slope (%)   | 0.7    | N/A                | DWS Full Width?             | No   |
| N/A                                     | Landing Curb? (Y/N)   | No     | N/A                | DWS Offset (in)             | N/A  |
| N/A                                     | Shared Landing?       | No     |                    |                             |      |
| No                                      | Gutter Ponding?       | Yes    | No                 | Gutter Slope (%)            | 5.2  |
| No                                      | Gutter Lip Ht (in)    | 1.0    | Yes                | Gutter X Slope (%)          | 0.9  |
| N/A                                     | Painted X Walk1?      | No     | N/A                | Painted X Walk2?            | N/A  |
|                                         | X Walk 1 Direction    | To NW  |                    | X Walk 2 Direction          | N/A  |
| N/A                                     | X Walk 1 Width (in)   | N/A    | N/A                | X Walk 2 Width (in)         | N/A  |
|                                         | X Walk 1 Slope (%)    | 2.3    |                    | X Walk 2 Slope (%)          | N/A  |
|                                         | X Walk 1 X Slope (%)  | 0.3    |                    | X Walk 2 X Slope (%)        | N/A  |
| N/A                                     | Ramp inside XWalk1?   | N/A    | N/A                | Ramp inside XWalk2?         | N/A  |
|                                         | Road Slope (%)        | N/A    | N/A                | Clear Space?                | Yes  |
|                                         | Road X Slope (%)      | N/A    | N/A                | Clear Space to XWalk (in)   | N/A  |
| Yes                                     | Any Obstructions?     | No     | Yes                | Storm Grate/Utility Hazard? | No   |
|                                         | Obstruction Type      |        |                    | Storm Grate/Utility Type    |      |
|                                         |                       | N/A    |                    |                             | N/A  |
|                                         |                       |        | Yes                | Surface Condition? (G/P)    | Good |
| 1                                       |                       |        |                    |                             |      |