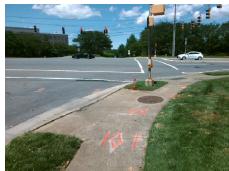

## **Access Compliance Report Public Rights-of-Way** (Curb Ramps)

Intersection ID: N/A Main Street: ARROWOOD RD **Cross Street: MICROSOFT WY** Location: SE **ADA ID: BC21ADC5AA2A** Ramp Type: Perp Initial Pass/Fail: Pass **Overall Compliance: No Severity Score:** 30

R304.5.4

Total Cost: 2600.00

| Field Measurements/Component Compliance |                       |        |                    |                             |      |
|-----------------------------------------|-----------------------|--------|--------------------|-----------------------------|------|
| Compliance Description Data             |                       | Comp   | liance Description | Data                        |      |
| N/A                                     | Ramp Length (in)      | 54.0   | Yes                | Ramp Slope (%)              | 8.0  |
| Yes                                     | Ramp Width (in)       | 48.0   | Yes                | Ramp XSlope (%)             | 1.5  |
| N/A                                     | Flare Type LT         | Sloped | N/A                | Flare Type RT               | N/A  |
| N/A                                     | Flare Slope LT (%)    | 6.1    | Yes                | Flare Slope RT (%)          | 4.2  |
| N/A                                     | Flare Traversable LT? | Yes    | N/A                | Flare Traversable RT?       | Yes  |
| No                                      | Landing Length (in)   | 40.0   | No                 | DWS Provided?               | No   |
| Yes                                     | Landing Width (in)    | 48.0   | N/A                | DWS Contrast?               | No   |
| No                                      | Landing Slope (%)     | 3.3    | N/A                | DWS Length (in)             | N/A  |
| Yes                                     | Landing X Slope (%)   | 0.7    | N/A                | DWS Full Width?             | No   |
| N/A                                     | Landing Curb? (Y/N)   | No     | N/A                | DWS Offset (in)             | N/A  |
| N/A                                     | Shared Landing?       | No     |                    |                             |      |
| No                                      | Gutter Ponding?       | Yes    | No                 | Gutter Slope (%)            | 5.2  |
| No                                      | Gutter Lip Ht (in)    | 1.0    | Yes                | Gutter X Slope (%)          | 0.9  |
| N/A                                     | Painted X Walk1?      | No     | N/A                | Painted X Walk2?            | N/A  |
|                                         | X Walk 1 Direction    | To NW  |                    | X Walk 2 Direction          | N/A  |
| N/A                                     | X Walk 1 Width (in)   | N/A    | N/A                | X Walk 2 Width (in)         | N/A  |
|                                         | X Walk 1 Slope (%)    | 2.3    |                    | X Walk 2 Slope (%)          | N/A  |
|                                         | X Walk 1 X Slope (%)  | 0.3    |                    | X Walk 2 X Slope (%)        | N/A  |
| N/A                                     | Ramp inside XWalk1?   | N/A    | N/A                | Ramp inside XWalk2?         | N/A  |
|                                         | Road Slope (%)        | N/A    | N/A                | Clear Space?                | Yes  |
|                                         | Road X Slope (%)      | N/A    | N/A                | Clear Space to XWalk (in)   | N/A  |
| Yes                                     | Any Obstructions?     | No     | Yes                | Storm Grate/Utility Hazard? | No   |
|                                         | Obstruction Type      |        |                    | Storm Grate/Utility Type    |      |
|                                         |                       | N/A    |                    |                             | N/A  |
|                                         |                       |        | Yes                | Surface Condition? (G/P)    | Good |
| 1                                       |                       |        |                    |                             |      |