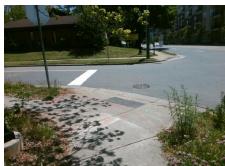

N/A

N/A

Good

13.7

Intersection ID: 11140 Main Street: N SYCAMORE ST Cross Street: W 5TH ST Location: N Initial Pass/Fail: Fail **Overall Compliance: No** 0 ADA ID: BC227F16C772 Ramp Type: Combination1Diag **Severity Score:** 

## Field Measurements/Component Compliance

Street 1 Name Stop Condition-Street 1 Street 2 Name Stop Condition-Street 2

None W 5TH ST StopSign N SYCMORE ST Remove & Replace Curb Ramp With Two New Directional Ramps or Equivalent.

Surveyor Notes: N/A

PROW/ADA:

Not Found, R304.5.1, R304.5.3, R304.3.2

Total Cost:

3200.00

| Compli | ance   | Description     | Data  | Compli | ance   | Description     |
|--------|--------|-----------------|-------|--------|--------|-----------------|
| N/A    | Ramp   | Length LT (in)  | 30.0  | N/A    | Ramp   | Length RT (in)  |
| Yes    | Ramp   | Width LT (in)   | 60.0  | Yes    | Ramp   | Width RT (in)   |
| Yes    | Ramp   | Slope LT (%)    | 6.1   | No     | Ramp   | Slope RT (%)    |
| Yes    | Ramp   | XSlope LT (%)   | 1.8   | Yes    | Ramp   | XSlope RT (%)   |
| N/A    | Ramp   | Length (in)     | 60.0  | Yes    | Ramp   | Slope (%)       |
| No     | Ramp   | Width (in)      | 41.0  | No     | Ramp   | XSlope (%)      |
| N/A    | Flare  | Type LT         | N/A   | N/A    | Flare  | Type RT         |
| N/A    | Flare  | Slope LT (%)    | N/A   | N/A    | Flare  | Slope RT (%)    |
| N/A    | Flare  | Traversable LT? | N/A   | N/A    | Flare  | Traversable RT? |
| N/A    | Landir | ng Length (in)  | N/A   | N/A    | DWS    | Provided?       |
| N/A    | Landir | ng Width (in)   | N/A   | N/A    | DWS    | Contrast?       |
| N/A    | Landir | ng Slope (%)    | N/A   | N/A    | DWS    | Length (in)     |
| N/A    | Landir | ng X Slope (%)  | N/A   | N/A    | DWS    | Full Width?     |
| N/A    | Landir | ng Curb? (Y/N)  | N/A   | N/A    | DWS    | Offset (in)     |
| N/A    | Share  | d Landing?      | N/A   |        |        |                 |
| N/A    | Gutte  | r Ponding?      | N/A   | N/A    | Gutte  | r Slope (%)     |
| N/A    | Gutte  | r Lip Ht (in)   | N/A   | N/A    | Gutte  | r X Slope (%)   |
| N/A    | Painte | ed X Walk1?     | No    | N/A    | Painte | ed X Walk2?     |
|        | X Wal  | k 1 Direction   | To SW |        | X Wa   | lk 2 Direction  |
|        | X Wal  | k 1 Width (in)  | N/A   |        | X Wa   | lk 2 Width (in) |