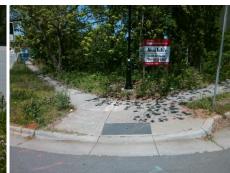

N/A

N/A

Good

13.7

Intersection ID: 11140 Main Street: N SYCAMORE ST Cross Street: W 5TH ST Location: N Initial Pass/Fail: Fail **Overall Compliance: No** 0 ADA ID: BC227F16C772 Ramp Type: Combination1Diag **Severity Score:** 

## Field Measurements/Component Compliance

Street 1 Name Stop Condition-Street 1 Street 2 Name Stop Condition-Street 2

None W 5TH ST StopSign N SYCMORE ST Remove & Replace Curb Ramp With Two New Directional Ramps or Equivalent.

Surveyor Notes: N/A

PROW/ADA:

Not Found, R304.5.1, R304.5.3, R304.3.2

Total Cost:

3200.00

| Compli | ance   | Description     | Data  | Compli | ance   | Description     |
|--------|--------|-----------------|-------|--------|--------|-----------------|
| N/A    | Ramp   | Length LT (in)  | 30.0  | N/A    | Ramp   | Length RT (in)  |
| Yes    | Ramp   | Width LT (in)   | 60.0  | Yes    | Ramp   | Width RT (in)   |
| Yes    | Ramp   | Slope LT (%)    | 6.1   | No     | Ramp   | Slope RT (%)    |
| Yes    | Ramp   | XSlope LT (%)   | 1.8   | Yes    | Ramp   | XSlope RT (%)   |
| N/A    | Ramp   | Length (in)     | 60.0  | Yes    | Ramp   | Slope (%)       |
| No     | Ramp   | Width (in)      | 41.0  | No     | Ramp   | XSlope (%)      |
| N/A    | Flare  | Type LT         | N/A   | N/A    | Flare  | Type RT         |
| N/A    | Flare  | Slope LT (%)    | N/A   | N/A    | Flare  | Slope RT (%)    |
| N/A    | Flare  | Traversable LT? | N/A   | N/A    | Flare  | Traversable RT? |
| N/A    | Landir | ng Length (in)  | N/A   | N/A    | DWS    | Provided?       |
| N/A    | Landir | ng Width (in)   | N/A   | N/A    | DWS    | Contrast?       |
| N/A    | Landir | ng Slope (%)    | N/A   | N/A    | DWS    | Length (in)     |
| N/A    | Landir | ng X Slope (%)  | N/A   | N/A    | DWS    | Full Width?     |
| N/A    | Landir | ng Curb? (Y/N)  | N/A   | N/A    | DWS    | Offset (in)     |
| N/A    | Share  | d Landing?      | N/A   |        |        |                 |
| N/A    | Gutte  | r Ponding?      | N/A   | N/A    | Gutte  | r Slope (%)     |
| N/A    | Gutte  | r Lip Ht (in)   | N/A   | N/A    | Gutte  | r X Slope (%)   |
| N/A    | Painte | ed X Walk1?     | No    | N/A    | Painte | ed X Walk2?     |
|        | X Wal  | k 1 Direction   | To SW |        | X Wa   | lk 2 Direction  |
|        | X Wal  | k 1 Width (in)  | N/A   |        | X Wa   | lk 2 Width (in) |