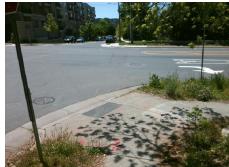

N/A

N/A

Good

13.7

Intersection ID: 11140 Main Street: N SYCAMORE ST Cross Street: W 5TH ST Location: N Initial Pass/Fail: Fail **Overall Compliance: No** 0 ADA ID: BC227F16C772 Ramp Type: Combination1Diag **Severity Score:** 

## Field Measurements/Component Compliance

Street 1 Name Stop Condition-Street 1 Street 2 Name Stop Condition-Street 2

None W 5TH ST StopSign N SYCMORE ST Remove & Replace Curb Ramp With Two New Directional Ramps or Equivalent.

Surveyor Notes: N/A

PROW/ADA:

Not Found, R304.5.1, R304.5.3, R304.3.2

Total Cost:

3200.00

| Compli | ance   | Description     | Data  | Compli | ance   | Description     |
|--------|--------|-----------------|-------|--------|--------|-----------------|
| N/A    | Ramp   | Length LT (in)  | 30.0  | N/A    | Ramp   | Length RT (in)  |
| Yes    | Ramp   | Width LT (in)   | 60.0  | Yes    | Ramp   | Width RT (in)   |
| Yes    | Ramp   | Slope LT (%)    | 6.1   | No     | Ramp   | Slope RT (%)    |
| Yes    | Ramp   | XSlope LT (%)   | 1.8   | Yes    | Ramp   | XSlope RT (%)   |
| N/A    | Ramp   | Length (in)     | 60.0  | Yes    | Ramp   | Slope (%)       |
| No     | Ramp   | Width (in)      | 41.0  | No     | Ramp   | XSlope (%)      |
| N/A    | Flare  | Type LT         | N/A   | N/A    | Flare  | Type RT         |
| N/A    | Flare  | Slope LT (%)    | N/A   | N/A    | Flare  | Slope RT (%)    |
| N/A    | Flare  | Traversable LT? | N/A   | N/A    | Flare  | Traversable RT? |
| N/A    | Landir | ng Length (in)  | N/A   | N/A    | DWS    | Provided?       |
| N/A    | Landir | ng Width (in)   | N/A   | N/A    | DWS    | Contrast?       |
| N/A    | Landir | ng Slope (%)    | N/A   | N/A    | DWS    | Length (in)     |
| N/A    | Landir | ng X Slope (%)  | N/A   | N/A    | DWS    | Full Width?     |
| N/A    | Landir | ng Curb? (Y/N)  | N/A   | N/A    | DWS    | Offset (in)     |
| N/A    | Share  | d Landing?      | N/A   |        |        |                 |
| N/A    | Gutte  | r Ponding?      | N/A   | N/A    | Gutte  | r Slope (%)     |
| N/A    | Gutte  | r Lip Ht (in)   | N/A   | N/A    | Gutte  | r X Slope (%)   |
| N/A    | Painte | ed X Walk1?     | No    | N/A    | Painte | ed X Walk2?     |
|        | X Wal  | k 1 Direction   | To SW |        | X Wa   | lk 2 Direction  |
|        | X Wal  | k 1 Width (in)  | N/A   |        | X Wa   | lk 2 Width (in) |