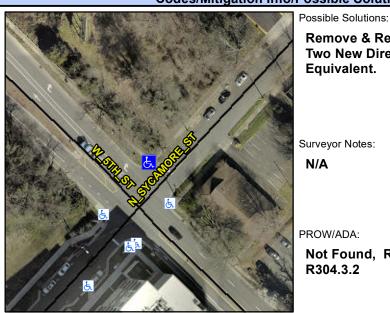

N/A

N/A

Good

13.7

Intersection ID: 11140 Main Street: N SYCAMORE ST Cross Street: W 5TH ST Location: N Initial Pass/Fail: Fail **Overall Compliance: No** 0 ADA ID: BC227F16C772 Ramp Type: Combination1Diag **Severity Score:** 

## Field Measurements/Component Compliance

Street 1 Name Stop Condition-Street 1 Street 2 Name Stop Condition-Street 2

None W 5TH ST StopSign N SYCMORE ST Remove & Replace Curb Ramp With Two New Directional Ramps or Equivalent.

Surveyor Notes: N/A

PROW/ADA:

Not Found, R304.5.1, R304.5.3, R304.3.2

Total Cost:

3200.00

| Compli | ance   | Description     | Data  | Compli | ance   | Description     |
|--------|--------|-----------------|-------|--------|--------|-----------------|
| N/A    | Ramp   | Length LT (in)  | 30.0  | N/A    | Ramp   | Length RT (in)  |
| Yes    | Ramp   | Width LT (in)   | 60.0  | Yes    | Ramp   | Width RT (in)   |
| Yes    | Ramp   | Slope LT (%)    | 6.1   | No     | Ramp   | Slope RT (%)    |
| Yes    | Ramp   | XSlope LT (%)   | 1.8   | Yes    | Ramp   | XSlope RT (%)   |
| N/A    | Ramp   | Length (in)     | 60.0  | Yes    | Ramp   | Slope (%)       |
| No     | Ramp   | Width (in)      | 41.0  | No     | Ramp   | XSlope (%)      |
| N/A    | Flare  | Type LT         | N/A   | N/A    | Flare  | Type RT         |
| N/A    | Flare  | Slope LT (%)    | N/A   | N/A    | Flare  | Slope RT (%)    |
| N/A    | Flare  | Traversable LT? | N/A   | N/A    | Flare  | Traversable RT? |
| N/A    | Landir | ng Length (in)  | N/A   | N/A    | DWS    | Provided?       |
| N/A    | Landir | ng Width (in)   | N/A   | N/A    | DWS    | Contrast?       |
| N/A    | Landir | ng Slope (%)    | N/A   | N/A    | DWS    | Length (in)     |
| N/A    | Landir | ng X Slope (%)  | N/A   | N/A    | DWS    | Full Width?     |
| N/A    | Landir | ng Curb? (Y/N)  | N/A   | N/A    | DWS    | Offset (in)     |
| N/A    | Share  | d Landing?      | N/A   |        |        |                 |
| N/A    | Gutte  | r Ponding?      | N/A   | N/A    | Gutte  | r Slope (%)     |
| N/A    | Gutte  | r Lip Ht (in)   | N/A   | N/A    | Gutte  | r X Slope (%)   |
| N/A    | Painte | ed X Walk1?     | No    | N/A    | Painte | ed X Walk2?     |
|        | X Wal  | k 1 Direction   | To SW |        | X Wa   | lk 2 Direction  |
|        | X Wal  | k 1 Width (in)  | N/A   |        | X Wa   | lk 2 Width (in) |