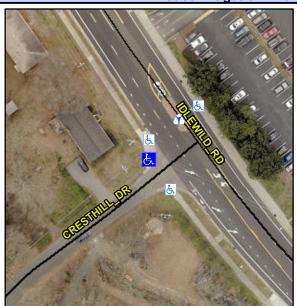

## **Access Compliance Report Public Rights-of-Way** (Curb Ramps)

28.0

Intersection ID: 17650 Main Street: CRESTHILL DR Cross Street: IDLEWILD RD Location: SW **Overall Compliance: No Severity Score:** ADA ID: BC27DF242C0E Ramp Type: BlendTrans2 Initial Pass/Fail: Fail 1.25

## Field Measurements/Component Compliance

Data

**CRESTHILL DR** Street 1 Name Stop Condition-Street 1 Street 2 Name Stop Condition-Street 2

Remove & Replace Curb Ramp With Two New Directional Ramps or Equivalent.