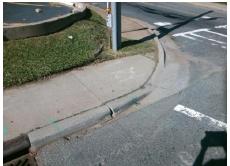

ADA ID: BC2919A70D92 Ramp Type: PerpDiag Initial Pass/Fail: Fail **Overall Compliance: No** Severity Score: 33.75

## Field Measurements/Component Compliance

Street 1 Name Stop Condition-Street 2 Street 2 Name Stop Condition-Street 1 N TRYON ST Signal E 28TH ST Signal

Possible Solutions: Remove & Replace Curb Ramp With **Two New Directional Ramps or** Equivalent. Surveyor Notes: N/A PROW/ADA: Not Found, R304.5.1, R304.2.2

Total Cost: 3200.00

| ried Measurements/Component Comphance |                        |                       |       |                        |                             |       |
|---------------------------------------|------------------------|-----------------------|-------|------------------------|-----------------------------|-------|
|                                       | Compliance Description |                       | Data  | Compliance Description |                             | Data  |
|                                       | N/A                    | Ramp Length (in)      | 33.0  | No                     | Ramp Slope (%)              | 13.1  |
|                                       | No                     | Ramp Width (in)       | 39.0  | Yes                    | Ramp XSlope (%)             | 0.3   |
|                                       | N/A                    | Flare Type LT         | N/A   | N/A                    | Flare Type RT               | N/A   |
|                                       | N/A                    | Flare Slope LT (%)    | N/A   | N/A                    | Flare Slope RT (%)          | N/A   |
|                                       | N/A                    | Flare Traversable LT? | N/A   | N/A                    | Flare Traversable RT?       | N/A   |
|                                       | N/A                    | Landing Length (in)   | N/A   | N/A                    | DWS Provided?               | N/A   |
|                                       | N/A                    | Landing Width (in)    | N/A   | N/A                    | DWS Contrast?               | N/A   |
|                                       | N/A                    | Landing Slope (%)     | N/A   | N/A                    | DWS Length (in)             | N/A   |
|                                       | N/A                    | Landing X Slope (%)   | N/A   | N/A                    | DWS Full Width?             | N/A   |
|                                       | N/A                    | Landing Curb? (Y/N)   | N/A   | N/A                    | DWS Offset (in)             | N/A   |
|                                       | N/A                    | Shared Landing?       | N/A   |                        |                             |       |
|                                       | N/A                    | Gutter Ponding?       | N/A   | N/A                    | Gutter Slope (%)            | N/A   |
|                                       | N/A                    | Gutter Lip Ht (in)    | 1.5   | N/A                    | Gutter X Slope (%)          | N/A   |
|                                       | N/A                    | Painted X Walk1?      | Yes   | N/A                    | Painted X Walk2?            | Yes   |
|                                       |                        | X Walk 1 Direction    | To SE |                        | X Walk 2 Direction          | To NE |
|                                       | N/A                    | X Walk 1 Width (in)   | 102.0 | N/A                    | X Walk 2 Width (in)         | 112.5 |
|                                       |                        | X Walk 1 Slope (%)    | 1.9   |                        | X Walk 2 Slope (%)          | 2.3   |
|                                       |                        | X Walk 1 X Slope (%)  | 3.8   |                        | X Walk 2 X Slope (%)        | 1.0   |
|                                       | N/A                    | Ramp inside XWalk1?   | Yes   | N/A                    | Ramp inside XWalk2?         | Yes   |
|                                       |                        | Road Slope (%)        | 4.3   | N/A                    | Clear Space?                | N/A   |
|                                       |                        | Road X Slope (%)      | 2.3   | N/A                    | Clear Space to XWalk (in)   | N/A   |
|                                       | N/A                    | Any Obstructions?     | N/A   | N/A                    | Storm Grate/Utility Hazard? | N/A   |
|                                       |                        |                       |       |                        |                             |       |