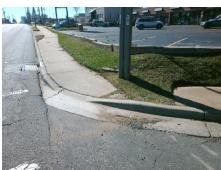

ADA ID: BC2919A70D92 Ramp Type: PerpDiag Initial Pass/Fail: Fail **Overall Compliance: No** Severity Score: 33.75

## Field Measurements/Component Compliance

Street 1 Name Stop Condition-Street 2 Street 2 Name Stop Condition-Street 1 N TRYON ST Signal E 28TH ST Signal

Possible Solutions: Remove & Replace Curb Ramp With **Two New Directional Ramps or** Equivalent. Surveyor Notes: N/A PROW/ADA: Not Found, R304.5.1, R304.2.2

Total Cost: 3200.00

| ried Measurements/Component Comphance |                        |                       |       |                        |                             |       |
|---------------------------------------|------------------------|-----------------------|-------|------------------------|-----------------------------|-------|
|                                       | Compliance Description |                       | Data  | Compliance Description |                             | Data  |
|                                       | N/A                    | Ramp Length (in)      | 33.0  | No                     | Ramp Slope (%)              | 13.1  |
|                                       | No                     | Ramp Width (in)       | 39.0  | Yes                    | Ramp XSlope (%)             | 0.3   |
|                                       | N/A                    | Flare Type LT         | N/A   | N/A                    | Flare Type RT               | N/A   |
|                                       | N/A                    | Flare Slope LT (%)    | N/A   | N/A                    | Flare Slope RT (%)          | N/A   |
|                                       | N/A                    | Flare Traversable LT? | N/A   | N/A                    | Flare Traversable RT?       | N/A   |
|                                       | N/A                    | Landing Length (in)   | N/A   | N/A                    | DWS Provided?               | N/A   |
|                                       | N/A                    | Landing Width (in)    | N/A   | N/A                    | DWS Contrast?               | N/A   |
|                                       | N/A                    | Landing Slope (%)     | N/A   | N/A                    | DWS Length (in)             | N/A   |
|                                       | N/A                    | Landing X Slope (%)   | N/A   | N/A                    | DWS Full Width?             | N/A   |
|                                       | N/A                    | Landing Curb? (Y/N)   | N/A   | N/A                    | DWS Offset (in)             | N/A   |
|                                       | N/A                    | Shared Landing?       | N/A   |                        |                             |       |
|                                       | N/A                    | Gutter Ponding?       | N/A   | N/A                    | Gutter Slope (%)            | N/A   |
|                                       | N/A                    | Gutter Lip Ht (in)    | 1.5   | N/A                    | Gutter X Slope (%)          | N/A   |
|                                       | N/A                    | Painted X Walk1?      | Yes   | N/A                    | Painted X Walk2?            | Yes   |
|                                       |                        | X Walk 1 Direction    | To SE |                        | X Walk 2 Direction          | To NE |
|                                       | N/A                    | X Walk 1 Width (in)   | 102.0 | N/A                    | X Walk 2 Width (in)         | 112.5 |
|                                       |                        | X Walk 1 Slope (%)    | 1.9   |                        | X Walk 2 Slope (%)          | 2.3   |
|                                       |                        | X Walk 1 X Slope (%)  | 3.8   |                        | X Walk 2 X Slope (%)        | 1.0   |
|                                       | N/A                    | Ramp inside XWalk1?   | Yes   | N/A                    | Ramp inside XWalk2?         | Yes   |
|                                       |                        | Road Slope (%)        | 4.3   | N/A                    | Clear Space?                | N/A   |
|                                       |                        | Road X Slope (%)      | 2.3   | N/A                    | Clear Space to XWalk (in)   | N/A   |
|                                       | N/A                    | Any Obstructions?     | N/A   | N/A                    | Storm Grate/Utility Hazard? | N/A   |
|                                       |                        |                       |       |                        |                             |       |