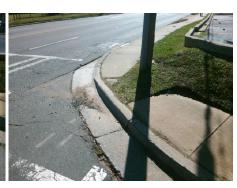

ADA ID: BC2919A70D92 Ramp Type: PerpDiag Initial Pass/Fail: Fail **Overall Compliance: No** Severity Score: 33.75

## Field Measurements/Component Compliance

Street 1 Name Stop Condition-Street 2 Street 2 Name Stop Condition-Street 1 N TRYON ST Signal E 28TH ST Signal

Possible Solutions: Remove & Replace Curb Ramp With **Two New Directional Ramps or** Equivalent. Surveyor Notes: N/A PROW/ADA: Not Found, R304.5.1, R304.2.2

Total Cost: 3200.00

| ried Measurements/Component Comphance |                        |                       |       |                        |                             |       |
|---------------------------------------|------------------------|-----------------------|-------|------------------------|-----------------------------|-------|
|                                       | Compliance Description |                       | Data  | Compliance Description |                             | Data  |
|                                       | N/A                    | Ramp Length (in)      | 33.0  | No                     | Ramp Slope (%)              | 13.1  |
|                                       | No                     | Ramp Width (in)       | 39.0  | Yes                    | Ramp XSlope (%)             | 0.3   |
|                                       | N/A                    | Flare Type LT         | N/A   | N/A                    | Flare Type RT               | N/A   |
|                                       | N/A                    | Flare Slope LT (%)    | N/A   | N/A                    | Flare Slope RT (%)          | N/A   |
|                                       | N/A                    | Flare Traversable LT? | N/A   | N/A                    | Flare Traversable RT?       | N/A   |
|                                       | N/A                    | Landing Length (in)   | N/A   | N/A                    | DWS Provided?               | N/A   |
|                                       | N/A                    | Landing Width (in)    | N/A   | N/A                    | DWS Contrast?               | N/A   |
|                                       | N/A                    | Landing Slope (%)     | N/A   | N/A                    | DWS Length (in)             | N/A   |
|                                       | N/A                    | Landing X Slope (%)   | N/A   | N/A                    | DWS Full Width?             | N/A   |
|                                       | N/A                    | Landing Curb? (Y/N)   | N/A   | N/A                    | DWS Offset (in)             | N/A   |
|                                       | N/A                    | Shared Landing?       | N/A   |                        |                             |       |
|                                       | N/A                    | Gutter Ponding?       | N/A   | N/A                    | Gutter Slope (%)            | N/A   |
|                                       | N/A                    | Gutter Lip Ht (in)    | 1.5   | N/A                    | Gutter X Slope (%)          | N/A   |
|                                       | N/A                    | Painted X Walk1?      | Yes   | N/A                    | Painted X Walk2?            | Yes   |
|                                       |                        | X Walk 1 Direction    | To SE |                        | X Walk 2 Direction          | To NE |
|                                       | N/A                    | X Walk 1 Width (in)   | 102.0 | N/A                    | X Walk 2 Width (in)         | 112.5 |
|                                       |                        | X Walk 1 Slope (%)    | 1.9   |                        | X Walk 2 Slope (%)          | 2.3   |
|                                       |                        | X Walk 1 X Slope (%)  | 3.8   |                        | X Walk 2 X Slope (%)        | 1.0   |
|                                       | N/A                    | Ramp inside XWalk1?   | Yes   | N/A                    | Ramp inside XWalk2?         | Yes   |
|                                       |                        | Road Slope (%)        | 4.3   | N/A                    | Clear Space?                | N/A   |
|                                       |                        | Road X Slope (%)      | 2.3   | N/A                    | Clear Space to XWalk (in)   | N/A   |
|                                       | N/A                    | Any Obstructions?     | N/A   | N/A                    | Storm Grate/Utility Hazard? | N/A   |
|                                       |                        |                       |       |                        |                             |       |