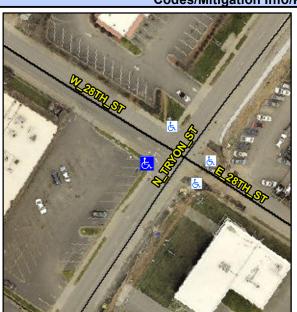

## **Access Compliance Report Public Rights-of-Way** (Curb Ramps)

N/A

Good

Storm Grate/Utility Type

Surface Condition? (G/P)

Intersection ID: 10030 Main Street: E 28TH ST **Cross Street: N TRYON ST** Location: NW

ADA ID: BC2919A70D92 Ramp Type: PerpDiag Initial Pass/Fail: Fail **Overall Compliance: No** Severity Score: 33.75