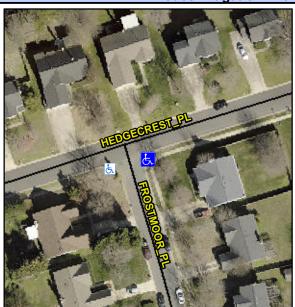

## **Access Compliance Report Public Rights-of-Way** (Curb Ramps)

Intersection ID: 5073 Main Street: FROSTMOOR\_PL Cross Street: HEDGECREST PL Location: SE ADA ID: BC2C03FBC06C Ramp Type: Perp Initial Pass/Fail: Fail **Overall Compliance: No** Severity Score: 33.75