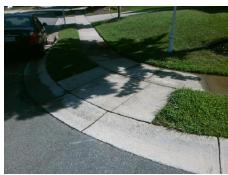

Surveyor Notes:

N/A

PROW/ADA:

Not Found, R304.5.1

Total Cost: \$ 3200.00

| Compliance Description |                       | Data | Compliance Description |                             | Data |
|------------------------|-----------------------|------|------------------------|-----------------------------|------|
| N/A                    | Ramp Length (in)      | 52.0 | Yes                    | Ramp Slope (%)              | 5.5  |
| No                     | Ramp Width (in)       | 47.5 | Yes                    | Ramp XSlope (%)             | 1.7  |
| N/A                    | Flare Type LT         | N/A  | N/A                    | Flare Type RT               | N/A  |
| N/A                    | Flare Slope LT (%)    | N/A  | N/A                    | Flare Slope RT (%)          | N/A  |
| N/A                    | Flare Traversable LT? | N/A  | N/A                    | Flare Traversable RT?       | N/A  |
| N/A                    | Landing Length (in)   | N/A  | N/A                    | DWS Provided?               | N/A  |
| N/A                    | Landing Width (in)    | N/A  | N/A                    | DWS Contrast?               | N/A  |
| N/A                    | Landing Slope (%)     | N/A  | N/A                    | DWS Length (in)             | N/A  |
| N/A                    | Landing X Slope (%)   | N/A  | N/A                    | DWS Full Width?             | N/A  |
| N/A                    | Landing Curb? (Y/N)   | N/A  | N/A                    | DWS Offset (in)             | N/A  |
| N/A                    | Shared Landing?       | N/A  |                        |                             |      |
| N/A                    | Gutter Ponding?       | N/A  | N/A                    | Gutter Slope (%)            | N/A  |
| N/A                    | Gutter Lip Ht (in)    | N/A  | N/A                    | Gutter X Slope (%)          | N/A  |
| N/A                    | Painted X Walk1?      | No   | N/A                    | Painted X Walk2?            | No   |
|                        | X Walk 1 Direction    | To W |                        | X Walk 2 Direction          | To S |
| N/A                    | X Walk 1 Width (in)   | N/A  | N/A                    | X Walk 2 Width (in)         | N/A  |
|                        | X Walk 1 Slope (%)    | 3.7  |                        | X Walk 2 Slope (%)          | 0.5  |
|                        | X Walk 1 X Slope (%)  | 2.0  |                        | X Walk 2 X Slope (%)        | 2.4  |
| N/A                    | Ramp inside XWalk1?   | N/A  | N/A                    | Ramp inside XWalk2?         | N/A  |
|                        | Road Slope (%)        | 0.4  | N/A                    | Clear Space?                | N/A  |
|                        | Road X Slope (%)      | 4.5  | N/A                    | Clear Space to XWalk (in)   | N/A  |
| N/A                    | Any Obstructions?     | N/A  | N/A                    | Storm Grate/Utility Hazard? | N/A  |
|                        | Obstruction Type      |      |                        | Storm Grate/Utility Type    |      |
|                        |                       | N/A  |                        |                             | N/A  |
|                        |                       |      | Yes                    | Surface Condition? (G/P)    | Good |