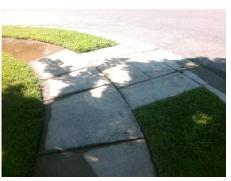

Surveyor Notes:

N/A

PROW/ADA:

Not Found, R304.5.1

Total Cost: \$ 3200.00

| Compliance Description |                       | Data | Compliance Description |                             | Data |
|------------------------|-----------------------|------|------------------------|-----------------------------|------|
| N/A                    | Ramp Length (in)      | 52.0 | Yes                    | Ramp Slope (%)              | 5.5  |
| No                     | Ramp Width (in)       | 47.5 | Yes                    | Ramp XSlope (%)             | 1.7  |
| N/A                    | Flare Type LT         | N/A  | N/A                    | Flare Type RT               | N/A  |
| N/A                    | Flare Slope LT (%)    | N/A  | N/A                    | Flare Slope RT (%)          | N/A  |
| N/A                    | Flare Traversable LT? | N/A  | N/A                    | Flare Traversable RT?       | N/A  |
| N/A                    | Landing Length (in)   | N/A  | N/A                    | DWS Provided?               | N/A  |
| N/A                    | Landing Width (in)    | N/A  | N/A                    | DWS Contrast?               | N/A  |
| N/A                    | Landing Slope (%)     | N/A  | N/A                    | DWS Length (in)             | N/A  |
| N/A                    | Landing X Slope (%)   | N/A  | N/A                    | DWS Full Width?             | N/A  |
| N/A                    | Landing Curb? (Y/N)   | N/A  | N/A                    | DWS Offset (in)             | N/A  |
| N/A                    | Shared Landing?       | N/A  |                        |                             |      |
| N/A                    | Gutter Ponding?       | N/A  | N/A                    | Gutter Slope (%)            | N/A  |
| N/A                    | Gutter Lip Ht (in)    | N/A  | N/A                    | Gutter X Slope (%)          | N/A  |
| N/A                    | Painted X Walk1?      | No   | N/A                    | Painted X Walk2?            | No   |
|                        | X Walk 1 Direction    | To W |                        | X Walk 2 Direction          | To S |
| N/A                    | X Walk 1 Width (in)   | N/A  | N/A                    | X Walk 2 Width (in)         | N/A  |
|                        | X Walk 1 Slope (%)    | 3.7  |                        | X Walk 2 Slope (%)          | 0.5  |
|                        | X Walk 1 X Slope (%)  | 2.0  |                        | X Walk 2 X Slope (%)        | 2.4  |
| N/A                    | Ramp inside XWalk1?   | N/A  | N/A                    | Ramp inside XWalk2?         | N/A  |
|                        | Road Slope (%)        | 0.4  | N/A                    | Clear Space?                | N/A  |
|                        | Road X Slope (%)      | 4.5  | N/A                    | Clear Space to XWalk (in)   | N/A  |
| N/A                    | Any Obstructions?     | N/A  | N/A                    | Storm Grate/Utility Hazard? | N/A  |
|                        | Obstruction Type      |      |                        | Storm Grate/Utility Type    |      |
|                        |                       | N/A  |                        |                             | N/A  |
|                        |                       |      | Yes                    | Surface Condition? (G/P)    | Good |