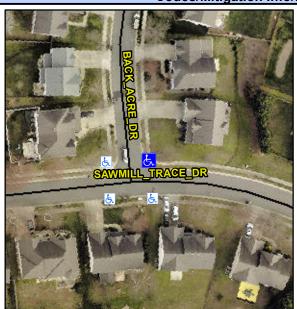

## Access Compliance Report Public Rights-of-Way (Curb Ramps)

Intersection ID: 42803 Main Street: BACK\_ACRE\_DR Cross Street: SAWMILL\_TRACE\_DR Location: NE

ADA ID: BC2D932EEE21 Ramp Type: PerpDiag Initial Pass/Fail: Fail Overall Compliance: No Severity Score: 8.75

## Field Measurements/Component Compliance

Street 1 Name
Stop Condition-Street 2
Street 2 Name
Stop Condition-Street 1

BACK ACRE DR StopSign SAWMILL TRACE DR None Possible Solutions:

Remove & Replace Curb Ramp With
Two New Directional Ramps or
Equivalent.