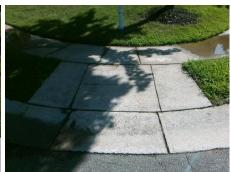

Surveyor Notes:

N/A

PROW/ADA:

Not Found, R304.5.1

Total Cost: \$ 3200.00

| Compliance Description |                       | Data | Compliance Description |                             | Data |
|------------------------|-----------------------|------|------------------------|-----------------------------|------|
| N/A                    | Ramp Length (in)      | 52.0 | Yes                    | Ramp Slope (%)              | 5.5  |
| No                     | Ramp Width (in)       | 47.5 | Yes                    | Ramp XSlope (%)             | 1.7  |
| N/A                    | Flare Type LT         | N/A  | N/A                    | Flare Type RT               | N/A  |
| N/A                    | Flare Slope LT (%)    | N/A  | N/A                    | Flare Slope RT (%)          | N/A  |
| N/A                    | Flare Traversable LT? | N/A  | N/A                    | Flare Traversable RT?       | N/A  |
| N/A                    | Landing Length (in)   | N/A  | N/A                    | DWS Provided?               | N/A  |
| N/A                    | Landing Width (in)    | N/A  | N/A                    | DWS Contrast?               | N/A  |
| N/A                    | Landing Slope (%)     | N/A  | N/A                    | DWS Length (in)             | N/A  |
| N/A                    | Landing X Slope (%)   | N/A  | N/A                    | DWS Full Width?             | N/A  |
| N/A                    | Landing Curb? (Y/N)   | N/A  | N/A                    | DWS Offset (in)             | N/A  |
| N/A                    | Shared Landing?       | N/A  |                        |                             |      |
| N/A                    | Gutter Ponding?       | N/A  | N/A                    | Gutter Slope (%)            | N/A  |
| N/A                    | Gutter Lip Ht (in)    | N/A  | N/A                    | Gutter X Slope (%)          | N/A  |
| N/A                    | Painted X Walk1?      | No   | N/A                    | Painted X Walk2?            | No   |
|                        | X Walk 1 Direction    | To W |                        | X Walk 2 Direction          | To S |
| N/A                    | X Walk 1 Width (in)   | N/A  | N/A                    | X Walk 2 Width (in)         | N/A  |
|                        | X Walk 1 Slope (%)    | 3.7  |                        | X Walk 2 Slope (%)          | 0.5  |
|                        | X Walk 1 X Slope (%)  | 2.0  |                        | X Walk 2 X Slope (%)        | 2.4  |
| N/A                    | Ramp inside XWalk1?   | N/A  | N/A                    | Ramp inside XWalk2?         | N/A  |
|                        | Road Slope (%)        | 0.4  | N/A                    | Clear Space?                | N/A  |
|                        | Road X Slope (%)      | 4.5  | N/A                    | Clear Space to XWalk (in)   | N/A  |
| N/A                    | Any Obstructions?     | N/A  | N/A                    | Storm Grate/Utility Hazard? | N/A  |
|                        | Obstruction Type      |      |                        | Storm Grate/Utility Type    |      |
|                        |                       | N/A  |                        |                             | N/A  |
|                        |                       |      | Yes                    | Surface Condition? (G/P)    | Good |